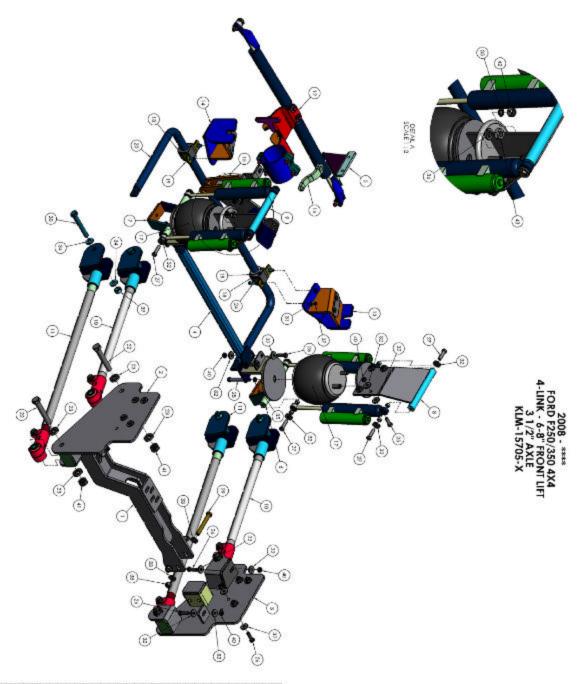

| 2                                                                                                                                                                                                                                                                                                                                                                                                                                                                                                                                                                                                                                                                                                                                                                                                                                                                                                                                                                                                                                                                                                                                                                                                                                                                                                                                                                                                                                                                                                                                                                                                                                                                                                                                                                                                                                                                                                                                                                                                                                                                                                                              |      |                           | 8                         | 8                      | 8                    | ø                      | 2                                                    | 8                                                | x              | ×                                                   | 8                                                   | 100                                                | ×                              | 3                      | 8                          | 22                         | S.                          | 12                         | ¥                           | 3                                                | 18                            | 21                                 | 8               | 15                 | 18                      | 17                                             | 16                       | 18                 | 14                             | 72                               | 12                         | 11                 | 20                  | 4                       | 66                         | 7                     |                       | *                    |                   | 2                       | 4                      | -                   | ITEM NG.    |
|--------------------------------------------------------------------------------------------------------------------------------------------------------------------------------------------------------------------------------------------------------------------------------------------------------------------------------------------------------------------------------------------------------------------------------------------------------------------------------------------------------------------------------------------------------------------------------------------------------------------------------------------------------------------------------------------------------------------------------------------------------------------------------------------------------------------------------------------------------------------------------------------------------------------------------------------------------------------------------------------------------------------------------------------------------------------------------------------------------------------------------------------------------------------------------------------------------------------------------------------------------------------------------------------------------------------------------------------------------------------------------------------------------------------------------------------------------------------------------------------------------------------------------------------------------------------------------------------------------------------------------------------------------------------------------------------------------------------------------------------------------------------------------------------------------------------------------------------------------------------------------------------------------------------------------------------------------------------------------------------------------------------------------------------------------------------------------------------------------------------------------|------|---------------------------|---------------------------|------------------------|----------------------|------------------------|------------------------------------------------------|--------------------------------------------------|----------------|-----------------------------------------------------|-----------------------------------------------------|----------------------------------------------------|--------------------------------|------------------------|----------------------------|----------------------------|-----------------------------|----------------------------|-----------------------------|--------------------------------------------------|-------------------------------|------------------------------------|-----------------|--------------------|-------------------------|------------------------------------------------|--------------------------|--------------------|--------------------------------|----------------------------------|----------------------------|--------------------|---------------------|-------------------------|----------------------------|-----------------------|-----------------------|----------------------|-------------------|-------------------------|------------------------|---------------------|-------------|
| 10004                                                                                                                                                                                                                                                                                                                                                                                                                                                                                                                                                                                                                                                                                                                                                                                                                                                                                                                                                                                                                                                                                                                                                                                                                                                                                                                                                                                                                                                                                                                                                                                                                                                                                                                                                                                                                                                                                                                                                                                                                                                                                                                          | 1000 | 12120                     | 15124                     | 01461                  | 13144                | 18122                  | 13064                                                | 18660                                            | 122/57         | 13006                                               | 13004                                               | 15202                                              | 13862                          | 12440                  | 120021                     | 0000                       | 12507                       | 12007                      | 12215                       | 10010                                            | 15430                         | 15747                              | 14680           | 14675              | 14682                   | 10019 X                                        | 15745                    | 16420              | Trees.                         | 16442                            | 16425                      | 30111              | 11100               | 10482                   | 00001                      | 1112                  | 11125                 | 28211                | 10545             | 10545                   | 00111                  | 10265               | PART NUMBER |
| THE ADDRESS OF THE AD |      | HEX LOOK NUT - 2VE-14 CHR | HEX LOCK MIT - 1/2-90 GRA | HEX NULL MIRE SOME GHR | HDX HAR - 542-10 GRD | HES NUT - 3/8*-24-0488 | THE LOCK WASHIR - MILLER ID X 117/SEP OD X 20107 THE | 1/2" LOCK WASHER - 17/82" ID X 7/8" OD X 1/8"7-# | MIG NAT WAT-EE | 207 R AT WASHER - 25/32 ID X 1 5/16 'CD X 11/MI' HR | 1/2"FLAT WASH22 - 17/12" (D X 11/15" CO X 1/15" FHE | 348 FEAT WASHER - 15620 ND X 13/14/ OD X 4/64/ 148 | 0007 - MIX X 27X 130mm X 114mm | 3047 - 540-16 X 5° 688 | BOLT - 1/2-10 X 4 1/2* CHS | Ref5 -2: X 00/-5/10 - 1108 | EOU - 1/27/20 X 1 8/47 (048 | EOUT - 1/2/00 X 1 1/2* GEO | 50U - 5/9".24 X : 3/9" (493 | 770 FLAT WASHER - 25/22PID X 1 d/4P DD X 1/4PTHE | 8-017 - 778° L4 X S 1/2° G988 | BUSTEN 2100 SERES SHOOL (#21105802 | 5WAY 8AR - 1,38 | COLL42-FOLDWC-BONE | ISOLATOR: SWAY SAR ROSD | HERE FOR A MALLACE - 6423 (21/22 HE X 4.11 MD) | DSQ39ED PTWAN ARM #54400 | INTOKAS NO BO SHAL | LEFT SIDE SWAY AND DROP ABACHT | SIGHT SIDE SWAY EAR DROP BRACKET | STOARING STATE OF ASSOMBLY | 18A1.040 A9M 43.00 | TEALING AP:N- 25.00 | MORAL - DRAT RHOCK (05) | AND MALE - DUAL SHOCK (93) | MOLNT - ROAD BAG (DSI | ind overheads - amove | XDOHS DRIEBICS TRUDM | CROISVEWEER 3'.00 | MOLINE - ROOM PERCH (2) | 111 HORE INDRE- INDRE- | FRAME - CROSSMOURTS | DESCRIPTION |
|                                                                                                                                                                                                                                                                                                                                                                                                                                                                                                                                                                                                                                                                                                                                                                                                                                                                                                                                                                                                                                                                                                                                                                                                                                                                                                                                                                                                                                                                                                                                                                                                                                                                                                                                                                                                                                                                                                                                                                                                                                                                                                                                |      |                           | 24                        |                        | â                    |                        | 15                                                   |                                                  |                |                                                     | 12                                                  |                                                    | -                              |                        | ŝ                          |                            | ñ                           |                            |                             |                                                  |                               |                                    | 2               | 10                 | 15                      |                                                | 4                        | -                  | 4                              | -                                | 5                          | 10                 |                     | _                       | -                          | _                     | -                     | -                    | -                 | -                       | -                      | -                   | OTY.        |