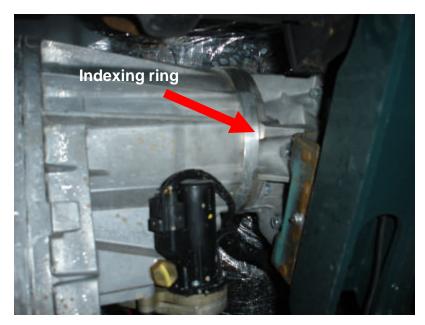

11.Locate the indexing ring. Start the installation of the indexing ring by removing the rear driveshaft, unhooking the wiring and vent line. Remove the six factory bolts that hold the transfer case in place. Refer to the instructions supplied with the indexing ring.