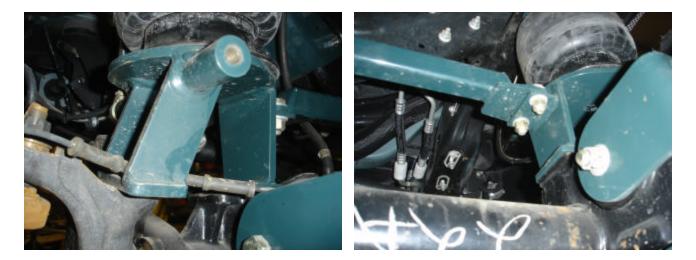

13. Locate the upper trialing arms (part #11107) and lower trailing arms (part #11108) The shorter arms go on top while the longer bolts go on bottom. Make sure that there are equal threads on each end. MAKE SURE THE FRONT KNUCKLES ARE SPREAD APART. Use the 7/8" x 5 1/2" bolts with flat washers on the rear and use the 18mm x 5 1/4" bolt on the front. Use the factory nuts with the 18mm bolts.

- 14. Locate the 5323 air bags (part #10580). Install in place using the 1/2" x 3 1/2" bolt, flat washer and lock washer in the bottom of the bag. Use the 1/2" and 3/4" nuts and 3/4" lock washers for the top of the bags.
- 15. Locate the 1 1/2" sway bar (part #16428) Fasten to the bottom of the sway bar drop brackets using the blue poly bushings and gold clamps with the 3/8" x 1 1/2" bolts. Hook up the end of the sway bar to the factory end links.
- 16. Locate the brake line extensions. Install and bleed the brakes.
- 17. Alignment. This can be done by manually filling the bags or after the control system is installed. Start by inflating the bags to 8". When measuring the bags, measure between the mounting brackets that hold the bag in place. Once the bags are at the correct height, put a pair of jack stands under the frame by the radiator and let air out of the bags. Locate the angle finder and use it to set the pinion angle back to the factory setting. This will put the caster and camber back to the factory setting. The next step of the alignment is to get the axle centered in the wheel well and squared up with the rear axle. At ride height, the bag should be straight up and down. Adjust the axle so it is centered in the wheel well, while keeping the pinion