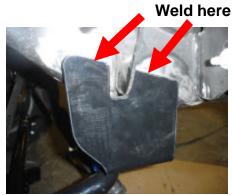

## 2008 Ford SD Front 6-8" Lift Kit Installation Instructions

- 1. Before you remove anything off the truck, measure the pinion angle on the bottom of the differential. Make sure to record the measurement here \_\_\_\_\_. Once the kit is installed, it is required to put the axle back to this measurement. This will keep the correct caster and camber.
- 2. Remove the transmission skid plate and then remove the front driveshaft. Disconnect the sway bar end links and remove the sway bar. Place a jack under the differential and lift the truck until the wheels are 4-5" off the ground. Place a jack stand on each side of the frame, right under the radiator support. Remove the tires, shocks, steering arm, pitman arm and factory steering stabilizer shock. Let the jack down and remove the coil springs (they should have little tension left on them). Remove the cup on top of the axle that held the bottom of the coil in place, as well as the 8mm bolts that hold the ABS wire in place. Also, remove the upper brake line bolt that holds the brake hose located by the rear side of upper coil bucket.
- 3. Remove the factory trailing arms. Remove the yellow bump stop and remove the bolt that held the mounting cup in place. These will not be reused. Use a torch or grinder to remove the upper coil bucket and factory trailing arm mount. Grind the rivets down to the frame and use a punch and hammer to knock the punches out.
- Install the sway bar drop brackets (part # 16441 DS and 16442 PS). Use the factory bolts that go into the frame. It will be required to weld the outside tabs to the side of the frame.
  Weld here