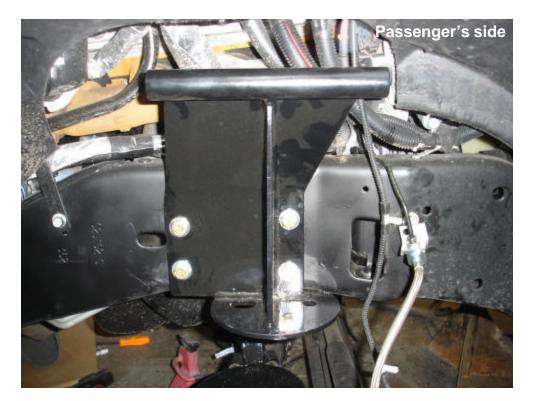

7. Locate the lower driver's side lower air bag bracket (part #11121 DS). Set in place and mark the hole on the of the axle casting where the factory rubber bump stop would normally come into contact with. Remove the bracket and drill a 1/2" hole in the center of the marked hole. Next, locate the passengers side lower air bag bracket (part #11120 PS) and position it on the axle. You will have to drill another hole in the axle just as you did on the drivers side.