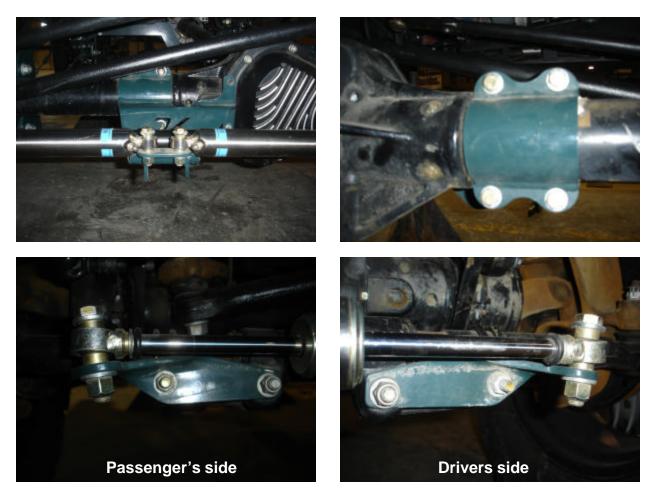

13. Locate the upper trialing arms (part #11107) and lower trailing arms (part #11108) The shorter arms go on top while the longer bolts go on bottom. Make sure that there are equal threads on each end. MAKE SURE THE FRONT KNUCKLES ARE SPREAD APART. Use the 7/8" x 5 1/2" bolts with flat washers on the rear and use the 18mm x 5 1/4" bolt on the front. Use the factory nuts with the 18mm bolts.