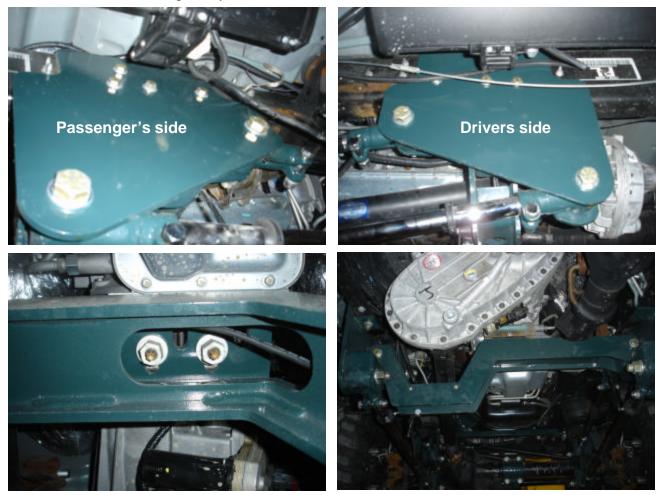

9. Locate the upper air bag brackets (part #10000 PS and #10482 DS) It will be required to drill out the four 3/8" holes in the frame out to 1/2". Once you drill out the holes, use the four 1/2" x 1 1/2" bolts to fasten the bracket in place.

10. Place a jack under the transmission / transfer case and remove the factory transmission cross member. Locate the trailing arm brackets (part #11100 DS & #10999 PS) and fasten them to the frame using the 1/2" x 1 1/2" bolts. You will have to drill two 1/2" holes in the side of the frame and enlarge the 2 holes in the bottom of the frame. Fasten the bracket to the frame and use a center punch to mark the location. Remove the bracket and drill the holes. Put the bracket back on, install the bolts, but do not tighten yet.

12. Once the right and left hand brackets are installed, transfer case is indexed, locate the transmission cross member (part #10288) Install in place using the four 5/8" x 5" bolts. Once the cross member is installed, tighten all the bolts for the trailing arm brackets, cross member, and transmission.