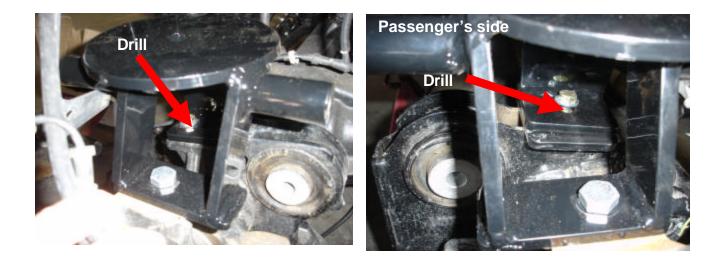

9. Locate the upper air bag brackets (part #10000 PS and #10482 DS) It will be required to drill out the four 3/8" holes in the frame out to 1/2". Once you drill out the holes, use the four 1/2" x 1 1/2" bolts to fasten the bracket in place.

10. Place a jack under the transmission / transfer case and remove the factory transmission cross member. Locate the trailing arm brackets (part #11100 DS & #10999 PS) and fasten them to the frame using the 1/2" x 1 1/2" bolts. You will have to drill two 1/2" holes in the side of the frame and enlarge the 2 holes in the bottom of the frame. Fasten the bracket to the frame and use a center punch to mark the location. Remove the bracket and drill the holes. Put the bracket back on, install the bolts, but do not tighten yet.