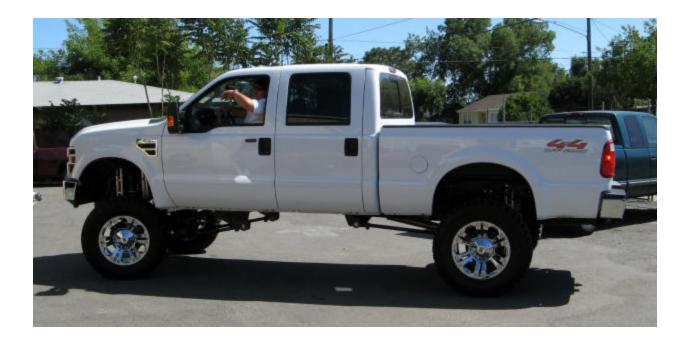

## 2008 Ford SD Front 6-8" Lift Kit Installation Instructions

- 1. Before you remove anything off the truck, measure the pinion angle on the bottom of the differential. Make sure to record the measurement here \_\_\_\_\_. Once the kit is installed, it is required to put the axle back to this measurement. This will keep the correct caster and camber.
- 2. Remove the transmission skid plate and then remove the front driveshaft. Disconnect the sway bar end links and remove the sway bar. Place a jack under the differential and lift the truck until the wheels are 4-5" off the ground. Place a jack stand on each side of the frame, right under the radiator support. Remove the tires, shocks, steering arm, pitman arm and factory steering stabilizer shock. Let the jack down and remove the coil springs (they should have little tension left on them). Remove the cup on top of the axle that held the bottom of the coil in place, as well as the 8mm bolts that hold the ABS wire in place. Also, remove the upper brake line bolt that holds the brake hose located by the rear side of upper coil bucket.
- 3. Remove the factory trailing arms. Remove the yellow bump stop and remove the bolt that held the mounting cup in place. These will not be reused. Use a torch or grinder to remove the upper coil bucket and factory trailing arm mount. Grind the rivets down to the frame and use a punch and hammer to knock the punches out.
- Install the sway bar drop brackets (part # 16441 DS and 16442 PS). Use the factory bolts that go into the frame. It will be required to weld the outside tabs to the side of the frame.
  Weld here