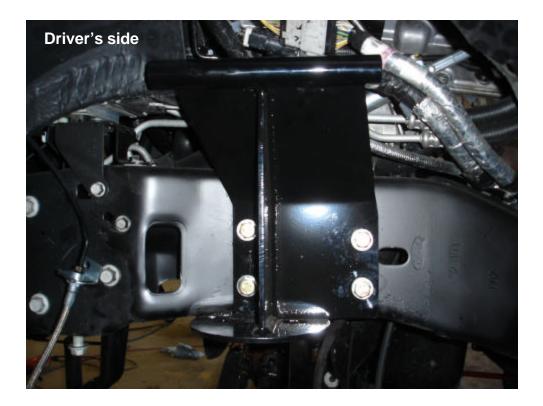

7. Locate the lower driver's side lower air bag bracket (part #11121 DS). Set in place and mark the hole on the of the axle casting where the factory rubber bump stop would normally come into contact with. Remove the bracket and drill a 1/2" hole in the center of the marked hole. Next, locate the passengers side lower air bag bracket (part #11120 PS) and position it on the axle. You will have to drill another hole in the axle just as you did on the drivers side.