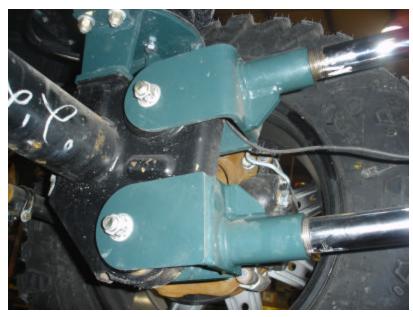

- 14. Locate the 5323 air bags (part #10580). Install in place using the 1/2" x 3 1/2" bolt, flat washer and lock washer in the bottom of the bag. Use the 1/2" and 3/4" nuts and 3/4" lock washers for the top of the bags.
- 15. Locate the 1 1/2" sway bar (part #16428) Fasten to the bottom of the sway bar drop brackets using the blue poly bushings and gold clamps with the 3/8" x 1 1/2" bolts. Hook up the end of the sway bar to the factory end links.
- 16. Locate the brake line extensions. Install and bleed the brakes.
- 17. Alignment. This can be done by manually filling the bags or after the control system is installed. Start by inflating the bags to 8". When measuring the bags, measure between the mounting brackets that hold the bag in place. Once the bags are at the correct height, put a pair of jack stands under the frame by the radiator and let air out of the bags. Locate the angle finder and use it to set the pinion angle back to the factory setting. This will put the caster and camber back to the factory setting. The next step of the alignment is to get the axle centered in the wheel well and squared up with the rear axle. At ride height, the bag should be straight up and down. Adjust the axle so it is centered in the wheel well, while keeping the pinion

angle correct. Once the rear kit is installed and the rear axle is square, measure from the front side of the rear axle to the kingpin on the front axle. Make sure the measurement is within 1/8".

- 18. Shock installation. Once the front axle is aligned at ride height, locate the shocks. Use the 1/2" x 2" bolts to install the shocks. If using the 7100 series shocks, use the supplies spacers provided with the shocks. If using the 5150 series shocks, just use a flat washer on the end of the bolt. Once the shocks are installed and the truck is at ride height (bags at 8"), they should be straight up and down.
- 19. Locate the steering stabilizer kit (part #16429). Take out the middle two bolts on the passenger side of the diff cover. Locate part #16005 and place it on the front side of the axle. Use the bolts that you took out of the diff cover to fasten the right side of the bracket and use the four 1/2" x 1 1/2" bolts to fasten it to the backing clamp. Locate the shock end mounts (part #16007 DS & #16007 PS) and fasten them to the pinch bolts on the drag link. Next, locate the steering stabilizer shocks and install them with the 1/2" x 2" bolts, making sure to place a spacer on each of the heim end.