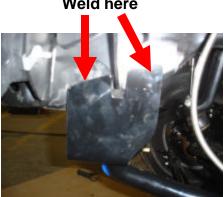

9. Locate the upper air bag brackets (part #10000 PS and #10482 DS) It will be required to drill out the four 3/8" holes in the frame out to 1/2". Once you drill out the holes, use the four 1/2" x 1 1/2" bolts to fasten the bracket in place.