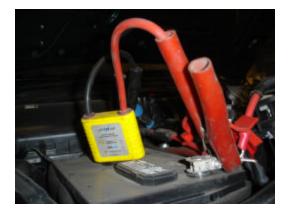

NOTE: When welding on a vehicle either disconnect the batteries or use a battery saver / anti-zapper to prevent damage to the electronics.

- Remove the factory pitman arm and install the dropped pitman arm (FA 450). Tighten to a minimum of 275 lb/ft. Reconnect the steering arm and make sure to reinstall the cotter pin and nut cover. NOTE: You will need to re-torque the pitman arm at 400 miles. This required the pan hard bar drop bracket to be removed.
- 6. Install the pan hard bar drop bracket (part # 16636). You may need to grind on the front side of the factory engine cross member to get the support arm to sit flush with the three supplied spacers. Use six 1/2" x 1 1/2" bolts to fasten the pan hard bar drop bracket and backing plate to the engine cross member. Leave all the bolts loose and tighten after they are all started. Use the 20mm to fasten the factory pan hard bar to the drop bracket.