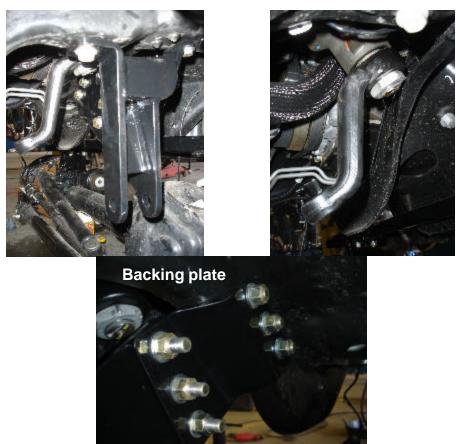

NOTE: When welding on a vehicle either disconnect the batteries or use a battery saver / anti-zapper to prevent damage to the electronics.

- Remove the factory pitman arm and install the dropped pitman arm (FA 450). Tighten to a minimum of 275 lb/ft. Reconnect the steering arm and make sure to reinstall the cotter pin and nut cover. NOTE: You will need to re-torque the pitman arm at 400 miles. This required the pan hard bar drop bracket to be removed.
- 6. Install the pan hard bar drop bracket (part # 16636). You may need to grind on the front side of the factory engine cross member to get the support arm to sit flush with the three supplied spacers. Use six 1/2" x 1 1/2" bolts to fasten the pan hard bar drop bracket and backing plate to the engine cross member. Leave all the bolts loose and tighten after they are all started. Use the 20mm to fasten the factory pan hard bar to the drop bracket.

7. Locate the lower driver's side lower air bag bracket (part #11121 DS). Set in place and mark the hole on the of the axle casting where the factory rubber bump stop would normally come into contact with. Remove the bracket and drill a 1/2" hole in the center of the marked hole. Next, locate the passengers side lower air bag bracket (part #11120 PS) and position it on the axle. You will have to drill another hole in the axle just as you did on the drivers side.

8. Start the 14mm bolts (do not tighten) that hold the lower air bag mount to the axle. Next, start the 7/16" x 2" bolts in the holes you drilled in the axle. Locate the cross member (part #10565) that connects the two bottom air bag brackets together. Use the four 1/2" x 1 1/2" to fasten everything together. Once all the bolts are started, go ahead and tighten starting with the 14mm and 7/16" bolts.