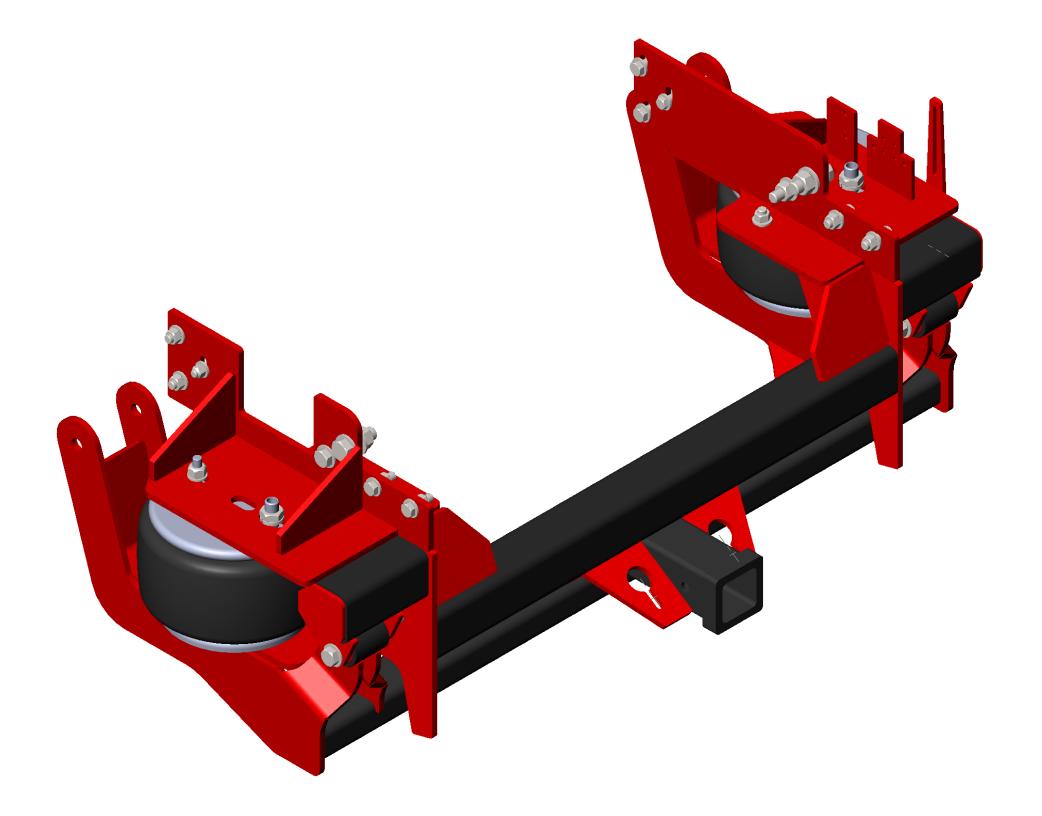

| Tuesday, March 6, | 2018 9:13:45 AM |
|-------------------|-----------------|
|-------------------|-----------------|

| ITEM NO. | PART NUMBER | DESCRIPTION              | QTY. |
|----------|-------------|--------------------------|------|
| 1        | 15636       | Top Frame                | 1    |
| 2        | 19006       | Swing Arm                | 1    |
| 3        | 15743       | Firestone Air Bag - 5768 | 2    |

KLM-19009

|   |       |                          | 1 |                                                                                                                     |
|---|-------|--------------------------|---|---------------------------------------------------------------------------------------------------------------------|
| 1 | 15636 | Top Frame                | 1 |                                                                                                                     |
| 2 | 19006 | Swing Arm                | 1 |                                                                                                                     |
| 3 | 15743 | Firestone Air Bag - 5768 | 2 |                                                                                                                     |
|   | Q     |                          |   |                                                                                                                     |
|   | 3     |                          |   |                                                                                                                     |
|   | 3     |                          |   | Image: State province weight = 221.07 lbs   State province weight = 221.07 lbs   State province weight = 221.07 lbs |
|   | 3     |                          |   | 3RD ANGLE MATL SPECS:                                                                                               |
|   | 3     |                          |   | 3RD ANGLE MATL SPECS:                                                                                               |