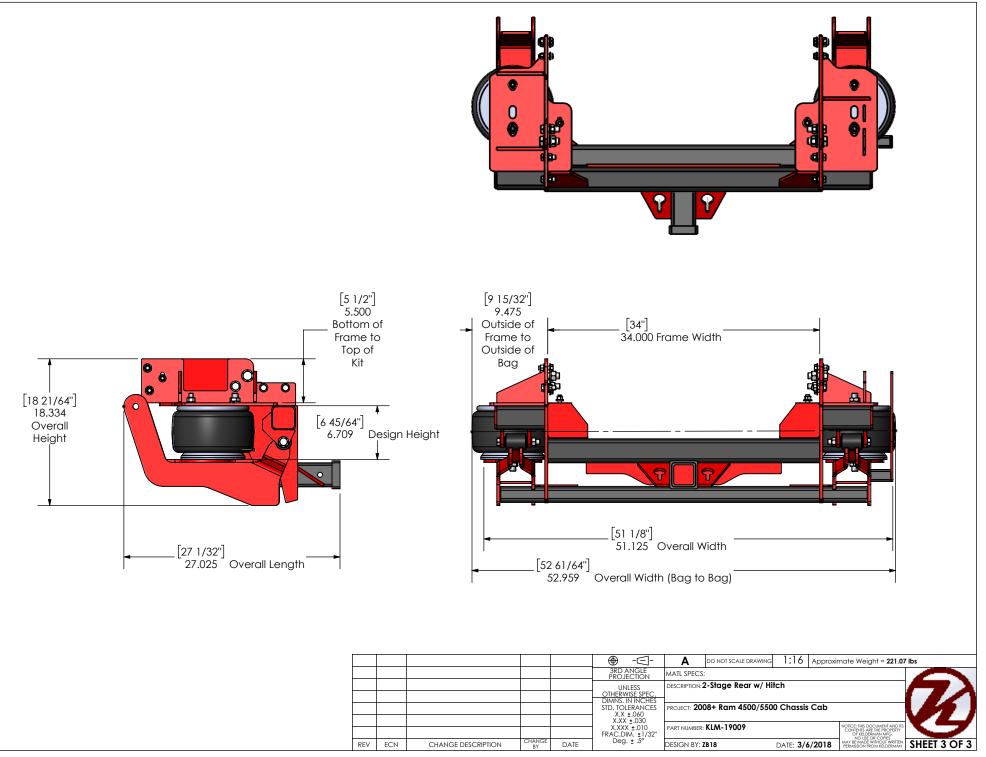

| Tuesday, March 6, | 2018 9:13:45 AM |
|-------------------|-----------------|
|-------------------|-----------------|

| ITEM NO. | PART NUMBER | DESCRIPTION              | QTY. |
|----------|-------------|--------------------------|------|
| 1        | 15636       | Top Frame                | 1    |
| 2        | 19006       | Swing Arm                | 1    |
| 3        | 15743       | Firestone Air Bag - 5768 | 2    |

KLM-19009

|   |       |                          | 1 |                                                                                                                     |
|---|-------|--------------------------|---|---------------------------------------------------------------------------------------------------------------------|
| 1 | 15636 | Top Frame                | 1 |                                                                                                                     |
| 2 | 19006 | Swing Arm                | 1 |                                                                                                                     |
| 3 | 15743 | Firestone Air Bag - 5768 | 2 |                                                                                                                     |
|   | Q     |                          |   |                                                                                                                     |
|   | 3     |                          |   |                                                                                                                     |
|   | 3     |                          |   | Image: State province weight = 221.07 lbs   State province weight = 221.07 lbs   State province weight = 221.07 lbs |
|   | 3     |                          |   | 3RD ANGLE MATL SPECS:                                                                                               |
|   | 3     |                          |   | 3RD ANGLE MATL SPECS:                                                                                               |