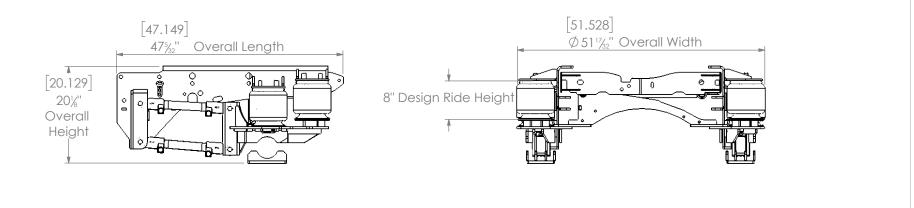

## Thursday, November 17, 2016 11:27:56 AM

| molsday, november 17,                                                                       |                                                                                          |                |                                                                                  |              |  |
|---------------------------------------------------------------------------------------------|------------------------------------------------------------------------------------------|----------------|----------------------------------------------------------------------------------|--------------|--|
|                                                                                             | ITEM                                                                                     | NO. PART NUMBE | r description                                                                    | Default/QTY. |  |
|                                                                                             | 1                                                                                        | 69225          | (DS) Lower Bag Mount                                                             | 1            |  |
|                                                                                             | 2                                                                                        | 2 80012-5323   | Firestone 5323                                                                   | 4            |  |
|                                                                                             | 3                                                                                        | 69193          | (DS) Upper Bag / Frame Mount                                                     | 1            |  |
|                                                                                             | 4                                                                                        | 4 69208        | (PHB) Upper Bracket (3/4" Bolt)                                                  | 1            |  |
|                                                                                             | 5                                                                                        | 5 69209        | (PHB) Crossmember (3/4" Bolt)                                                    | 1            |  |
|                                                                                             | é                                                                                        | 69239          | (DS) Lower Bag Mount                                                             | 1            |  |
|                                                                                             | 7                                                                                        | 7 69214        | 4.5" Lower Axle Clamp                                                            | 2            |  |
|                                                                                             | 8                                                                                        | 3 69194        | (PS) Frame/Bag Mount                                                             | 1            |  |
|                                                                                             | 5                                                                                        | 69218          | Fuel Tank Crossmember                                                            | 1            |  |
|                                                                                             |                                                                                          | 0 17576        | (PHB) 24 3/4" Centers 3/4" Bolt                                                  | 1            |  |
|                                                                                             |                                                                                          | 1 18499        | Trailing Arm Knuckle 10005                                                       | 4            |  |
|                                                                                             |                                                                                          | 2 18498        | Trailing Arm Knuckle 10006                                                       | 4            |  |
|                                                                                             |                                                                                          | 3 10014        | Bar - Trailing Arm                                                               | 4            |  |
| UNLESS OTHERWISE SPECIFIED<br>1<br>1<br>1<br>1<br>1<br>1<br>1<br>1<br>1<br>1<br>1<br>1<br>1 |                                                                                          | Des<br>St      | <b>ject:</b><br>017 F450-550 Cab Ch<br><b>cription:</b><br>tock Height 4-Link Re |              |  |
| FINISH                                                                                      | THE INFORMATION CON<br>DRAWING IS THE SOLE                                               |                | SIZE DWG. NO.<br>KLM-69210<br>SCALE: 1:20 do not scale drawing SHEET 2 OF 7      |              |  |
| WEIGHT                                                                                      | KELDERMAN MFG. I<br>REPRODUCTION IN PART<br>WITHOUT THE WRITTEN P<br>KELDERMAN MFG. INC. |                |                                                                                  |              |  |
| 5 4 3                                                                                       |                                                                                          | 2              | 1                                                                                |              |  |

| UNLESS OTHERWISE SPECIFIED:                                | Design By:                                                                                                                                                            | Zach B | eltz 2014 | Project:                                                              |               |                      |              |  |  |
|------------------------------------------------------------|-----------------------------------------------------------------------------------------------------------------------------------------------------------------------|--------|-----------|-----------------------------------------------------------------------|---------------|----------------------|--------------|--|--|
| DIMENSIONS ARE IN INCHES TOLERANCES:<br>FRACTIONAL + 1/32" | Shelf # / Qty                                                                                                                                                         |        |           | 2017 F450-550 Cab Chassis<br>Description:<br>Stock Height 4-Link Rear |               |                      |              |  |  |
| ANGULAR: MACH ± 1 BEND ± 1                                 | Inventory                                                                                                                                                             |        |           |                                                                       |               |                      |              |  |  |
| TWO PLACE DECIMAL ±.030                                    | Run Qty:                                                                                                                                                              |        |           |                                                                       |               |                      |              |  |  |
| THREE PLACE DECIMAL ±.010                                  |                                                                                                                                                                       |        |           |                                                                       |               |                      |              |  |  |
| MATERIAL                                                   | PROPRIETARY AND CONFIDENTIAL<br>THE INFORMATION CONTAINED IN THIS<br>DRAWING IS THE SOLE PROPERTY OF<br>KELDERMAN MFG. INC. ANY<br>REPRODUCTION IN PART OR AS A WHOLE |        |           | SIZE                                                                  | SIZE DWG. NO. |                      |              |  |  |
| FINISH                                                     |                                                                                                                                                                       |        |           | <b>A</b> KLM-69210                                                    |               |                      |              |  |  |
| WEIGHT<br>394.30                                           | WITHOUT THE WRITTEN PERMISSION<br>KELDERMAN MFG. INC. IS PROHIBITI                                                                                                    |        | ISSION OF | SCA                                                                   | LE: 1:20      | DO NOT SCALE DRAWING | SHEET 3 OF 7 |  |  |
| 3                                                          |                                                                                                                                                                       |        | 2         |                                                                       |               |                      | 1            |  |  |