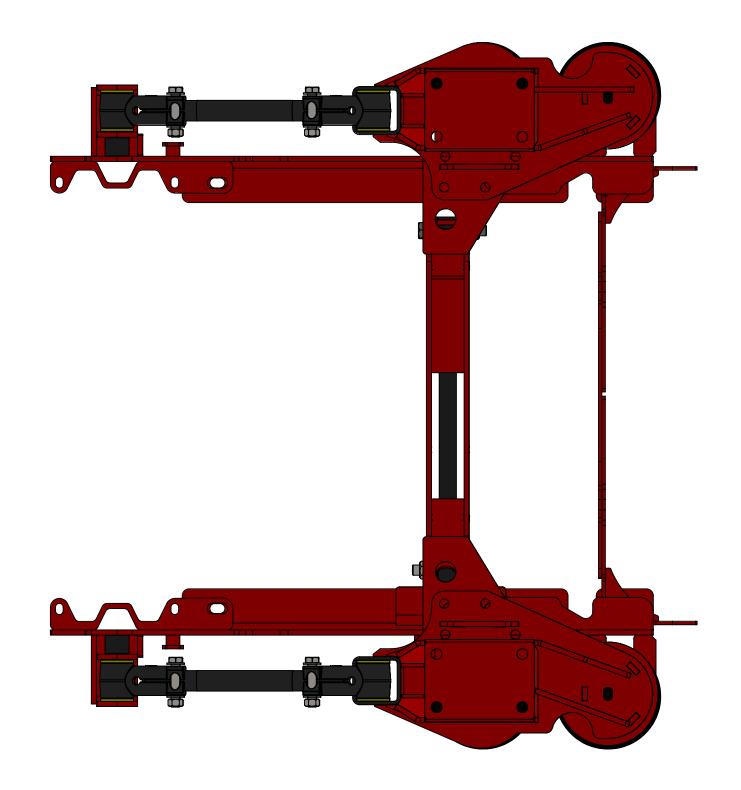

| UNLESS OTHERWISE SPECIFIED:                                | Design By:                                                                                                                                                            | Zach B | eltz 2014 | Project:                                                              |               |                      |              |  |  |
|------------------------------------------------------------|-----------------------------------------------------------------------------------------------------------------------------------------------------------------------|--------|-----------|-----------------------------------------------------------------------|---------------|----------------------|--------------|--|--|
| DIMENSIONS ARE IN INCHES TOLERANCES:<br>FRACTIONAL + 1/32" | Shelf # / Qty                                                                                                                                                         |        |           | 2017 F450-550 Cab Chassis<br>Description:<br>Stock Height 4-Link Rear |               |                      |              |  |  |
| ANGULAR: MACH ± 1 BEND ± 1                                 | Inventory                                                                                                                                                             |        |           |                                                                       |               |                      |              |  |  |
| TWO PLACE DECIMAL ±.030                                    | Run Qty:                                                                                                                                                              |        |           |                                                                       |               |                      |              |  |  |
| THREE PLACE DECIMAL ±.010                                  |                                                                                                                                                                       |        |           |                                                                       |               |                      |              |  |  |
| MATERIAL                                                   | PROPRIETARY AND CONFIDENTIAL<br>THE INFORMATION CONTAINED IN THIS<br>DRAWING IS THE SOLE PROPERTY OF<br>KELDERMAN MFG. INC. ANY<br>REPRODUCTION IN PART OR AS A WHOLE |        |           | SIZE                                                                  | SIZE DWG. NO. |                      |              |  |  |
| FINISH                                                     |                                                                                                                                                                       |        |           | <b>A</b> KLM-69210                                                    |               |                      |              |  |  |
| WEIGHT<br>394.30                                           | WITHOUT THE WRITTEN PERMISSION<br>KELDERMAN MFG. INC. IS PROHIBITI                                                                                                    |        | ISSION OF | SCA                                                                   | LE: 1:20      | DO NOT SCALE DRAWING | SHEET 3 OF 7 |  |  |
| 3                                                          |                                                                                                                                                                       |        | 2         |                                                                       |               |                      | 1            |  |  |