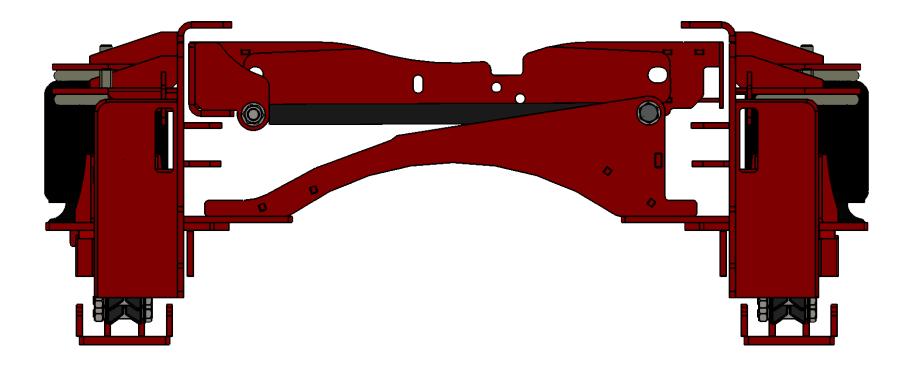

## Thursday, November 17, 2016 11:27:56 AM

| molsday, november 17,                                                                       |                                                                                          |                |                                                                                  |              |  |
|---------------------------------------------------------------------------------------------|------------------------------------------------------------------------------------------|----------------|----------------------------------------------------------------------------------|--------------|--|
|                                                                                             | ITEM                                                                                     | NO. PART NUMBE | r description                                                                    | Default/QTY. |  |
|                                                                                             | 1                                                                                        | 69225          | (DS) Lower Bag Mount                                                             | 1            |  |
|                                                                                             | 2                                                                                        | 2 80012-5323   | Firestone 5323                                                                   | 4            |  |
|                                                                                             | 3                                                                                        | 69193          | (DS) Upper Bag / Frame Mount                                                     | 1            |  |
|                                                                                             | 4                                                                                        | 4 69208        | (PHB) Upper Bracket (3/4" Bolt)                                                  | 1            |  |
|                                                                                             | 5                                                                                        | 5 69209        | (PHB) Crossmember (3/4" Bolt)                                                    | 1            |  |
|                                                                                             | é                                                                                        | 69239          | (DS) Lower Bag Mount                                                             | 1            |  |
|                                                                                             | 7                                                                                        | 7 69214        | 4.5" Lower Axle Clamp                                                            | 2            |  |
|                                                                                             | 8                                                                                        | 3 69194        | (PS) Frame/Bag Mount                                                             | 1            |  |
|                                                                                             | 5                                                                                        | 69218          | Fuel Tank Crossmember                                                            | 1            |  |
|                                                                                             |                                                                                          | 0 17576        | (PHB) 24 3/4" Centers 3/4" Bolt                                                  | 1            |  |
|                                                                                             |                                                                                          | 1 18499        | Trailing Arm Knuckle 10005                                                       | 4            |  |
|                                                                                             |                                                                                          | 2 18498        | Trailing Arm Knuckle 10006                                                       | 4            |  |
|                                                                                             |                                                                                          | 3 10014        | Bar - Trailing Arm                                                               | 4            |  |
| UNLESS OTHERWISE SPECIFIED<br>1<br>1<br>1<br>1<br>1<br>1<br>1<br>1<br>1<br>1<br>1<br>1<br>1 |                                                                                          | Des<br>St      | <b>ject:</b><br>017 F450-550 Cab Ch<br><b>cription:</b><br>tock Height 4-Link Re |              |  |
| FINISH                                                                                      | THE INFORMATION CON<br>DRAWING IS THE SOLE                                               |                | SIZE DWG. NO.<br>KLM-69210<br>SCALE: 1:20 do not scale drawing SHEET 2 OF 7      |              |  |
| WEIGHT                                                                                      | KELDERMAN MFG. I<br>REPRODUCTION IN PART<br>WITHOUT THE WRITTEN P<br>KELDERMAN MFG. INC. |                |                                                                                  |              |  |
| 5 4 3                                                                                       |                                                                                          | 2              | 1                                                                                |              |  |