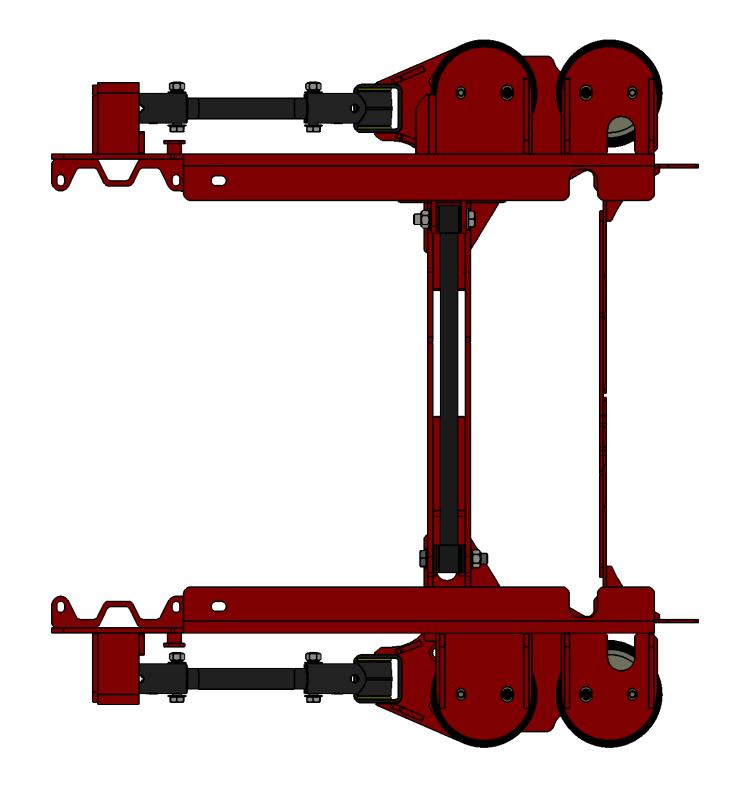

## Thursday, November 17, 2016 11:27:56 AM

| molsday, november 17,                                                                       |                                                                                          |                |                                                                                  |              |  |
|---------------------------------------------------------------------------------------------|------------------------------------------------------------------------------------------|----------------|----------------------------------------------------------------------------------|--------------|--|
|                                                                                             | ITEM                                                                                     | NO. PART NUMBE | r description                                                                    | Default/QTY. |  |
|                                                                                             | 1                                                                                        | 69225          | (DS) Lower Bag Mount                                                             | 1            |  |
|                                                                                             | 2                                                                                        | 2 80012-5323   | Firestone 5323                                                                   | 4            |  |
|                                                                                             | 3                                                                                        | 69193          | (DS) Upper Bag / Frame Mount                                                     | 1            |  |
|                                                                                             | 4                                                                                        | 4 69208        | (PHB) Upper Bracket (3/4" Bolt)                                                  | 1            |  |
|                                                                                             | 5                                                                                        | 5 69209        | (PHB) Crossmember (3/4" Bolt)                                                    | 1            |  |
|                                                                                             | é                                                                                        | 69239          | (DS) Lower Bag Mount                                                             | 1            |  |
|                                                                                             | 7                                                                                        | 7 69214        | 4.5" Lower Axle Clamp                                                            | 2            |  |
|                                                                                             | 8                                                                                        | 3 69194        | (PS) Frame/Bag Mount                                                             | 1            |  |
|                                                                                             | 5                                                                                        | 69218          | Fuel Tank Crossmember                                                            | 1            |  |
|                                                                                             |                                                                                          | 0 17576        | (PHB) 24 3/4" Centers 3/4" Bolt                                                  | 1            |  |
|                                                                                             |                                                                                          | 1 18499        | Trailing Arm Knuckle 10005                                                       | 4            |  |
|                                                                                             |                                                                                          | 2 18498        | Trailing Arm Knuckle 10006                                                       | 4            |  |
|                                                                                             |                                                                                          | 3 10014        | Bar - Trailing Arm                                                               | 4            |  |
| UNLESS OTHERWISE SPECIFIED<br>1<br>1<br>1<br>1<br>1<br>1<br>1<br>1<br>1<br>1<br>1<br>1<br>1 |                                                                                          | Des<br>St      | <b>ject:</b><br>017 F450-550 Cab Ch<br><b>cription:</b><br>tock Height 4-Link Re |              |  |
| FINISH                                                                                      | THE INFORMATION CON<br>DRAWING IS THE SOLE                                               |                | SIZE DWG. NO.<br>KLM-69210<br>SCALE: 1:20 do not scale drawing SHEET 2 OF 7      |              |  |
| WEIGHT                                                                                      | KELDERMAN MFG. I<br>REPRODUCTION IN PART<br>WITHOUT THE WRITTEN P<br>KELDERMAN MFG. INC. |                |                                                                                  |              |  |
| 5 4 3                                                                                       |                                                                                          | 2              | 1                                                                                |              |  |