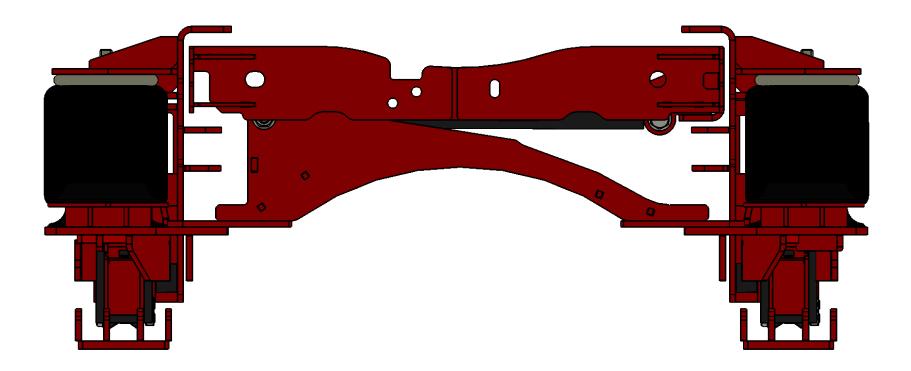

| UNLESS OTHERWISE SPECIFIED:                                | Design By:                                                                                                                                                            | Zach B | eltz 2014 | Project:                                                              |               |                      |              |  |  |
|------------------------------------------------------------|-----------------------------------------------------------------------------------------------------------------------------------------------------------------------|--------|-----------|-----------------------------------------------------------------------|---------------|----------------------|--------------|--|--|
| DIMENSIONS ARE IN INCHES TOLERANCES:<br>FRACTIONAL + 1/32" | Shelf # / Qty                                                                                                                                                         |        |           | 2017 F450-550 Cab Chassis<br>Description:<br>Stock Height 4-Link Rear |               |                      |              |  |  |
| ANGULAR: MACH ± 1 BEND ± 1                                 | Inventory                                                                                                                                                             |        |           |                                                                       |               |                      |              |  |  |
| TWO PLACE DECIMAL ±.030                                    | Run Qty:                                                                                                                                                              |        |           |                                                                       |               |                      |              |  |  |
| THREE PLACE DECIMAL ±.010                                  |                                                                                                                                                                       |        |           |                                                                       |               |                      |              |  |  |
| MATERIAL                                                   | PROPRIETARY AND CONFIDENTIAL<br>THE INFORMATION CONTAINED IN THIS<br>DRAWING IS THE SOLE PROPERTY OF<br>KELDERMAN MFG. INC. ANY<br>REPRODUCTION IN PART OR AS A WHOLE |        |           | SIZE                                                                  | SIZE DWG. NO. |                      |              |  |  |
| FINISH                                                     |                                                                                                                                                                       |        |           | <b>A</b> KLM-69210                                                    |               |                      |              |  |  |
| WEIGHT<br>394.30                                           | WITHOUT THE WRITTEN PERMISSION<br>KELDERMAN MFG. INC. IS PROHIBITI                                                                                                    |        | ISSION OF | SCA                                                                   | LE: 1:20      | DO NOT SCALE DRAWING | SHEET 3 OF 7 |  |  |
| 3                                                          |                                                                                                                                                                       |        | 2         |                                                                       |               |                      | 1            |  |  |