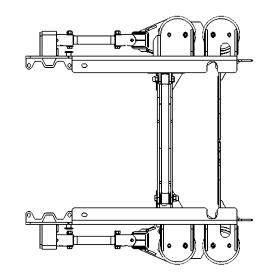

## Thursday, November 17, 2016 11:27:56 AM

| molsday, november 17,                                                                       |                                                                                          |                |                                                                                  |              |  |
|---------------------------------------------------------------------------------------------|------------------------------------------------------------------------------------------|----------------|----------------------------------------------------------------------------------|--------------|--|
|                                                                                             | ITEM                                                                                     | NO. PART NUMBE | r description                                                                    | Default/QTY. |  |
|                                                                                             | 1                                                                                        | 69225          | (DS) Lower Bag Mount                                                             | 1            |  |
|                                                                                             | 2                                                                                        | 2 80012-5323   | Firestone 5323                                                                   | 4            |  |
|                                                                                             | 3                                                                                        | 69193          | (DS) Upper Bag / Frame Mount                                                     | 1            |  |
|                                                                                             | 4                                                                                        | 4 69208        | (PHB) Upper Bracket (3/4" Bolt)                                                  | 1            |  |
|                                                                                             | 5                                                                                        | 5 69209        | (PHB) Crossmember (3/4" Bolt)                                                    | 1            |  |
|                                                                                             | é                                                                                        | 69239          | (DS) Lower Bag Mount                                                             | 1            |  |
|                                                                                             | 7                                                                                        | 7 69214        | 4.5" Lower Axle Clamp                                                            | 2            |  |
|                                                                                             | 8                                                                                        | 3 69194        | (PS) Frame/Bag Mount                                                             | 1            |  |
|                                                                                             | 5                                                                                        | 69218          | Fuel Tank Crossmember                                                            | 1            |  |
|                                                                                             |                                                                                          | 0 17576        | (PHB) 24 3/4" Centers 3/4" Bolt                                                  | 1            |  |
|                                                                                             |                                                                                          | 1 18499        | Trailing Arm Knuckle 10005                                                       | 4            |  |
|                                                                                             |                                                                                          | 2 18498        | Trailing Arm Knuckle 10006                                                       | 4            |  |
|                                                                                             |                                                                                          | 3 10014        | Bar - Trailing Arm                                                               | 4            |  |
| UNLESS OTHERWISE SPECIFIED<br>1<br>1<br>1<br>1<br>1<br>1<br>1<br>1<br>1<br>1<br>1<br>1<br>1 |                                                                                          | Des<br>St      | <b>ject:</b><br>017 F450-550 Cab Ch<br><b>cription:</b><br>tock Height 4-Link Re |              |  |
| FINISH                                                                                      | THE INFORMATION CON<br>DRAWING IS THE SOLE                                               |                | SIZE DWG. NO.<br>KLM-69210<br>SCALE: 1:20 do not scale drawing SHEET 2 OF 7      |              |  |
| WEIGHT                                                                                      | KELDERMAN MFG. I<br>REPRODUCTION IN PART<br>WITHOUT THE WRITTEN P<br>KELDERMAN MFG. INC. |                |                                                                                  |              |  |
| 5 4 3                                                                                       |                                                                                          | 2              | 1                                                                                |              |  |

| UNLESS OTHERWISE SPECIFIED:                                | Design By:                                                                                                                                                            | Zach B | eltz 2014 | Project:                                                              |               |                      |              |  |  |
|------------------------------------------------------------|-----------------------------------------------------------------------------------------------------------------------------------------------------------------------|--------|-----------|-----------------------------------------------------------------------|---------------|----------------------|--------------|--|--|
| DIMENSIONS ARE IN INCHES TOLERANCES:<br>FRACTIONAL + 1/32" | Shelf # / Qty                                                                                                                                                         |        |           | 2017 F450-550 Cab Chassis<br>Description:<br>Stock Height 4-Link Rear |               |                      |              |  |  |
| ANGULAR: MACH ± 1 BEND ± 1                                 | Inventory                                                                                                                                                             |        |           |                                                                       |               |                      |              |  |  |
| TWO PLACE DECIMAL ±.030                                    | Run Qty:                                                                                                                                                              |        |           |                                                                       |               |                      |              |  |  |
| THREE PLACE DECIMAL ±.010                                  |                                                                                                                                                                       |        |           |                                                                       |               |                      |              |  |  |
| MATERIAL                                                   | PROPRIETARY AND CONFIDENTIAL<br>THE INFORMATION CONTAINED IN THIS<br>DRAWING IS THE SOLE PROPERTY OF<br>KELDERMAN MFG. INC. ANY<br>REPRODUCTION IN PART OR AS A WHOLE |        |           | SIZE                                                                  | SIZE DWG. NO. |                      |              |  |  |
| FINISH                                                     |                                                                                                                                                                       |        |           | <b>A</b> KLM-69210                                                    |               |                      |              |  |  |
| WEIGHT<br>394.30                                           | WITHOUT THE WRITTEN PERMISSION<br>KELDERMAN MFG. INC. IS PROHIBITI                                                                                                    |        | ISSION OF | SCA                                                                   | LE: 1:20      | DO NOT SCALE DRAWING | SHEET 3 OF 7 |  |  |
| 3                                                          |                                                                                                                                                                       |        | 2         |                                                                       |               |                      | 1            |  |  |