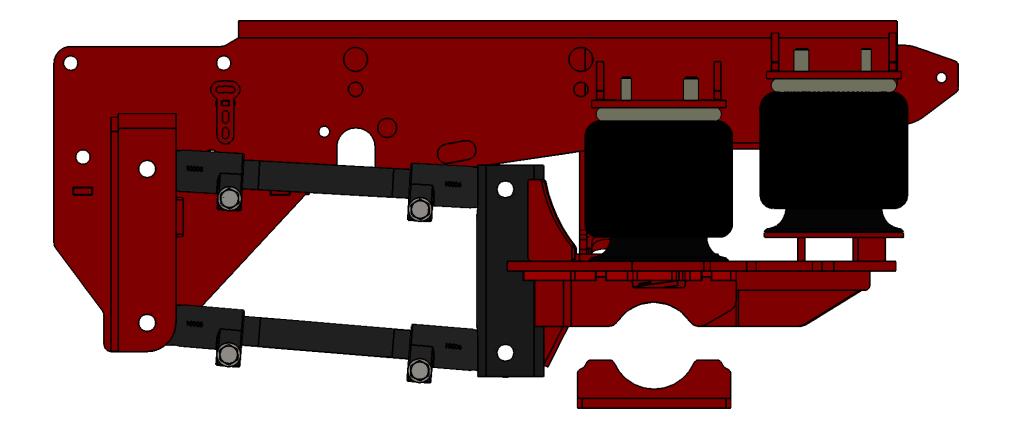

## Thursday, November 17, 2016 11:27:56 AM

| molsday, november 17,                                                                       |                                                                                          |                |                                                                                  |              |  |
|---------------------------------------------------------------------------------------------|------------------------------------------------------------------------------------------|----------------|----------------------------------------------------------------------------------|--------------|--|
|                                                                                             | ITEM                                                                                     | NO. PART NUMBE | r description                                                                    | Default/QTY. |  |
|                                                                                             | 1                                                                                        | 69225          | (DS) Lower Bag Mount                                                             | 1            |  |
|                                                                                             | 2                                                                                        | 2 80012-5323   | Firestone 5323                                                                   | 4            |  |
|                                                                                             | 3                                                                                        | 69193          | (DS) Upper Bag / Frame Mount                                                     | 1            |  |
|                                                                                             | 4                                                                                        | 4 69208        | (PHB) Upper Bracket (3/4" Bolt)                                                  | 1            |  |
|                                                                                             | 5                                                                                        | 5 69209        | (PHB) Crossmember (3/4" Bolt)                                                    | 1            |  |
|                                                                                             | é                                                                                        | 69239          | (DS) Lower Bag Mount                                                             | 1            |  |
|                                                                                             | 7                                                                                        | 7 69214        | 4.5" Lower Axle Clamp                                                            | 2            |  |
|                                                                                             | 8                                                                                        | 3 69194        | (PS) Frame/Bag Mount                                                             | 1            |  |
|                                                                                             | 5                                                                                        | 69218          | Fuel Tank Crossmember                                                            | 1            |  |
|                                                                                             |                                                                                          | 0 17576        | (PHB) 24 3/4" Centers 3/4" Bolt                                                  | 1            |  |
|                                                                                             |                                                                                          | 1 18499        | Trailing Arm Knuckle 10005                                                       | 4            |  |
|                                                                                             |                                                                                          | 2 18498        | Trailing Arm Knuckle 10006                                                       | 4            |  |
|                                                                                             |                                                                                          | 3 10014        | Bar - Trailing Arm                                                               | 4            |  |
| UNLESS OTHERWISE SPECIFIED<br>1<br>1<br>1<br>1<br>1<br>1<br>1<br>1<br>1<br>1<br>1<br>1<br>1 |                                                                                          | Des<br>St      | <b>ject:</b><br>017 F450-550 Cab Ch<br><b>cription:</b><br>tock Height 4-Link Re |              |  |
| FINISH                                                                                      | THE INFORMATION CON<br>DRAWING IS THE SOLE                                               |                | SIZE DWG. NO.<br>KLM-69210<br>SCALE: 1:20 do not scale drawing SHEET 2 OF 7      |              |  |
| WEIGHT                                                                                      | KELDERMAN MFG. I<br>REPRODUCTION IN PART<br>WITHOUT THE WRITTEN P<br>KELDERMAN MFG. INC. |                |                                                                                  |              |  |
| 5 4 3                                                                                       |                                                                                          | 2              | 1                                                                                |              |  |

| UNLESS OTHERWISE SPECIFIED:                                | Design By:                                                                                                                                                            | Zach B | eltz 2014 | Project:                                                              |               |                      |              |  |  |
|------------------------------------------------------------|-----------------------------------------------------------------------------------------------------------------------------------------------------------------------|--------|-----------|-----------------------------------------------------------------------|---------------|----------------------|--------------|--|--|
| DIMENSIONS ARE IN INCHES TOLERANCES:<br>FRACTIONAL + 1/32" | Shelf # / Qty                                                                                                                                                         |        |           | 2017 F450-550 Cab Chassis<br>Description:<br>Stock Height 4-Link Rear |               |                      |              |  |  |
| ANGULAR: MACH ± 1 BEND ± 1                                 | Inventory                                                                                                                                                             |        |           |                                                                       |               |                      |              |  |  |
| TWO PLACE DECIMAL ±.030                                    | Run Qty:                                                                                                                                                              |        |           |                                                                       |               |                      |              |  |  |
| THREE PLACE DECIMAL ±.010                                  |                                                                                                                                                                       |        |           |                                                                       |               |                      |              |  |  |
| MATERIAL                                                   | PROPRIETARY AND CONFIDENTIAL<br>THE INFORMATION CONTAINED IN THIS<br>DRAWING IS THE SOLE PROPERTY OF<br>KELDERMAN MFG. INC. ANY<br>REPRODUCTION IN PART OR AS A WHOLE |        |           | SIZE                                                                  | SIZE DWG. NO. |                      |              |  |  |
| FINISH                                                     |                                                                                                                                                                       |        |           | <b>A</b> KLM-69210                                                    |               |                      |              |  |  |
| WEIGHT<br>394.30                                           | WITHOUT THE WRITTEN PERMISSION<br>KELDERMAN MFG. INC. IS PROHIBITI                                                                                                    |        | ISSION OF | SCA                                                                   | LE: 1:20      | DO NOT SCALE DRAWING | SHEET 3 OF 7 |  |  |
| 3                                                          |                                                                                                                                                                       |        | 2         |                                                                       |               |                      | 1            |  |  |