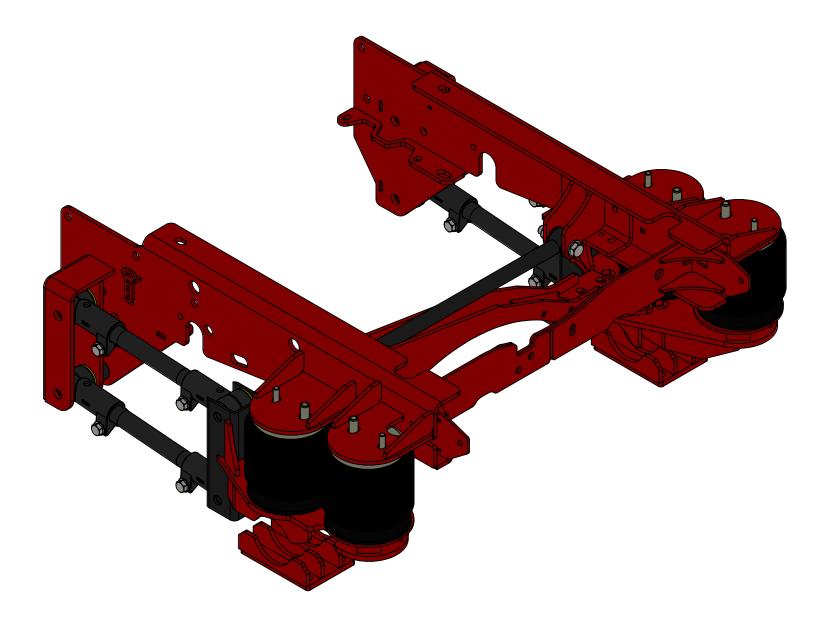

## Thursday, November 17, 2016 11:27:56 AM

| molsday, november 17,                                                                       |                                                                                          |                |                                                                                  |              |  |
|---------------------------------------------------------------------------------------------|------------------------------------------------------------------------------------------|----------------|----------------------------------------------------------------------------------|--------------|--|
|                                                                                             | ITEM                                                                                     | NO. PART NUMBE | r description                                                                    | Default/QTY. |  |
|                                                                                             | 1                                                                                        | 69225          | (DS) Lower Bag Mount                                                             | 1            |  |
|                                                                                             | 2                                                                                        | 2 80012-5323   | Firestone 5323                                                                   | 4            |  |
|                                                                                             | 3                                                                                        | 69193          | (DS) Upper Bag / Frame Mount                                                     | 1            |  |
|                                                                                             | 4                                                                                        | 4 69208        | (PHB) Upper Bracket (3/4" Bolt)                                                  | 1            |  |
|                                                                                             | 5                                                                                        | 5 69209        | (PHB) Crossmember (3/4" Bolt)                                                    | 1            |  |
|                                                                                             | é                                                                                        | 69239          | (DS) Lower Bag Mount                                                             | 1            |  |
|                                                                                             | 7                                                                                        | 7 69214        | 4.5" Lower Axle Clamp                                                            | 2            |  |
|                                                                                             | 8                                                                                        | 3 69194        | (PS) Frame/Bag Mount                                                             | 1            |  |
|                                                                                             | 5                                                                                        | 69218          | Fuel Tank Crossmember                                                            | 1            |  |
|                                                                                             |                                                                                          | 0 17576        | (PHB) 24 3/4" Centers 3/4" Bolt                                                  | 1            |  |
|                                                                                             |                                                                                          | 1 18499        | Trailing Arm Knuckle 10005                                                       | 4            |  |
|                                                                                             |                                                                                          | 2 18498        | Trailing Arm Knuckle 10006                                                       | 4            |  |
|                                                                                             |                                                                                          | 3 10014        | Bar - Trailing Arm                                                               | 4            |  |
| UNLESS OTHERWISE SPECIFIED<br>1<br>1<br>1<br>1<br>1<br>1<br>1<br>1<br>1<br>1<br>1<br>1<br>1 |                                                                                          | Des<br>St      | <b>ject:</b><br>017 F450-550 Cab Ch<br><b>cription:</b><br>tock Height 4-Link Re |              |  |
| FINISH                                                                                      | THE INFORMATION CON<br>DRAWING IS THE SOLE                                               |                | SIZE DWG. NO.<br>KLM-69210<br>SCALE: 1:20 do not scale drawing SHEET 2 OF 7      |              |  |
| WEIGHT                                                                                      | KELDERMAN MFG. I<br>REPRODUCTION IN PART<br>WITHOUT THE WRITTEN P<br>KELDERMAN MFG. INC. |                |                                                                                  |              |  |
| 5 4 3                                                                                       |                                                                                          | 2              | 1                                                                                |              |  |

| UNLESS OTHERWISE SPECIFIED:                                | Design By:                                                                                                                                                            | Zach B | eltz 2014 | Project:                                                              |               |                      |              |  |  |
|------------------------------------------------------------|-----------------------------------------------------------------------------------------------------------------------------------------------------------------------|--------|-----------|-----------------------------------------------------------------------|---------------|----------------------|--------------|--|--|
| DIMENSIONS ARE IN INCHES TOLERANCES:<br>FRACTIONAL + 1/32" | Shelf # / Qty                                                                                                                                                         |        |           | 2017 F450-550 Cab Chassis<br>Description:<br>Stock Height 4-Link Rear |               |                      |              |  |  |
| ANGULAR: MACH ± 1 BEND ± 1                                 | Inventory                                                                                                                                                             |        |           |                                                                       |               |                      |              |  |  |
| TWO PLACE DECIMAL ±.030                                    | Run Qty:                                                                                                                                                              |        |           |                                                                       |               |                      |              |  |  |
| THREE PLACE DECIMAL ±.010                                  |                                                                                                                                                                       |        |           |                                                                       |               |                      |              |  |  |
| MATERIAL                                                   | PROPRIETARY AND CONFIDENTIAL<br>THE INFORMATION CONTAINED IN THIS<br>DRAWING IS THE SOLE PROPERTY OF<br>KELDERMAN MFG. INC. ANY<br>REPRODUCTION IN PART OR AS A WHOLE |        |           | SIZE                                                                  | SIZE DWG. NO. |                      |              |  |  |
| FINISH                                                     |                                                                                                                                                                       |        |           | <b>A</b> KLM-69210                                                    |               |                      |              |  |  |
| WEIGHT<br>394.30                                           | WITHOUT THE WRITTEN PERMISSION<br>KELDERMAN MFG. INC. IS PROHIBITI                                                                                                    |        | ISSION OF | SCA                                                                   | LE: 1:20      | DO NOT SCALE DRAWING | SHEET 3 OF 7 |  |  |
| 3                                                          |                                                                                                                                                                       |        | 2         |                                                                       |               |                      | 1            |  |  |