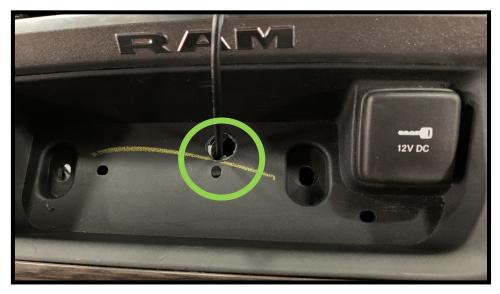

Note: A reasonable, but not excessive amount of force may be required

3. Set the hole template into the right side of the tray (12V outlet side), ensure its sitting flat and pushed against the 12V outlet, and mark the hole location to be drilled. Remove the template and drill a 9/16" hole in the location marked.