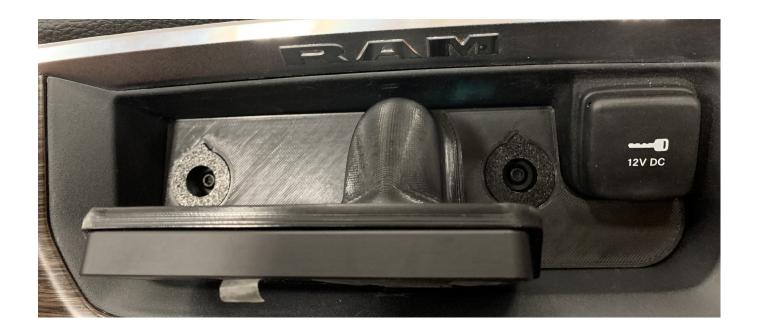

## 2019+ RAM 3H Dash Mount Install Instructions

1. Install the provided USB extensions cable (*figure a*), then install the chord shim ensuring the shim is flush with the back of the screen (*figure b and c*). Next, remove the (2) screws that hold the touchpad in place (*figure d*). Remove the touchpad (*figure e*) and rotate to the correct position: screen to the left and "airlift" logo right-side up (*figure f*). Reinstall the screws (<u>take care not to overtighten</u>).

- 5. Reinstall the center dash unit taking care to remove any slack created in the USB cable extension
- 6. Place the mount in the tray and insert the provided screw bushings using the keyed profile for proper alignment. Install the (2) OEM screws removed in Step 1.