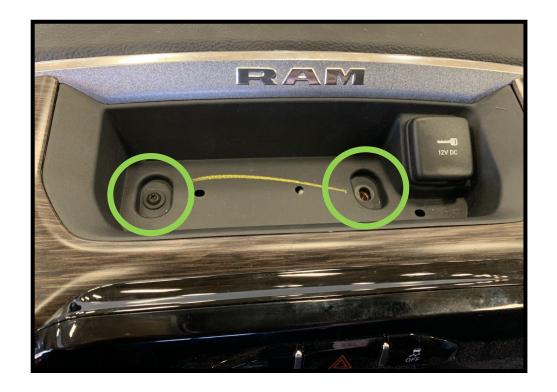

- 5. Reinstall the center dash unit taking care to remove any slack created in the USB cable extension
- 6. Place the mount in the tray and insert the provided screw bushings using the keyed profile for proper alignment. Install the (2) OEM screws removed in Step 1.