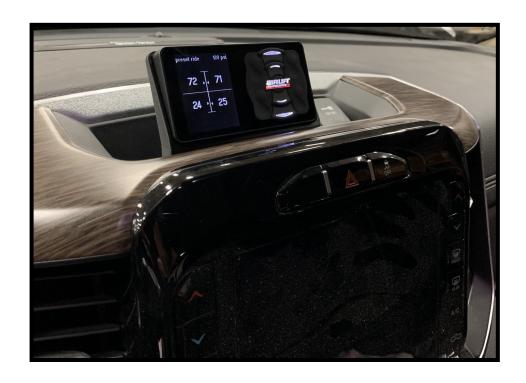

7. Installation is now complete. Reference the 3H controls install instructions for wiring details.