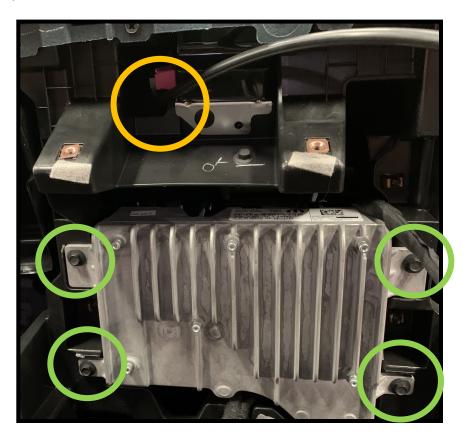

4. Using a 7mm socket/wrench, remove the ECU that's behind the center dash unit. Route the UBS cable extension above and behind where the ECU was installed (attaching the cable to a fish tape, air line or similar will help make the routing process easier). The cable should come out near the driver side floor panel. Reinstall the ECU once the cable is routed.