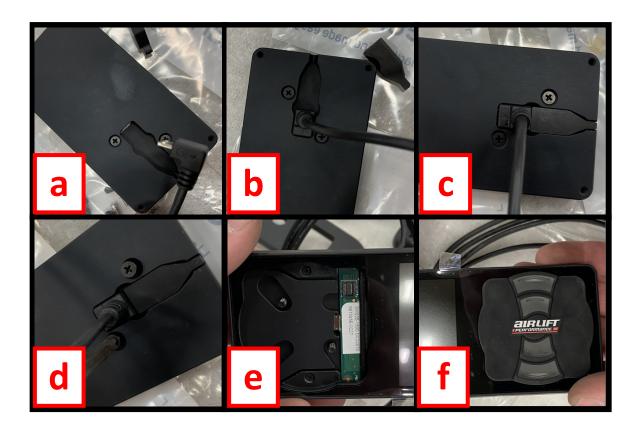

## 2019+ RAM 3H Dash Mount Install Instructions

1. Install the provided USB extensions cable (*figure a*), then install the chord shim ensuring the shim is flush with the back of the screen (*figure b and c*). Next, remove the (2) screws that hold the touchpad in place (*figure d*). Remove the touchpad (*figure e*) and rotate to the correct position: screen to the left and "airlift" logo right-side up (*figure f*). Reinstall the screws (<u>take care not to overtighten</u>).