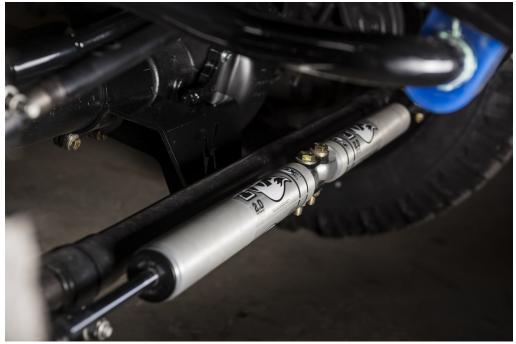

running the system all the way up and down as mentioned in stop 14.

Upper brake line extension mount shown

Lower brake line extension mount shown

20. Install the new extended front sway bar end links (Part # 69420). Locate the front sway bar (Part # 1139-180KLD) and install the sway bar to the previously installed sway bar drop brackets with the  $3/8 \times 1 1/2$ " bolts. Torque the bolts to 40 ft./lbs.