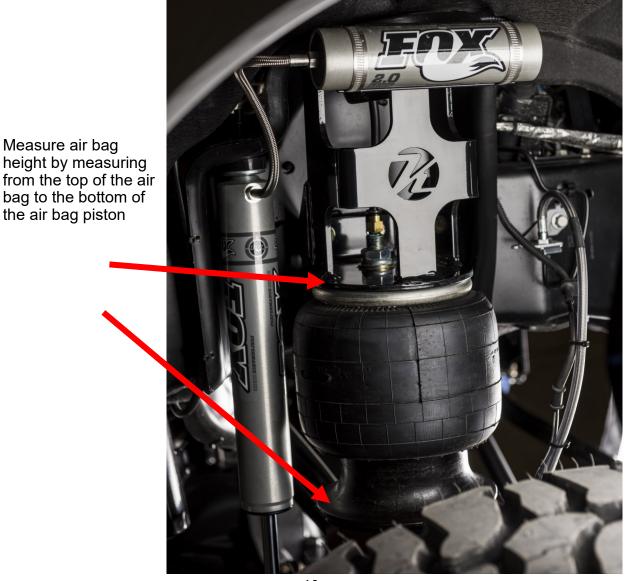

The 5323 air bag rides the best between 8-9".

Measure the air bag ride height between the air bag mounting brackets.

18. Locate the extended brake lines. They attach to the frame (shown below). The bottom attaches to the front of the lower air bag mount with the  $1/4 \times 1 \cdot 1/4$ " bolt. Install and bleed the brake lines.

- 23. If the trailing arms and pan hard bar are set to the measurements provided earlier in the instructions, the axle location and pinion angle should be in the ballpark. If some fine tuning is needed to get the original pinion angle, adjust the axle until it is centered in the wheel well and squared up with the rear axle.
- 24. At ride height, the bag should measure <u>around</u> 8.5" tall. The height of the air bag is the distance measured in between the upper and lower air bag mounts. The airbag will be nearly straight up and down. Adjust the axle so it is centered in the wheel well while keeping the pinion angle correct. Once the rear kit has been installed, measure from the front side of the rear axle to the kingpin on the front axle. Make sure the measurement is within 1/8" on each side.