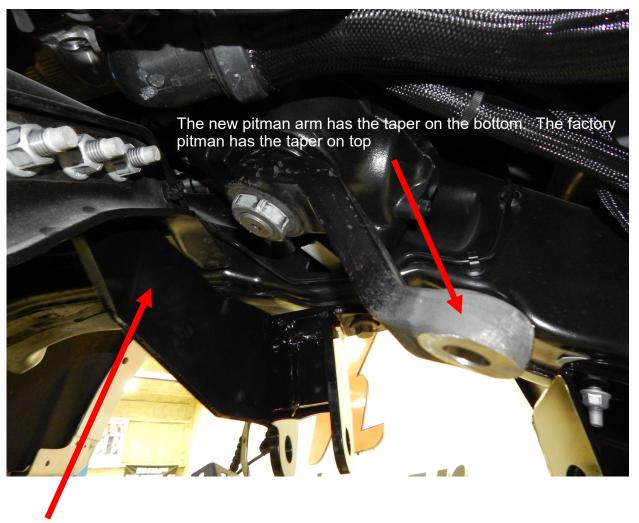

14. Locate the four trailing arms (Part # 52124 upper and 52134.5 lower) fabricated knuckles (Part # 11109), jam nuts (Part # 13219) and cast knuckles (Part # 18499) The fabricated knuckles attach to the factory axle bushings with the M18 bolts. The jam nuts go against the fabricated knuckles. The cast knuckles go on other end of the trailing arms. Adjust the shorter arms so there is 17 7/8"between the jam nut and rear knuckle and adjust the longer arms to 27 3/4"" between the jam nut and cast knuckle. Use the 7/8 x 5 1/2" bolts to fasten the lower trailing arm into the crossmember. Use the factory bolt to fasten the upper trailing arm into the factory control arm mount. The upper knuckle needs uses a 3/16"(Part # 18513) or 1/4"(Part # 18512) spacer on the inside of the knuckle between the crossmember to take up the gap. Use the M18 x 130 bolts to fasten the fabricated knuckles into the axle.