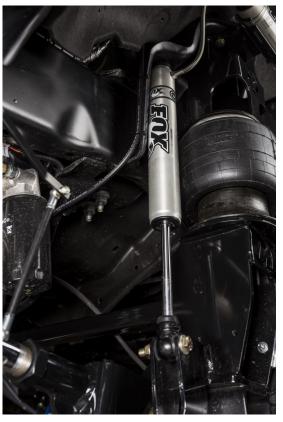

19. Locate the front shocks (part numbers depend on which shocks are ordered). The top of the shock is a stem mount and fastens to the OEM location. The bottom uses the  $1/2 \times 3$ " bolt and fastens to the lower air bag mount. You will want to make sure there is clearance between the shocks and airbag when the install is complete and

running the system all the way up and down as mentioned in stop 14.

Upper brake line extension mount shown

Lower brake line extension mount shown

20. Install the new extended front sway bar end links (Part # 69420). Locate the front sway bar (Part # 1139-180KLD) and install the sway bar to the previously installed sway bar drop brackets with the  $3/8 \times 1 1/2$ " bolts. Torque the bolts to 40 ft./lbs.