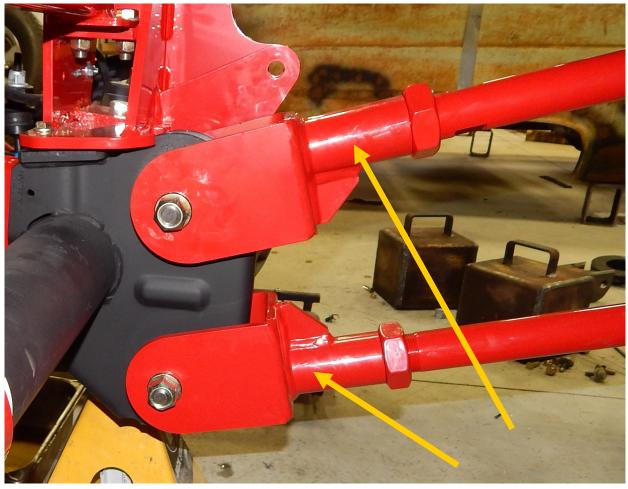

6. Locate the upper air bag mounts (Part # 69557DS and 69558PS) and the upper shock reservoir brackets (Part# 69468DS and 69469PS). The upper bag mounts fasten to the upper coil perch with two 3/8 x 1 1/2" bolts. The shock reservoir mounts fit between the spring perch and top of the top of the air bag mount. Drill two 7/16" holes in the upper part of the spring bucket. (If your upper has 3 holes in the top, do not drill the inner hole. Just do the two holes closest to the tire.) **NOTE:** Make sure not to drill into any wires or modules that are located just above the spring perch! The lower two 1/4 x 1 1/4" bolts fasten to the side wall of the frame. These two holes need to be drilled with a 21/64" drill bit and threaded with a 3/8-24 tap. Hold the upper bag mount in place and mark the holes where to drill.

<u>Drill these</u> <u>holes</u> To 7/16"

Drill these holes to 21/64"and thread with a 3/8-24 tap

- 7. Install the pan hard bar drop bracket (Part # 69411) where the OEM bracket was. Use the factory bolts and nut tabs to fasten into the bottom of the frame. Use the 3 bolt flange and factory nuts to fasten into the engine cross member. Torque these bolts to 135 ft./lbs. (You will install the track bar later on in step 9).
- 8. Remove the factory pitman arm and install new dropped pitman arm (Part # 80115). (The pitman arm is the same part number as the Ford pitman arm that is removed. The new pitman arm has been reworked so the steering arm connects on the bottom side instead of the top). Torque to 275 lb./ft. Reconnect the steering arm and make sure to re-install the cotter pin and nut cover. **NOTE: You will need to re-torque the pitman arm after 100 miles.**
- 9. Locate the panhard bar (Part # 69453). It looks like the OEM unit except the end as a heim end on it to allow for the centering of the front axle. This will be determined at ride height. Press out the OEM ball joint and rotate it 180 degrees so it goes tapered shaft up. Connect the passenger side to the axle with the OEM ball joint. The drivers side mounts to the lower panhard bar with the 7/8x4"bolt.Use the provided spacer (Part # 18541) on each side of the heim end to center the heim in the pan hard bar drop. Once the final alignment is complete torque this bolt to 275 ft./lbs.