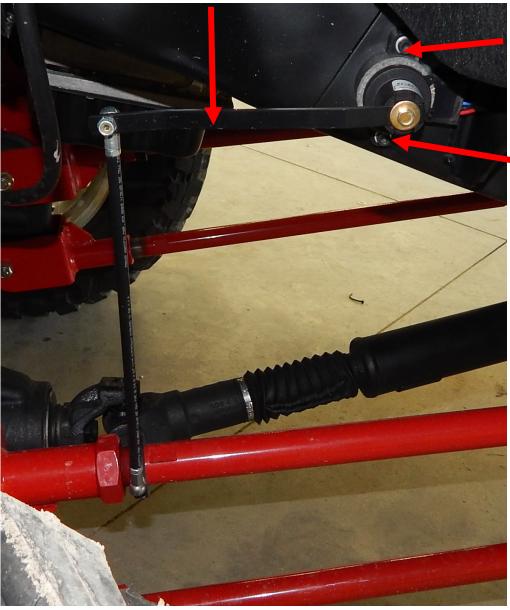

25. Locate two of the Hadley ride height sensors (if equipped). They will mount to the side of the frame with the  $1/4 \times 1^\circ$  bolts. You will need to drill two holes in the frame with a  $13/64^\circ$  drill bit and then tap the holes 1/4-20. Use the picture below for reference. Make sure the holes for the sensor are straight up and down from each other. 26. The sensor should have the arm straight out when the air bags are at  $8.5^\circ$  (ride height). Once the sensor holes are tapped, fasten the sensor to the frame. Locate the collars and place them on the upper trailing arm about  $1/4^\circ$  from the jam nut. Adjust the sensor linkage to . There is a little wire clip on the linkage end. Pull the retaining clip out, push over the ball and reinstall the retaining clip. Use the instructions included with the air control system to finish the control installation.

Arm on sensor needs to be straight out when front air bags are at ride height. Adjust the sensor arm length as the arms sent may be to long.

Holes for sensor need to be straight up and down from each other