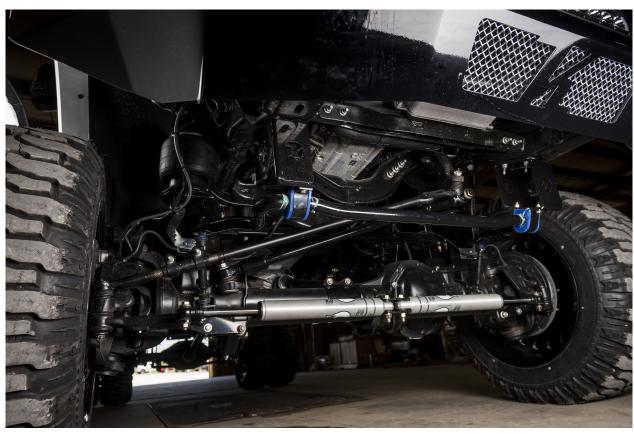

NOTE: Make sure the gussets on the fabricated knuckles are facing each other (shown on Page 8). The measurements provided should get you very close to the measurement needed at final install. Final adjustments will likely be needed once installation is complete. See picture on next page.

Fabricated knuckles shown w/ gussets shown facing each other.

15. Locate the lower bag mounts (Part # 69391DS and 69397PS) and crossmember (Part # 69403) The lower bag mounts fasten to the axle with the M14 x 25 bolt (**use Loctite**) and into the factory shock mount with the factory shock bolt. You will also have to drill the axle for a 3/8" bolt. The crossmember fastens to the lower air bag mounts with the 1/2 x 1 1/2" bolts. Torque the M14 bolt to 55 ft./lbs., 1/2" bolts to 85 ft./lbs. and the 3/8" to 40 ft./lbs.