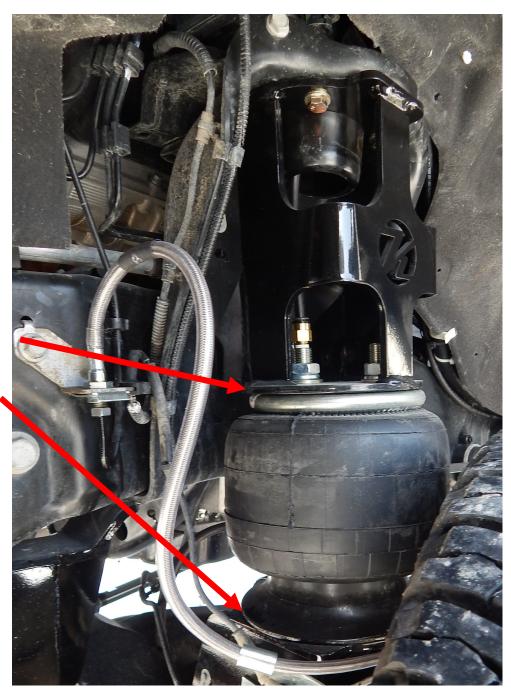

14. Locate the 5323 air bags (Part # 80012-5323). They fasten to the upper air bag mounts with the 1/2 and 3/4" washers and nuts. Torque these bolts to 35 ft./lbs. The bottom of the air bag fastens to the lower bag mount with the  $1/2 \times 3 \cdot 1/2$ ". Install the shocks in step 18. The bottom air bag mount as a series of holes. Each truck is different, so don't tighten the lower air bag bolt until the final assembly and set up is complete. Start with the middle hole and adjust the bag by using the inner or outer hole if it is to close to the shock or frame at ride height. Torque the lower air bag bolt to 35 ft./lbs. once the installation is complete

The 5323 air bag rides the best between 8-9".

Measure the air bag ride height between the air bag mounting brackets.

18. Locate the extended brake lines. They attach to the frame (shown below). The bottom attaches to the front of the lower air bag mount with the  $1/4 \times 1 \cdot 1/4$ " bolt. Install and bleed the brake lines.