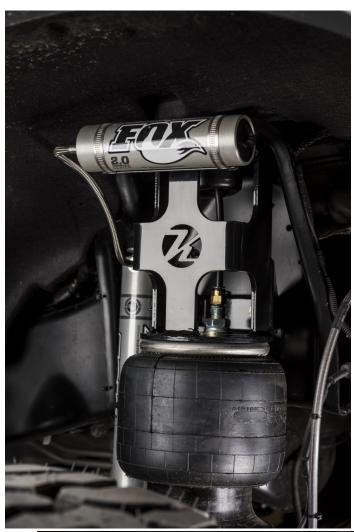

6. Locate the upper air bag mounts (Part # 69557DS and 69558PS) and the upper shock reservoir brackets (Part# 69468DS and 69469PS). The upper bag mounts fasten to the upper coil perch with two 3/8 x 1 1/2" bolts. The shock reservoir mounts fit between the spring perch and top of the top of the air bag mount. Drill two 7/16" holes in the upper part of the spring bucket. (If your upper has 3 holes in the top, do not drill the inner hole. Just do the two holes closest to the tire.) **NOTE:** Make sure not to drill into any wires or modules that are located just above the spring perch! The lower two 1/4 x 1 1/4" bolts fasten to the side wall of the frame. These two holes need to be drilled with a 21/64" drill bit and threaded with a 3/8-24 tap. Hold the upper bag mount in place and mark the holes where to drill.

<u>Drill these</u> <u>holes</u> To 7/16"

Drill these holes to 21/64"and thread with a 3/8-24 tap

- 7. Install the pan hard bar drop bracket (Part # 69411) where the OEM bracket was. Use the factory bolts and nut tabs to fasten into the bottom of the frame. Use the 3 bolt flange and factory nuts to fasten into the engine cross member. Torque these bolts to 135 ft./lbs. (You will install the track bar later on in step 9).
- 8. Remove the factory pitman arm and install new dropped pitman arm (Part # 80115). (The pitman arm is the same part number as the Ford pitman arm that is removed. The new pitman arm has been reworked so the steering arm connects on the bottom side instead of the top). Torque to 275 lb./ft. Reconnect the steering arm and make sure to re-install the cotter pin and nut cover. **NOTE: You will need to re-torque the pitman arm after 100 miles.**
- 9. Locate the panhard bar (Part # 69453). It looks like the OEM unit except the end as a heim end on it to allow for the centering of the front axle. This will be determined at ride height. Press out the OEM ball joint and rotate it 180 degrees so it goes tapered shaft up. Connect the passenger side to the axle with the OEM ball joint. The drivers side mounts to the lower panhard bar with the 7/8x4"bolt.Use the provided spacer (Part # 18541) on each side of the heim end to center the heim in the pan hard bar drop. Once the final alignment is complete torque this bolt to 275 ft./lbs.

14. Locate the 5323 air bags (Part # 80012-5323). They fasten to the upper air bag mounts with the 1/2 and 3/4" washers and nuts. Torque these bolts to 35 ft./lbs. The bottom of the air bag fastens to the lower bag mount with the  $1/2 \times 3 \cdot 1/2$ ". Install the shocks in step 18. The bottom air bag mount as a series of holes. Each truck is different, so don't tighten the lower air bag bolt until the final assembly and set up is complete. Start with the middle hole and adjust the bag by using the inner or outer hole if it is to close to the shock or frame at ride height. Torque the lower air bag bolt to 35 ft./lbs. once the installation is complete

The 5323 air bag rides the best between 8-9".

Measure the air bag ride height between the air bag mounting brackets.

18. Locate the extended brake lines. They attach to the frame (shown below). The bottom attaches to the front of the lower air bag mount with the  $1/4 \times 1 \cdot 1/4$ " bolt. Install and bleed the brake lines.