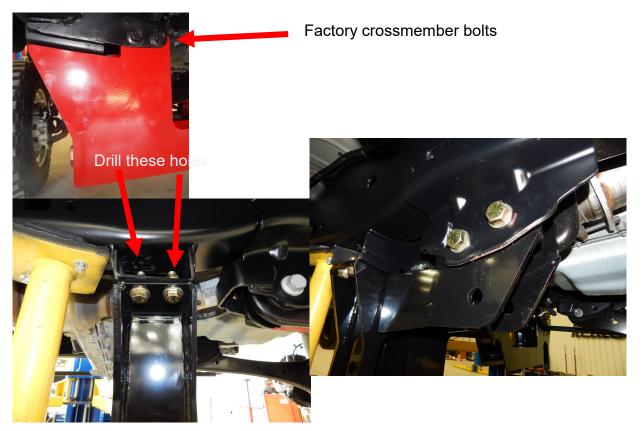

NOTE: YOU MAY HAVE TO CUT THE LAST FEW THREADS OFF THE STUD THAT HITS THE WEDGE.

13. Locate the crossmember (Part # 69121) and the upper control arm mounts (part# 69116). The crossmember bolts into the original factory crossmember location with the factory bolts. You will need to drill two 1/2" holes in the bottom of the frame flange. Use the crossmember to mark your holes. Insert the four  $1/2 \times 1 \cdot 1/2$ " bolts and torque to 85 ft./lbs. Torque the factory and 1/2" bolts to 85 ft./lbs. The upper control arm mounts fasten to the factory trailing arm mounts with two  $3/4 \times 5$ " bolts and to the crossmember with the  $1/2 \times 1 \cdot 1/2$ "bolts. Torque the 3/4" bolts to 300 ft./lbs.