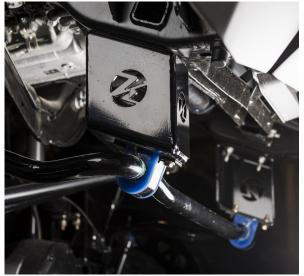

14. Locate the 5323 air bags (Part # 80012-5323). They fasten to the upper air bag mounts with the 1/2 and 3/4" washers and nuts. Torque these bolts to 35 ft./lbs. The bottom of the air bag fastens to the lower bag mount with the  $1/2 \times 3 \cdot 1/2$ ". Install the shocks in step 18. The bottom air bag mount as a series of holes. Each truck is different, so don't tighten the lower air bag bolt until the final assembly and set up is complete. Start with the middle hole and adjust the bag by using the inner or outer hole if it is to close to the shock or frame at ride height. Torque the lower air bag bolt to 35 ft./lbs. once the installation is complete

The 5323 air bag rides the best between 8-9".

Measure the air bag ride height between the air bag mounting brackets.

18. Locate the extended brake lines. They attach to the frame (shown below). The bottom attaches to the front of the lower air bag mount with the  $1/4 \times 1 \cdot 1/4$ " bolt. Install and bleed the brake lines.