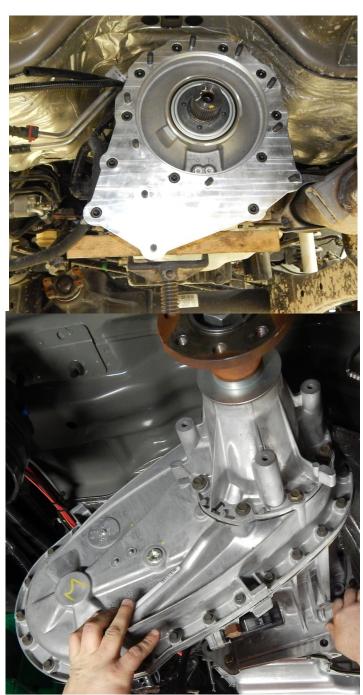

- 10. Place a jack under the transmission. Remove the front driveshaft and send it off to have lengthened 1.5" Remove the transmission cross member. Remove the transfer case from the back of the transmission. Locate the indexing plate (Part # 70526) and studs.
- 11. Fasten the indexing plate to the transmission with the eleven M10 x 30 socket head cap screws. NOTE: USE RED LOCTITE. IF YOU DON'T HAVE LOCTITE DO NOT PROCEDE UNTIL LOCTITE IS ACQUIRED. Torque these to 35 ft./lbs.

<u>USE RED</u> LOCTITE ON ALL THE BOLTS AND STUDS. 12. Once the indexing plate is installed, locate the wedge (Part # 18091) and install on the bottom of the transfer case with the factory bolts.. Install the factory rubber mount to the bottom of the wedge.