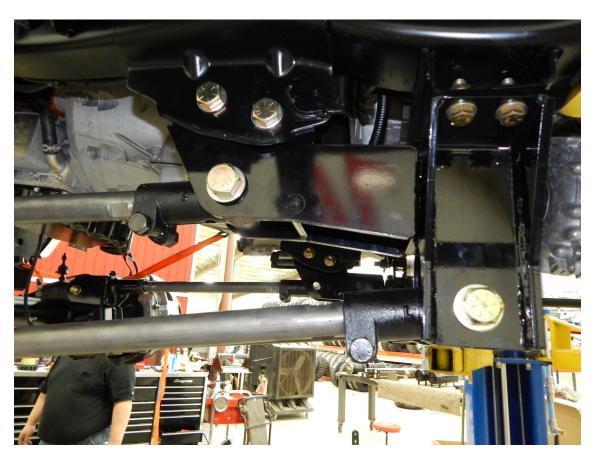

<u>Drill these</u> <u>holes</u> To 7/16"

Drill these holes to 21/64"and thread with a 3/8-24 tap

- 7. Install the pan hard bar drop bracket (Part # 69411) where the OEM bracket was. Use the factory bolts and nut tabs to fasten into the bottom of the frame. Use the 3 bolt flange and factory nuts to fasten into the engine cross member. Torque these bolts to 135 ft./lbs. (You will install the track bar later on in step 9).
- 8. Remove the factory pitman arm and install new dropped pitman arm (Part # 80115). (The pitman arm is the same part number as the Ford pitman arm that is removed. The new pitman arm has been reworked so the steering arm connects on the bottom side instead of the top). Torque to 275 lb./ft. Reconnect the steering arm and make sure to re-install the cotter pin and nut cover. **NOTE: You will need to re-torque the pitman arm after 100 miles.**
- 9. Locate the panhard bar (Part # 69453). It looks like the OEM unit except the end as a heim end on it to allow for the centering of the front axle. This will be determined at ride height. Press out the OEM ball joint and rotate it 180 degrees so it goes tapered shaft up. Connect the passenger side to the axle with the OEM ball joint. The drivers side mounts to the lower panhard bar with the 7/8x4"bolt.Use the provided spacer (Part # 18541) on each side of the heim end to center the heim in the pan hard bar drop. Once the final alignment is complete torque this bolt to 275 ft./lbs.