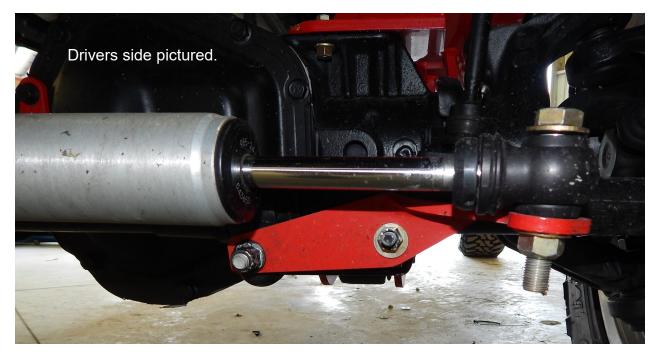

6. Locate the upper air bag mounts (Part # 69557DS and 69558PS) and the upper shock reservoir brackets (Part# 69468DS and 69469PS). The upper bag mounts fasten to the upper coil perch with two 3/8 x 1 1/2" bolts. The shock reservoir mounts fit between the spring perch and top of the top of the air bag mount. Drill two 7/16" holes in the upper part of the spring bucket. (If your upper has 3 holes in the top, do not drill the inner hole. Just do the two holes closest to the tire.) **NOTE:** Make sure not to drill into any wires or modules that are located just above the spring perch! The lower two 1/4 x 1 1/4" bolts fasten to the side wall of the frame. These two holes need to be drilled with a 21/64" drill bit and threaded with a 3/8-24 tap. Hold the upper bag mount in place and mark the holes where to drill.

<u>Drill these</u> <u>holes</u> To 7/16"

Drill these holes to 21/64"and thread with a 3/8-24 tap

- 7. Install the pan hard bar drop bracket (Part # 69411) where the OEM bracket was. Use the factory bolts and nut tabs to fasten into the bottom of the frame. Use the 3 bolt flange and factory nuts to fasten into the engine cross member. Torque these bolts to 135 ft./lbs. (You will install the track bar later on in step 9).
- 8. Remove the factory pitman arm and install new dropped pitman arm (Part # 80115). (The pitman arm is the same part number as the Ford pitman arm that is removed. The new pitman arm has been reworked so the steering arm connects on the bottom side instead of the top). Torque to 275 lb./ft. Reconnect the steering arm and make sure to re-install the cotter pin and nut cover. **NOTE: You will need to re-torque the pitman arm after 100 miles.**
- 9. Locate the panhard bar (Part # 69453). It looks like the OEM unit except the end as a heim end on it to allow for the centering of the front axle. This will be determined at ride height. Press out the OEM ball joint and rotate it 180 degrees so it goes tapered shaft up. Connect the passenger side to the axle with the OEM ball joint. The drivers side mounts to the lower panhard bar with the 7/8x4"bolt.Use the provided spacer (Part # 18541) on each side of the heim end to center the heim in the pan hard bar drop. Once the final alignment is complete torque this bolt to 275 ft./lbs.