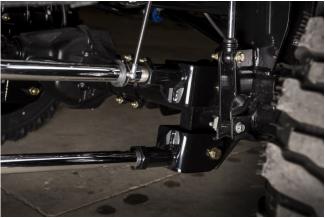

NOTE: Make sure the gussets on the fabricated knuckles are facing each other (shown on Page 8). The measurements provided should get you very close to the measurement needed at final install. Final adjustments will likely be needed once installation is complete. See picture on next page.

Fabricated knuckles shown w/ gussets shown facing each other.

15. Locate the lower bag mounts (Part # 69391DS and 69397PS) and crossmember (Part # 69403) The lower bag mounts fasten to the axle with the M14 x 25 bolt (**use Loctite**) and into the factory shock mount with the factory shock bolt. You will also have to drill the axle for a 3/8" bolt. The crossmember fastens to the lower air bag mounts with the 1/2 x 1 1/2" bolts. Torque the M14 bolt to 55 ft./lbs., 1/2" bolts to 85 ft./lbs. and the 3/8" to 40 ft./lbs.