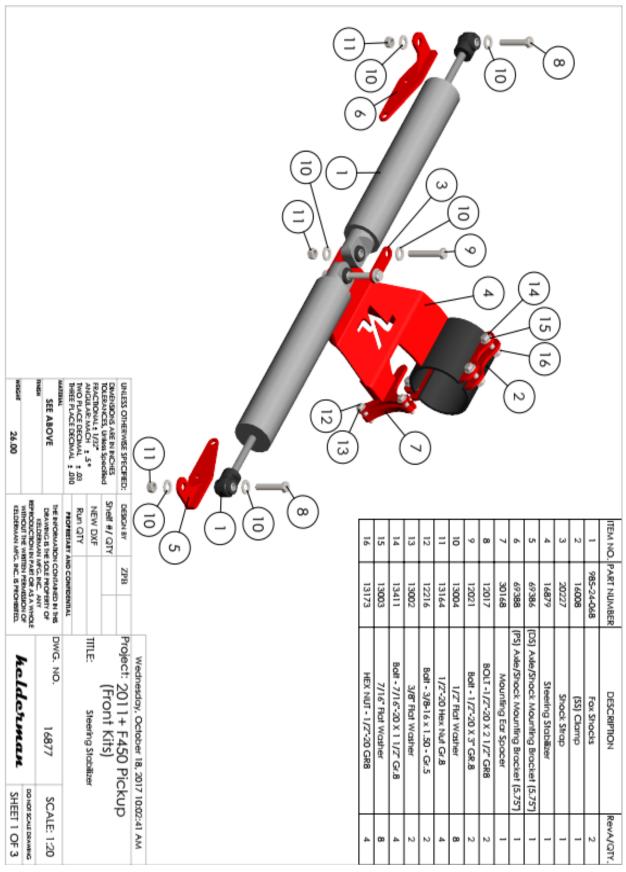

- 21. Locate the steering stabilizer kit. Remove the middle two bolts on the passenger side of the differential cover. Locate part # 16879 and place it on the front side of the axle. Use the bolts that you removed from the diff cover to fasten the right side of the bracket to the differential cover. Use four 7/16" x 1 1/2" bolts to fasten it to the backing clamp (Part # 16008) Locate the shock end mounts (Part # 69386 DS and 69388 PS) and fasten them to the pinch bolts on the drag link.
- 22. Locate the steering stabilizer shocks (Part # 985-24-068). Use the  $1/2 \times 3$  bolts to fasten the shocks between the steering stabilizer bracket and upper shock strap (Part # 20227). Use the  $1/2 \times 2$  1/2" bolts to fasten the shock end mounts to the other end of the shocks.