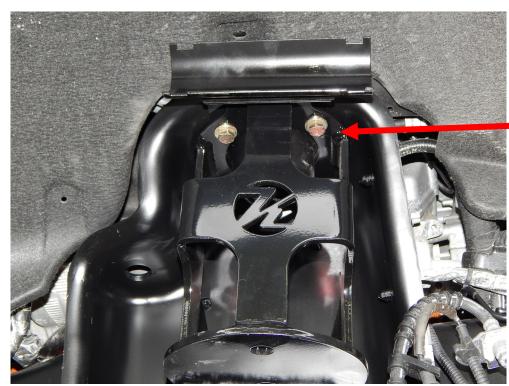

6. Locate the upper air bag mounts (Part # 69557DS and 69558PS) and the upper shock reservoir brackets (Part# 69468DS and 69469PS). The upper bag mounts fasten to the upper coil perch with two 3/8 x 1 1/2" bolts. The shock reservoir mounts fit between the spring perch and top of the top of the air bag mount. Drill two 7/16" holes in the upper part of the spring bucket. (If your upper has 3 holes in the top, do not drill the inner hole. Just do the two holes closest to the tire.) **NOTE:** Make sure not to drill into any wires or modules that are located just above the spring perch! The lower two 1/4 x 1 1/4" bolts fasten to the side wall of the frame. These two holes need to be drilled with a 21/64" drill bit and threaded with a 3/8-24 tap. Hold the upper bag mount in place and mark the holes where to drill.

<u>Drill these</u> <u>holes</u> To 7/16"

Drill these holes to 21/64"and thread with a 3/8-24 tap

- 7. Install the pan hard bar drop bracket (Part # 69411) where the OEM bracket was. Use the factory bolts and nut tabs to fasten into the bottom of the frame. Use the 3 bolt flange and factory nuts to fasten into the engine cross member. Torque these bolts to 135 ft./lbs. (You will install the track bar later on in step 9).
- 8. Remove the factory pitman arm and install new dropped pitman arm (Part # 80115). (The pitman arm is the same part number as the Ford pitman arm that is removed. The new pitman arm has been reworked so the steering arm connects on the bottom side instead of the top). Torque to 275 lb./ft. Reconnect the steering arm and make sure to re-install the cotter pin and nut cover. **NOTE: You will need to re-torque the pitman arm after 100 miles.**
- 9. Locate the panhard bar (Part # 69453). It looks like the OEM unit except the end as a heim end on it to allow for the centering of the front axle. This will be determined at ride height. Press out the OEM ball joint and rotate it 180 degrees so it goes tapered shaft up. Connect the passenger side to the axle with the OEM ball joint. The drivers side mounts to the lower panhard bar with the 7/8x4"bolt.Use the provided spacer (Part # 18541) on each side of the heim end to center the heim in the pan hard bar drop. Once the final alignment is complete torque this bolt to 275 ft./lbs.