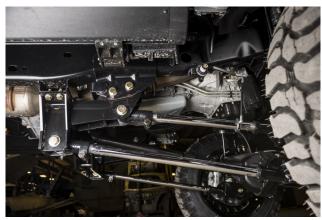

- 21. Locate the steering stabilizer kit. Remove the middle two bolts on the passenger side of the differential cover. Locate part # 16879 and place it on the front side of the axle. Use the bolts that you removed from the diff cover to fasten the right side of the bracket to the differential cover. Use four 7/16" x 1 1/2" bolts to fasten it to the backing clamp (Part # 16008) Locate the shock end mounts (Part # 69386 DS and 69388 PS) and fasten them to the pinch bolts on the drag link.
- 22. Locate the steering stabilizer shocks (Part # 985-24-068). Use the  $1/2 \times 3$  bolts to fasten the shocks between the steering stabilizer bracket and upper shock strap (Part # 20227). Use the  $1/2 \times 2$  1/2" bolts to fasten the shock end mounts to the other end of the shocks.

- 23. If the trailing arms and pan hard bar are set to the measurements provided earlier in the instructions, the axle location and pinion angle should be in the ballpark. If some fine tuning is needed to get the original pinion angle, adjust the axle until it is centered in the wheel well and squared up with the rear axle.
- 24. At ride height, the bag should measure <u>around</u> 8.5" tall. The height of the air bag is the distance measured in between the upper and lower air bag mounts. The airbag will be nearly straight up and down. Adjust the axle so it is centered in the wheel well while keeping the pinion angle correct. Once the rear kit has been installed, measure from the front side of the rear axle to the kingpin on the front axle. Make sure the measurement is within 1/8" on each side.