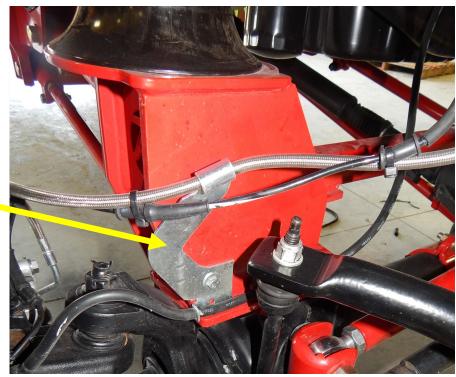

The 5323 air bag rides the best between 8-9".

Measure the air bag ride height between the air bag mounting brackets.

18. Locate the extended brake lines. They attach to the frame (shown below). The bottom attaches to the front of the lower air bag mount with the  $1/4 \times 1 \cdot 1/4$ " bolt. Install and bleed the brake lines.

running the system all the way up and down as mentioned in stop 14.

Upper brake line extension mount shown

Lower brake line extension mount shown

20. Install the new extended front sway bar end links (Part # 69420). Locate the front sway bar (Part # 1139-180KLD) and install the sway bar to the previously installed sway bar drop brackets with the  $3/8 \times 1 1/2$ " bolts. Torque the bolts to 40 ft./lbs.