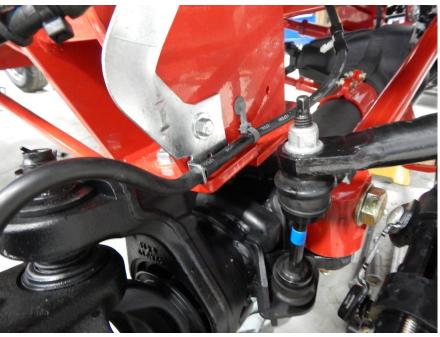

The 5323 air bag rides the best between 8-9".

Measure the air bag ride height between the air bag mounting brackets.

18. Locate the extended brake lines. They attach to the frame (shown below). The bottom attaches to the front of the lower air bag mount with the  $1/4 \times 1 \cdot 1/4$ " bolt. Install and bleed the brake lines.

running the system all the way up and down as mentioned in stop 14.

Upper brake line extension mount shown

Lower brake line extension mount shown

20. Install the new extended front sway bar end links (Part # 69420). Locate the front sway bar (Part # 1139-180KLD) and install the sway bar to the previously installed sway bar drop brackets with the  $3/8 \times 1 1/2$ " bolts. Torque the bolts to 40 ft./lbs.