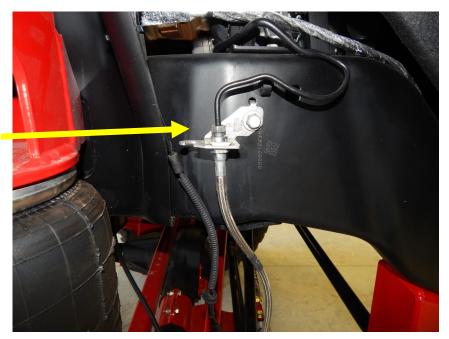

The 5323 air bag rides the best between 8-9".

Measure the air bag ride height between the air bag mounting brackets.

18. Locate the extended brake lines. They attach to the frame (shown below). The bottom attaches to the front of the lower air bag mount with the  $1/4 \times 1 \cdot 1/4$ " bolt. Install and bleed the brake lines.

running the system all the way up and down as mentioned in stop 14.

Upper brake line extension mount shown

Lower brake line extension mount shown

20. Install the new extended front sway bar end links (Part # 69420). Locate the front sway bar (Part # 1139-180KLD) and install the sway bar to the previously installed sway bar drop brackets with the  $3/8 \times 1 1/2$ " bolts. Torque the bolts to 40 ft./lbs.