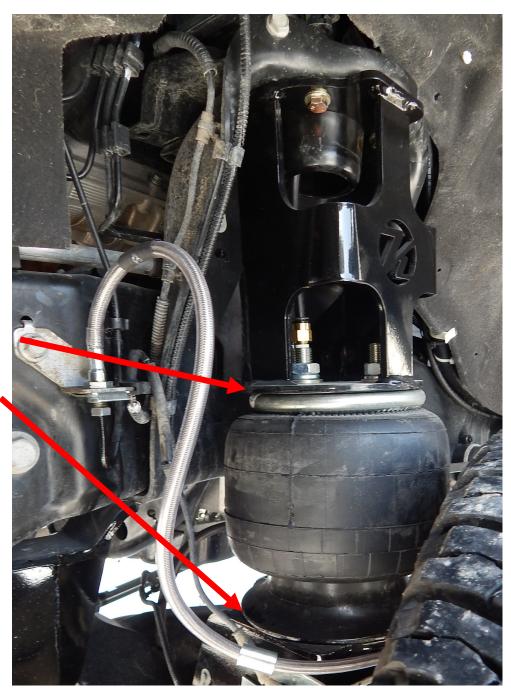

14. Locate the 5323 air bags (Part # 80012-5323). They fasten to the upper air bag mounts with the 1/2" and 3/4" washers and nuts. Torque these bolts to 35 ft./lbs. The bottom of the air bag fastens to the lower bag mount with the  $1/2 \times 3-1/2$ ". Install the shocks in step 18. The bottom air bag mount as a series of holes. Each truck is different, so don't tighten the lower air bag bolt until the final assembly and set up is complete. Start with the middle hole and adjust the bag by using the inner or outer hole if it is to close to the shock or frame at ride height. Torque the lower air bag bolt to 35 ft./lbs. once the installation is complete

The 5323 air bag rides the best between 8-9".

Measure the air bag ride height between the air bag mounting brackets.

18. Locate the extended brake lines. They attach to the frame (shown below). The bottom attaches to the front of the lower air bag mount with the 1/4" x 1-1/4" bolt. Install and bleed the brake lines.