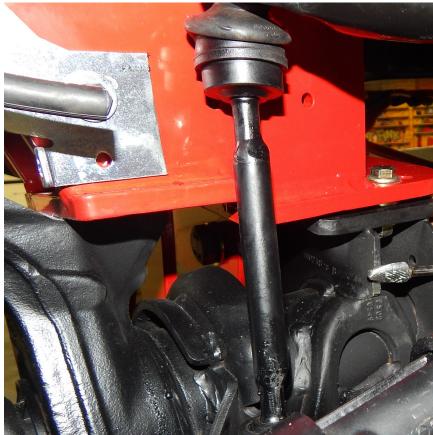

19. Locate the front shocks (part numbers depend on which shocks are ordered). The top of the shock is a stem mount and fastens to the OEM location. The bottom uses the 1/2" x 3" bolt and fastens to the lower air bag mount. You will want to make sure there is clearance between the shocks and airbag when the install is complete and