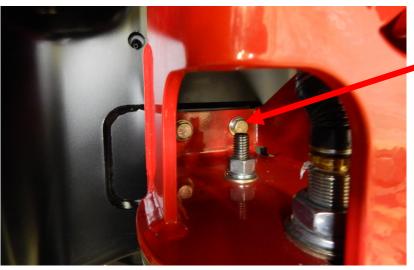

<u>Drill these</u> <u>holes</u> <u>To 7/16"</u>

<u>Drill these holes</u> <u>to 21/64"and</u> <u>thread with a</u> <u>3/8"-24 tap</u> 7. Install the pan hard bar drop bracket (Part # 69411) where the OEM bracket was. Use the factory bolts and nut tabs to fasten into the bottom of the frame. Use the 3 bolt flange and factory nuts to fasten into the engine cross member. Torque these bolts to 135 ft./lbs. (You will install the track bar later on in step 9).