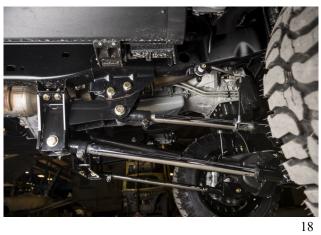

- 10. Place a jack under the transmission. Remove the transmission cross member. Remove the transfer case from the back of the transmission. Locate the indexing plate (Part # 70526) and studs.
- 11. Fasten the indexing plate to the transmission with the eleven M10 x 30 socket head cap screws. NOTE: USE RED LOCTITE. IF YOU DON'T HAVE LOCTITE DO NOT PROCEDE UNTIL LOCTITE IS ACQUIRED. Torque these to 35 ft./lbs.

12. Once the indexing plate is installed, locate the wedge (Part # 10009457) and install on the bottom of the transfer case with the factory bolts.. Install the factory rubber mount to the bottom of the wedge. NOTE: YOU MAY HAVE TO CUT THE LAST FEW

THREADS OFF THE STUD THAT HITS THE

WEDGE.

**Factory** crossmember bolts

13. Locate the crossmember (Part # 69121) and the upper control arm mounts (part# 69116). The crossmember bolts into the original factory crossmember location with the factory bolts. You will need to drill (2) 1/2" holes in the bottom of the frame flange. Use the crossmember to mark your holes. Insert the (4) 1/2" x 1-1/2" bolts and torque to 85 ft./lbs. Torque the factory and 1/2" bolts to 85 ft./lbs. The upper control arm mounts fasten to the factory trailing arm mounts with (2) 3/4" x 5" bolts and to the crossmember with the 1/2" x 1-1/2"bolts. Torque the 3/4" bolts to 300 ft./lbs.

14. Locate the (4) trailing arms (Part # 52124 upper & 52134.5 lower) fabricated knuckles (Part # 11109), jam nuts (Part # 13219) and cast knuckles (Part # 18498) The fabricated knuckles attach to the factory axle bushings with the M18 bolts. The jam nuts go against the fabricated knuckles. The cast knuckles go on other end of the trailing arms. Adjust the shorter arms so there is 17-7/8"between the jam nut and rear knuckle and adjust the longer arms to 27-3/4" between the jam nut and cast knuckle. Use the 7/8" x 5-1/2" bolts to fasten the lower trailing arm into the crossmember. Use the factory bolt to fasten the upper trailing arm into the factory control arm mount. The upper knuckle needs uses a 3/16"(Part # 18513) or 1/4"(Part # 18512) spacer on the inside of the knuckle between the crossmember to take up the gap. Use the M18 x 130 bolts to fasten the fabricated knuckles into the axle.