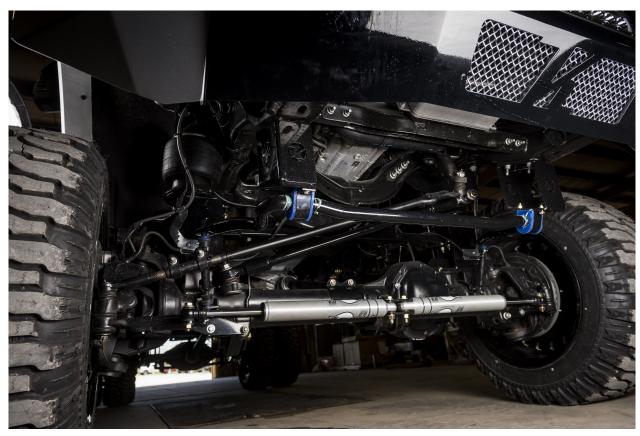

## 2017+ Ford F-450 Pickup 4X4 8-10" Front Lift Kit **Installation Instructions**

- Measure the pinion angle on the bottom of the differential. Make sure to record the measurement here \_\_\_\_\_. Once the kit is installed, it is required to put the axle back to this measurement. This will keep the correct caster and camber.
- 2. Remove the transmission skid plate and remove the rear driveshaft. Disconnect the front sway bar end links and remove the front sway bar. If you don't have a lift, place a jack under the front differential and lift the truck until the wheels are 4-5" off the ground. Place a jack stand on each side of the frame, right under the radiator support.
- 3. Remove the wheels, shocks, steering arm, pitman arm, track bar, pan hard bar, pan hard bar drop and factory steering stabilizer shock. You will need an air hammer to press the passenger side ball joint up and out of the axle. Lower the jack and remove the coil springs (they should have some tension on them). Remove the cup on top of the axle that held the bottom of the coil in place, as well as the 8mm bolts that hold the ABS wire in place. Remove the upper brake line bolt that holds the brake hose located by the rear side of upper coil bucket.
- 4. Remove the factory front radius arms. Remove the yellow bump stop and remove the bolt that held the mounting cup in place. These will not be reused.
- 5. Install the sway bar drop brackets. Use the factory bolts that go into the frame.