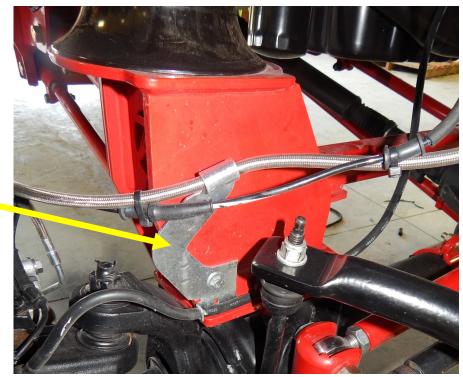

running the system all the way up and down as mentioned in stop 14.

Upper brake line extension mount shown

Lower brake line extension mount shown

20. Install the new extended front sway bar end links (Part # 69420). Locate the front sway bar (Part # 1139-180KLD) and install the sway bar to the previously installed sway bar drop brackets with the 3/8" x 1-1/2" bolts. Torque the bolts to 40 ft./lbs.