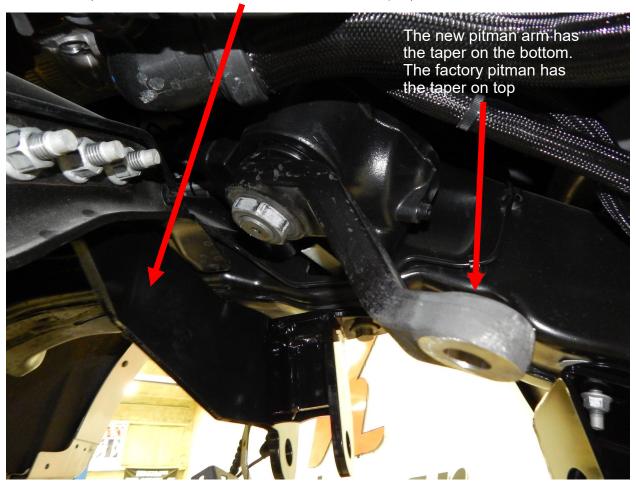

- 8. Remove the factory pitman arm and install new dropped pitman arm (Part # 80115). (The pitman arm is the same part number as the Ford pitman arm that is removed. The new pitman arm has been reworked so the steering arm connects on the bottom side instead of the top). Torque to 275 lb./ft. Reconnect the steering arm and make sure to re-install the cotter pin and nut cover. **NOTE: You will need to re-torque the pitman arm after 100 miles.**
- 9. Locate the panhard bar (Part # 69453). It looks like the OEM unit except the end as a heim end on it to allow for the centering of the front axle. This will be determined at ride height. Press out the OEM ball joint and rotate it 180 degrees so it goes tapered shaft up. Connect the passenger side to the axle with the OEM ball joint. The drivers side mounts to the lower panhard bar with the 7/8" x 4"bolt. Use the provided spacer (Part # 18541) on each side of the heim end to center the heim in the pan hard bar drop. Once the final alignment is complete torque this bolt to 275 ft./lbs.