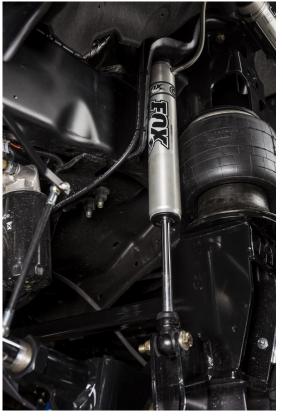

19. Locate the front shocks (part numbers depend on which shocks are ordered). The top of the shock is a stem mount and fastens to the OEM location. The bottom uses the 1/2" x 3" bolt and fastens to the lower air bag mount. You will want to make sure there is clearance between the shocks and airbag when the install is complete and