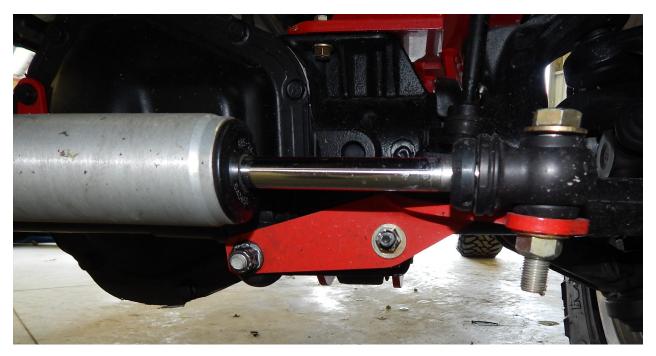

Fabricated knuckles shown w/ gussets shown facing each other.

15. Locate the lower bag mounts (Part # 69391-DS and 69397-PS) and crossmember (Part # 69403) The lower bag mounts fasten to the axle with the M14 x 25 bolt (**use Loctite**) and into the factory shock mount with the factory shock bolt. You will also have to drill the axle for a 3/8" bolt. The crossmember fastens to the lower air bag mounts with the 1/2" x 1-1/2" bolts. Torque the M14 bolt to 55 ft./lbs., 1/2" bolts to 85 ft./lbs. and the 3/8" to 40 ft./lbs.

Passenger side uses hole closest to the tire. Opposite of the drivers side.

16. Each lower air bag mount has (2) holes in it. You will use the hole closest to the tire on the passenger side and the hole furthest away from the tire on the drivers side.