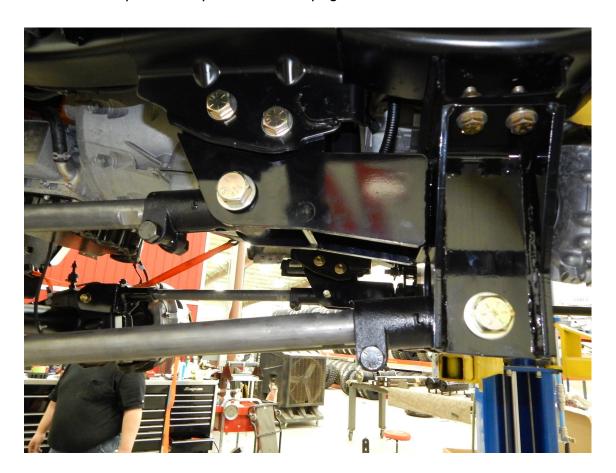

THREADS OFF THE STUD THAT HITS THE

WEDGE.

**Factory** crossmember bolts

13. Locate the crossmember (Part # 69121) and the upper control arm mounts (part# 69116). The crossmember bolts into the original factory crossmember location with the factory bolts. You will need to drill (2) 1/2" holes in the bottom of the frame flange. Use the crossmember to mark your holes. Insert the (4) 1/2" x 1-1/2" bolts and torque to 85 ft./lbs. Torque the factory and 1/2" bolts to 85 ft./lbs. The upper control arm mounts fasten to the factory trailing arm mounts with (2) 3/4" x 5" bolts and to the crossmember with the 1/2" x 1-1/2"bolts. Torque the 3/4" bolts to 300 ft./lbs.

14. Locate the (4) trailing arms (Part # 52124 upper & 52134.5 lower) fabricated knuckles (Part # 11109), jam nuts (Part # 13219) and cast knuckles (Part # 18498) The fabricated knuckles attach to the factory axle bushings with the M18 bolts. The jam nuts go against the fabricated knuckles. The cast knuckles go on other end of the trailing arms. Adjust the shorter arms so there is 17-7/8"between the jam nut and rear knuckle and adjust the longer arms to 27-3/4" between the jam nut and cast knuckle. Use the 7/8" x 5-1/2" bolts to fasten the lower trailing arm into the crossmember. Use the factory bolt to fasten the upper trailing arm into the factory control arm mount. The upper knuckle needs uses a 3/16"(Part # 18513) or 1/4"(Part # 18512) spacer on the inside of the knuckle between the crossmember to take up the gap. Use the M18 x 130 bolts to fasten the fabricated knuckles into the axle.