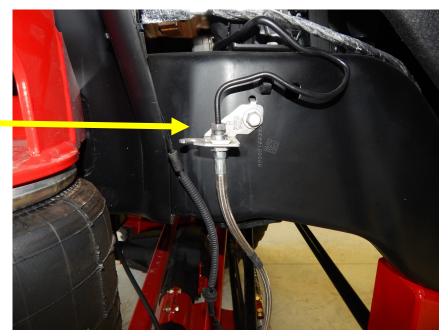

The 5323 air bag rides the best between 8-9".

Measure the air bag ride height between the air bag mounting brackets.

18. Locate the extended brake lines. They attach to the frame (shown below). The bottom attaches to the front of the lower air bag mount with the 1/4" x 1-1/4" bolt. Install and bleed the brake lines.

running the system all the way up and down as mentioned in stop 14.

Upper brake line extension mount shown

Lower brake line extension mount shown

20. Install the new extended front sway bar end links (Part # 69420). Locate the front sway bar (Part # 1139-180KLD) and install the sway bar to the previously installed sway bar drop brackets with the 3/8" x 1-1/2" bolts. Torque the bolts to 40 ft./lbs.