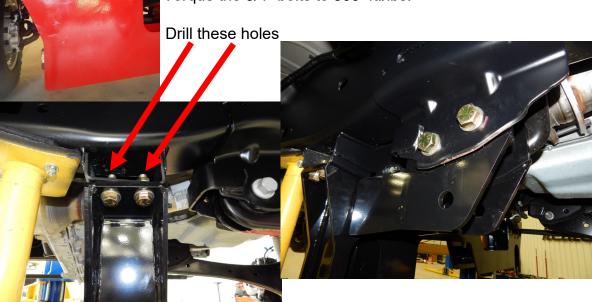

6. Locate the upper air bag mounts (Part # 69557DS and 69558PS) and the upper shock reservoir brackets (Part# 69468DS and 69469PS). The upper bag mounts fasten to the upper coil perch with (2) 3/8" x 1-1/2" bolts. The shock reservoir mounts fit between the spring perch and top of the top of the air bag mount. Drill (2) 7/16" holes in the upper part of the spring bucket. (If your upper has (3) holes in the top, do not drill the inner hole. Just do the two holes closest to the tire.) **NOTE: Make sure not to drill into any wires or modules that are located just above the spring perch!** The lower (2) 1/4" x 1-1/4" bolts fasten to the side wall of the frame. These (2) holes need to be drilled with a 21/64" drill bit and threaded with a 3/8"-24 tap. Hold the upper bag mount in place and mark the holes where to drill.