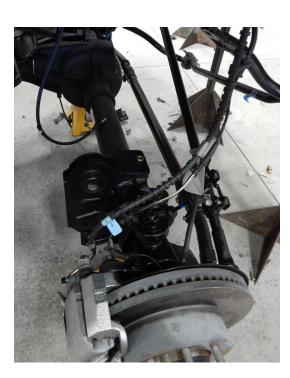

6. Locate the upper air bag mounts (Part # 69557DS and 69558PS) and the upper shock reservoir brackets (Part# 69468DS and 69469PS). The upper bag mounts fasten to the upper coil perch with (2) 3/8" x 1-1/2" bolts. The shock reservoir mounts fit between the spring perch and top of the top of the air bag mount. Drill (2) 7/16" holes in the upper part of the spring bucket. (If your upper has (3) holes in the top, do not drill the inner hole. Just do the two holes closest to the tire.) **NOTE: Make sure not to drill into any wires or modules that are located just above the spring perch!** The lower (2) 1/4" x 1-1/4" bolts fasten to the side wall of the frame. These (2) holes need to be drilled with a 21/64" drill bit and threaded with a 3/8"-24 tap. Hold the upper bag mount in place and mark the holes where to drill.

<u>Drill these</u> <u>holes</u> <u>To 7/16"</u>

<u>Drill these holes</u> <u>to 21/64"and</u> <u>thread with a</u> <u>3/8"-24 tap</u> 7. Install the pan hard bar drop bracket (Part # 69411) where the OEM bracket was. Use the factory bolts and nut tabs to fasten into the bottom of the frame. Use the 3 bolt flange and factory nuts to fasten into the engine cross member. Torque these bolts to 135 ft./lbs. (You will install the track bar later on in step 9).