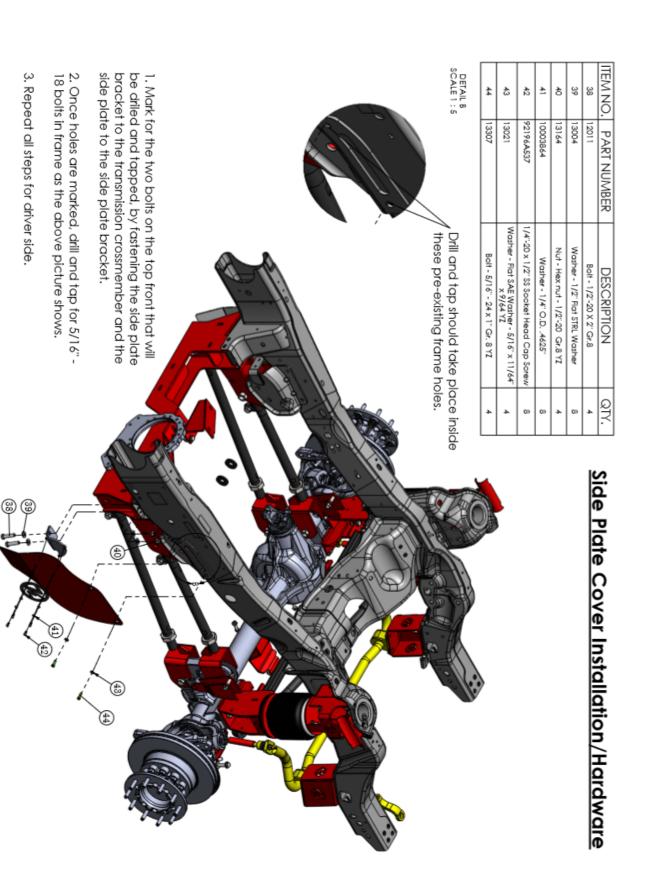

6. Locate the upper air bag mounts (Part # 69557DS and 69558PS) and the upper shock reservoir brackets (Part# 69468DS and 69469PS). The upper bag mounts fasten to the upper coil perch with (2) 3/8" x 1-1/2" bolts. The shock reservoir mounts fit between the spring perch and top of the top of the air bag mount. Drill (2) 7/16" holes in the upper part of the spring bucket. (If your upper has (3) holes in the top, do not drill the inner hole. Just do the two holes closest to the tire.) **NOTE: Make sure not to drill into any wires or modules that are located just above the spring perch!** The lower (2) 1/4" x 1-1/4" bolts fasten to the side wall of the frame. These (2) holes need to be drilled with a 21/64" drill bit and threaded with a 3/8"-24 tap. Hold the upper bag mount in place and mark the holes where to drill.

<u>Drill these</u> <u>holes</u> <u>To 7/16"</u>

<u>Drill these holes</u> <u>to 21/64"and</u> <u>thread with a</u> <u>3/8"-24 tap</u> 7. Install the pan hard bar drop bracket (Part # 69411) where the OEM bracket was. Use the factory bolts and nut tabs to fasten into the bottom of the frame. Use the 3 bolt flange and factory nuts to fasten into the engine cross member. Torque these bolts to 135 ft./lbs. (You will install the track bar later on in step 9).

THREADS OFF THE STUD THAT HITS THE

WEDGE.

**Factory** crossmember bolts

13. Locate the crossmember (Part # 69121) and the upper control arm mounts (part# 69116). The crossmember bolts into the original factory crossmember location with the factory bolts. You will need to drill (2) 1/2" holes in the bottom of the frame flange. Use the crossmember to mark your holes. Insert the (4) 1/2" x 1-1/2" bolts and torque to 85 ft./lbs. Torque the factory and 1/2" bolts to 85 ft./lbs. The upper control arm mounts fasten to the factory trailing arm mounts with (2) 3/4" x 5" bolts and to the crossmember with the 1/2" x 1-1/2"bolts. Torque the 3/4" bolts to 300 ft./lbs.

14. Locate the (4) trailing arms (Part # 52124 upper & 52134.5 lower) fabricated knuckles (Part # 11109), jam nuts (Part # 13219) and cast knuckles (Part # 18498) The fabricated knuckles attach to the factory axle bushings with the M18 bolts. The jam nuts go against the fabricated knuckles. The cast knuckles go on other end of the trailing arms. Adjust the shorter arms so there is 17-7/8"between the jam nut and rear knuckle and adjust the longer arms to 27-3/4" between the jam nut and cast knuckle. Use the 7/8" x 5-1/2" bolts to fasten the lower trailing arm into the crossmember. Use the factory bolt to fasten the upper trailing arm into the factory control arm mount. The upper knuckle needs uses a 3/16"(Part # 18513) or 1/4"(Part # 18512) spacer on the inside of the knuckle between the crossmember to take up the gap. Use the M18 x 130 bolts to fasten the fabricated knuckles into the axle.