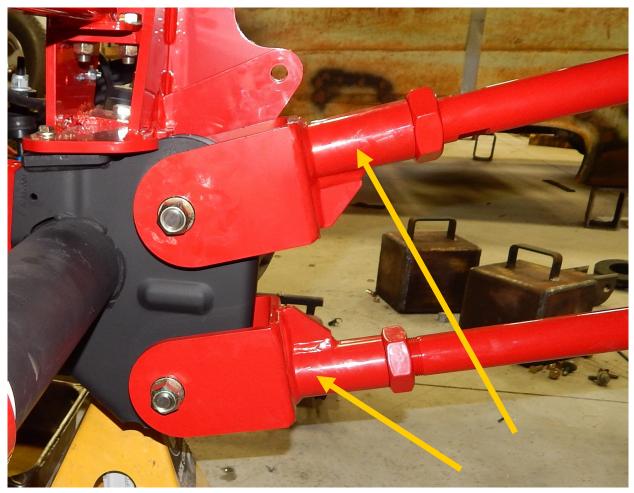

14. Locate the 5323 air bags (Part # 80012-5323). They fasten to the upper air bag mounts with the 1/2" and 3/4" washers and nuts. Torque these bolts to 35 ft./lbs. The bottom of the air bag fastens to the lower bag mount with the  $1/2 \times 3-1/2$ ". Install the shocks in step 18. The bottom air bag mount as a series of holes. Each truck is different, so don't tighten the lower air bag bolt until the final assembly and set up is complete. Start with the middle hole and adjust the bag by using the inner or outer hole if it is to close to the shock or frame at ride height. Torque the lower air bag bolt to 35 ft./lbs. once the installation is complete

The 5323 air bag rides the best between 8-9".

Measure the air bag ride height between the air bag mounting brackets.

18. Locate the extended brake lines. They attach to the frame (shown below). The bottom attaches to the front of the lower air bag mount with the 1/4" x 1-1/4" bolt. Install and bleed the brake lines.