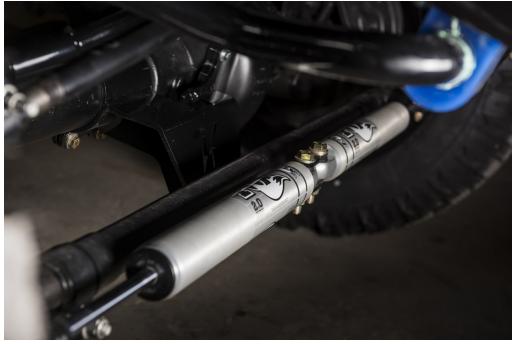

14. Locate the (4) trailing arms (Part # 52124 upper & 52134.5 lower) fabricated knuckles (Part # 11109), jam nuts (Part # 13219) and cast knuckles (Part # 18498) The fabricated knuckles attach to the factory axle bushings with the M18 bolts. The jam nuts go against the fabricated knuckles. The cast knuckles go on other end of the trailing arms. Adjust the shorter arms so there is 17-7/8"between the jam nut and rear knuckle and adjust the longer arms to 27-3/4" between the jam nut and cast knuckle. Use the 7/8" x 5-1/2" bolts to fasten the lower trailing arm into the crossmember. Use the factory bolt to fasten the upper trailing arm into the factory control arm mount. The upper knuckle needs uses a 3/16"(Part # 18513) or 1/4"(Part # 18512) spacer on the inside of the knuckle between the crossmember to take up the gap. Use the M18 x 130 bolts to fasten the fabricated knuckles into the axle.

NOTE: Make sure the gussets on the fabricated knuckles are facing each other (shown on Page 8). The measurements provided should get you very close to the measurement needed at final install. Final adjustments will likely be needed once installation is complete. See picture on next page.