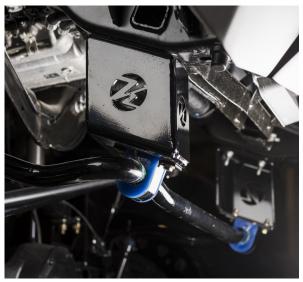

14. Locate the (4) trailing arms (Part # 52124 upper & 52134.5 lower) fabricated knuckles (Part # 11109), jam nuts (Part # 13219) and cast knuckles (Part # 18498) The fabricated knuckles attach to the factory axle bushings with the M18 bolts. The jam nuts go against the fabricated knuckles. The cast knuckles go on other end of the trailing arms. Adjust the shorter arms so there is 17-7/8"between the jam nut and rear knuckle and adjust the longer arms to 27-3/4" between the jam nut and cast knuckle. Use the 7/8" x 5-1/2" bolts to fasten the lower trailing arm into the crossmember. Use the factory bolt to fasten the upper trailing arm into the factory control arm mount. The upper knuckle needs uses a 3/16"(Part # 18513) or 1/4"(Part # 18512) spacer on the inside of the knuckle between the crossmember to take up the gap. Use the M18 x 130 bolts to fasten the fabricated knuckles into the axle.

Fabricated knuckles shown w/ gussets shown facing each other.

15. Locate the lower bag mounts (Part # 69391-DS and 69397-PS) and crossmember (Part # 69403) The lower bag mounts fasten to the axle with the M14 x 25 bolt (**use Loctite**) and into the factory shock mount with the factory shock bolt. You will also have to drill the axle for a 3/8" bolt. The crossmember fastens to the lower air bag mounts with the 1/2" x 1-1/2" bolts. Torque the M14 bolt to 55 ft./lbs., 1/2" bolts to 85 ft./lbs. and the 3/8" to 40 ft./lbs.

Passenger side uses hole closest to the tire. Opposite of the drivers side.

16. Each lower air bag mount has (2) holes in it. You will use the hole closest to the tire on the passenger side and the hole furthest away from the tire on the drivers side.