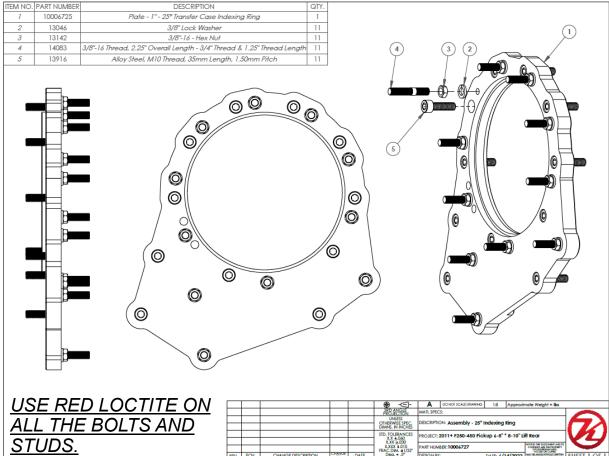

- 10. Place a jack under the transmission. Remove the transmission cross member. Remove the transfer case from the back of the transmission. Locate the indexing plate (Part # 70526) and studs.
- 11. Fasten the indexing plate to the transmission with the eleven M10 x 30 socket head cap screws. NOTE: USE RED LOCTITE. IF YOU DON'T HAVE LOCTITE DO NOT PROCEDE UNTIL LOCTITE IS ACQUIRED. Torque these to 35 ft./lbs.