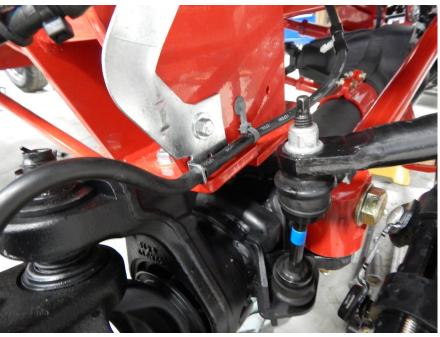

- 8. Remove the factory pitman arm and install new dropped pitman arm (Part # 80115). (The pitman arm is the same part number as the Ford pitman arm that is removed. The new pitman arm has been reworked so the steering arm connects on the bottom side instead of the top). Torque to 275 lb./ft. Reconnect the steering arm and make sure to re-install the cotter pin and nut cover. **NOTE: You will need to re-torque the pitman arm after 100 miles.**
- 9. Locate the panhard bar (Part # 69453). It looks like the OEM unit except the end as a heim end on it to allow for the centering of the front axle. This will be determined at ride height. Press out the OEM ball joint and rotate it 180 degrees so it goes tapered shaft up. Connect the passenger side to the axle with the OEM ball joint. The drivers side mounts to the lower panhard bar with the 7/8" x 4"bolt. Use the provided spacer (Part # 18541) on each side of the heim end to center the heim in the pan hard bar drop. Once the final alignment is complete torque this bolt to 275 ft./lbs.

14. Locate the (4) trailing arms (Part # 52124 upper & 52134.5 lower) fabricated knuckles (Part # 11109), jam nuts (Part # 13219) and cast knuckles (Part # 18498) The fabricated knuckles attach to the factory axle bushings with the M18 bolts. The jam nuts go against the fabricated knuckles. The cast knuckles go on other end of the trailing arms. Adjust the shorter arms so there is 17-7/8"between the jam nut and rear knuckle and adjust the longer arms to 27-3/4" between the jam nut and cast knuckle. Use the 7/8" x 5-1/2" bolts to fasten the lower trailing arm into the crossmember. Use the factory bolt to fasten the upper trailing arm into the factory control arm mount. The upper knuckle needs uses a 3/16"(Part # 18513) or 1/4"(Part # 18512) spacer on the inside of the knuckle between the crossmember to take up the gap. Use the M18 x 130 bolts to fasten the fabricated knuckles into the axle.