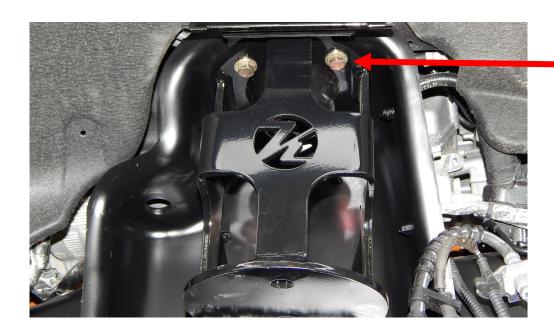

12. Once the indexing plate is installed, locate the wedge (Part # 10009457) and install on the bottom of the transfer case with the factory bolts.. Install the factory rubber mount to the bottom of the wedge. NOTE: YOU MAY HAVE TO CUT THE LAST FEW

THREADS OFF THE STUD THAT HITS THE

WEDGE.

**Factory** crossmember bolts

13. Locate the crossmember (Part # 69121) and the upper control arm mounts (part# 69116). The crossmember bolts into the original factory crossmember location with the factory bolts. You will need to drill (2) 1/2" holes in the bottom of the frame flange. Use the crossmember to mark your holes. Insert the (4) 1/2" x 1-1/2" bolts and torque to 85 ft./lbs. Torque the factory and 1/2" bolts to 85 ft./lbs. The upper control arm mounts fasten to the factory trailing arm mounts with (2) 3/4" x 5" bolts and to the crossmember with the 1/2" x 1-1/2"bolts. Torque the 3/4" bolts to 300 ft./lbs.