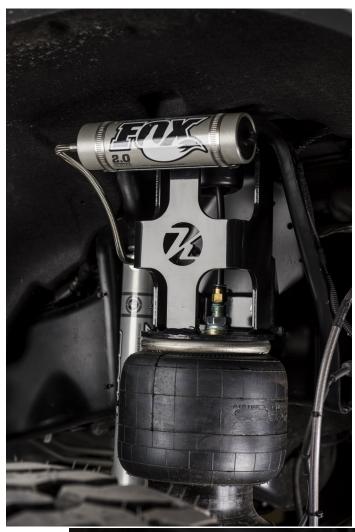

14. Locate the 5323 air bags (Part # 80012-5323). They fasten to the upper air bag mounts with the 1/2" and 3/4" washers and nuts. Torque these bolts to 35 ft./lbs. The bottom of the air bag fastens to the lower bag mount with the  $1/2 \times 3-1/2$ ". Install the shocks in step 18. The bottom air bag mount as a series of holes. Each truck is different, so don't tighten the lower air bag bolt until the final assembly and set up is complete. Start with the middle hole and adjust the bag by using the inner or outer hole if it is to close to the shock or frame at ride height. Torque the lower air bag bolt to 35 ft./lbs. once the installation is complete

The 5323 air bag rides the best between 8-9".

Measure the air bag ride height between the air bag mounting brackets.

18. Locate the extended brake lines. They attach to the frame (shown below). The bottom attaches to the front of the lower air bag mount with the 1/4" x 1-1/4" bolt. Install and bleed the brake lines.