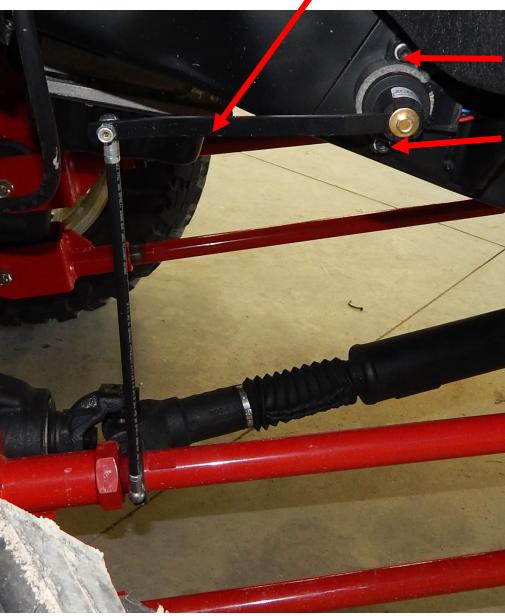

running the system all the way up and down as mentioned in stop 14.

Upper brake line extension mount shown

Lower brake line extension mount shown

20. Install the new extended front sway bar end links (Part # 69420). Locate the front sway bar (Part # 1139-180KLD) and install the sway bar to the previously installed sway bar drop brackets with the 3/8" x 1-1/2" bolts. Torque the bolts to 40 ft./lbs.

21. Locate the steering stabilizer kit. Remove the middle two bolts on the passenger side of the differential cover. Locate part # 16879 and place it on the front side of the axle. Use the bolts that you removed from the diff cover to fasten the right side of the bracket to the differential cover. Use (4) 7/16" x 1-1/2" bolts to fasten it to the backing clamp (Part # 16008) Locate the shock end mounts (Part # 69386-DS and 69388-PS) and fasten them to the pinch bolts on the drag link.