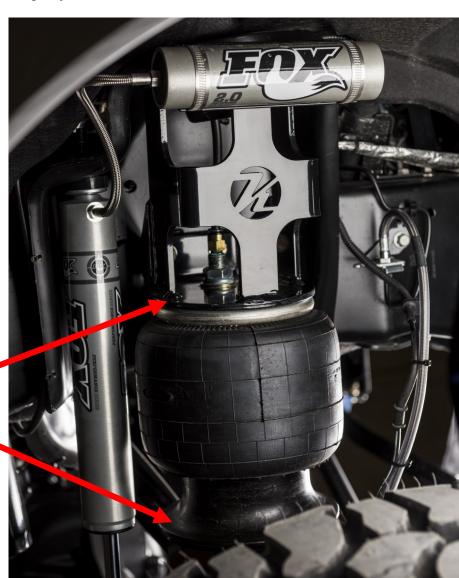

14. Locate the 5323 air bags (Part # 80012-5323). They fasten to the upper air bag mounts with the 1/2" and 3/4" washers and nuts. Torque these bolts to 35 ft./lbs. The bottom of the air bag fastens to the lower bag mount with the  $1/2 \times 3-1/2$ ". Install the shocks in step 18. The bottom air bag mount as a series of holes. Each truck is different, so don't tighten the lower air bag bolt until the final assembly and set up is complete. Start with the middle hole and adjust the bag by using the inner or outer hole if it is to close to the shock or frame at ride height. Torque the lower air bag bolt to 35 ft./lbs. once the installation is complete

The 5323 air bag rides the best between 8-9".

Measure the air bag ride height between the air bag mounting brackets.

18. Locate the extended brake lines. They attach to the frame (shown below). The bottom attaches to the front of the lower air bag mount with the 1/4" x 1-1/4" bolt. Install and bleed the brake lines.

19. Locate the front shocks (part numbers depend on which shocks are ordered). The top of the shock is a stem mount and fastens to the OEM location. The bottom uses the 1/2" x 3" bolt and fastens to the lower air bag mount. You will want to make sure there is clearance between the shocks and airbag when the install is complete and