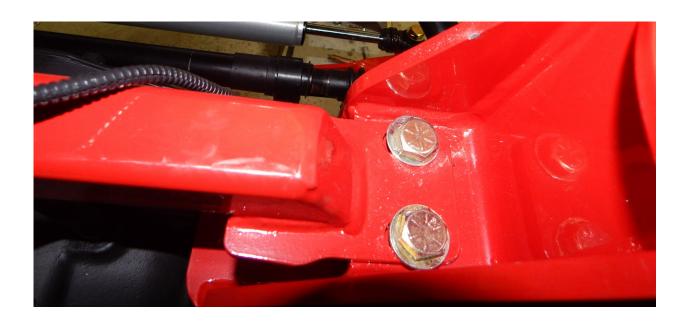

running the system all the way up and down as mentioned in stop 14.

Upper brake line extension mount shown

Lower brake line extension mount shown

20. Install the new extended front sway bar end links (Part # 69420). Locate the front sway bar (Part # 1139-180KLD) and install the sway bar to the previously installed sway bar drop brackets with the 3/8" x 1-1/2" bolts. Torque the bolts to 40 ft./lbs.