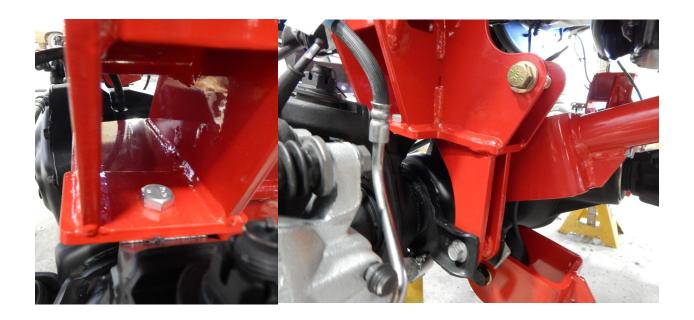

14. Locate the (4) trailing arms (Part # 52124 upper & 52134.5 lower) fabricated knuckles (Part # 11109), jam nuts (Part # 13219) and cast knuckles (Part # 18498) The fabricated knuckles attach to the factory axle bushings with the M18 bolts. The jam nuts go against the fabricated knuckles. The cast knuckles go on other end of the trailing arms. Adjust the shorter arms so there is 17-7/8"between the jam nut and rear knuckle and adjust the longer arms to 27-3/4" between the jam nut and cast knuckle. Use the 7/8" x 5-1/2" bolts to fasten the lower trailing arm into the crossmember. Use the factory bolt to fasten the upper trailing arm into the factory control arm mount. The upper knuckle needs uses a 3/16"(Part # 18513) or 1/4"(Part # 18512) spacer on the inside of the knuckle between the crossmember to take up the gap. Use the M18 x 130 bolts to fasten the fabricated knuckles into the axle.

NOTE: Make sure the gussets on the fabricated knuckles are facing each other (shown on Page 8). The measurements provided should get you very close to the measurement needed at final install. Final adjustments will likely be needed once installation is complete. See picture on next page.

Fabricated knuckles shown w/ gussets shown facing each other.

15. Locate the lower bag mounts (Part # 69391-DS and 69397-PS) and crossmember (Part # 69403) The lower bag mounts fasten to the axle with the M14 x 25 bolt (**use Loctite**) and into the factory shock mount with the factory shock bolt. You will also have to drill the axle for a 3/8" bolt. The crossmember fastens to the lower air bag mounts with the 1/2" x 1-1/2" bolts. Torque the M14 bolt to 55 ft./lbs., 1/2" bolts to 85 ft./lbs. and the 3/8" to 40 ft./lbs.