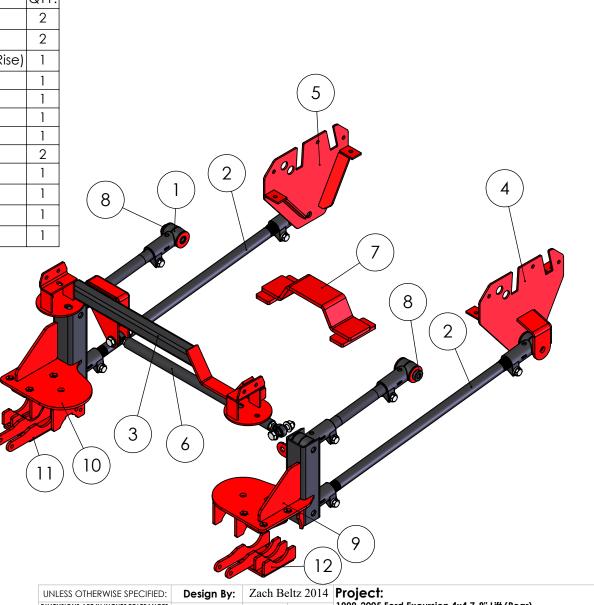

## Thursday, September 10, 2015 7:37:16 AM

| ITEM NO. | PART # | DESCRIPTION                                  |   |  |  |
|----------|--------|----------------------------------------------|---|--|--|
| 1        | 10016  | 20-22" Trailing Arm                          |   |  |  |
| 2        | 10515  | 39" Trailing Arm                             | 2 |  |  |
| 3        | 11684  | Upper Bag Mount / Rear Crossmember (3" Rise) | 1 |  |  |
| 4        | 10859  | (PS) Side Plate                              | 1 |  |  |
| 5        | 10860  | (DS) Side Plate                              | 1 |  |  |
| 6        | 11806  | 27.5" Pan Hard Bar                           | 1 |  |  |
| 7        | 10882  | Frame Mount                                  | 1 |  |  |
| 8        | 10211  | TUBE - SHAFT SPACER (18mm)                   | 2 |  |  |
| 9        | 14629  | (PS) Lower Bag Mount / (PHB) Mount           | 1 |  |  |
| 10       | 14630  | (DS) Lower Bag Mount (3.5" Axle)             | 1 |  |  |
| 11       | 10619  | Axle Clamp w/ Shock Mount (3.5)              | 1 |  |  |
| 12       | 10621  | Axle Clamp w/ Shock Mount (3.5")             | 1 |  |  |

| UNLESS OTHERWISE SPECIFIED:                                | Design By:                                                                                                                                                                                                                                       | Zach Beltz 2014 |                |              |                      |                                       |   |  |
|------------------------------------------------------------|--------------------------------------------------------------------------------------------------------------------------------------------------------------------------------------------------------------------------------------------------|-----------------|----------------|--------------|----------------------|---------------------------------------|---|--|
| DIMENSIONS ARE IN INCHES TOLERANCES:<br>FRACTIONAL ± 1/32" | Shelf # / Qty                                                                                                                                                                                                                                    |                 |                | 1999-20      | 005 Ford E           | 5 Ford Excursion 4x4 7-8" Lift (Rear) |   |  |
| ANGULAR: MACH ± 1 BEND ± 1                                 | Inventory                                                                                                                                                                                                                                        |                 |                | Description: |                      |                                       |   |  |
| TWO PLACE DECIMAL ±.030                                    | Run Qty:                                                                                                                                                                                                                                         |                 |                | 4-Link Rear  |                      |                                       |   |  |
| THREE PLACE DECIMAL ±.010                                  |                                                                                                                                                                                                                                                  |                 |                | 1            |                      |                                       |   |  |
| MATERIAL                                                   | PROPRIETARY AND CONFIDENTIAL<br>THE INFORMATION CONTAINED IN THIS<br>DRAWING IS THE SOLE PROPERTY OF<br>KELDERMAN MFG, INC. ANY<br>REPRODUCTION IN PART OR AS A WHOLE<br>WITHOUT THE WRITTEN PERMISSION OF<br>KELDERMAN MFG, INC. IS PROHIBITED. |                 | SIZE           | DWG.         | NO.                  |                                       |   |  |
| FINISH                                                     |                                                                                                                                                                                                                                                  |                 | <b>A</b> 10858 |              |                      |                                       |   |  |
| WEIGHT 252.3235                                            |                                                                                                                                                                                                                                                  |                 | SCA            | LE: 1:50     | DO NOT SCALE DRAWING | SHEET 1 OF 2                          |   |  |
| 3                                                          |                                                                                                                                                                                                                                                  | 2               |                |              |                      |                                       | 1 |  |