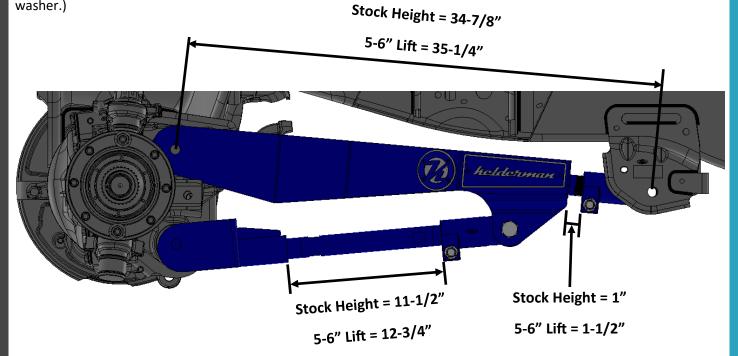

## 2023+ Ford Radius Arm Installation Instructions

Measure from upper front hole to center of the knuckle. Thread the knuckle to set length to values below.

You will end up using the OEM bolts and nuts. (the upper radius arm hole on DS will use provided M18 lock nut and washer.)

The dimension for each radius should be set to the value above before installation on the truck.

Adjust the threaded bar clockwise to extend and counter-clockwise to retract.

Install final OEM bolt to lower factory radius arm mount and torque to 150 ft-lbs.