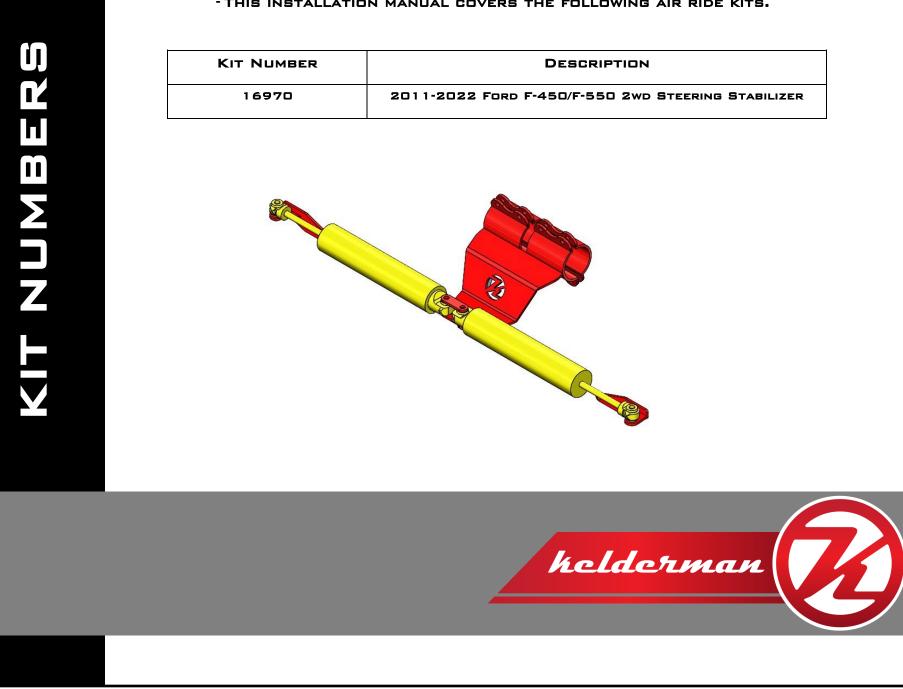

CONTENTS Γ ABLE

| ⋆ KIT NUMBERS                       |
|-------------------------------------|
| <ul> <li>INTRODUCTION(4)</li> </ul> |
| • SAFETY(5)                         |
| PRODUCT OWNER RESPONSIBILITIES      |
| • KIT INSTALLATION                  |
| • Notes(10)                         |
| CONTACT INFORMATION(11)             |



- THIS INSTALLATION MANUAL COVERS THE FOLLOWING AIR RIDE KITS.



# <u>IMPORTANT</u>

- IT IS IMPORTANT THAT THE ENTIRE INSTALLATION INSTRUCTIONS BE READ THOROUGHLY BEFORE PROCEED-ING WITH INSTALLATION.
- ♦ IF YOUR KIT WAS ORDERED RAW, OPEN EVERY BOX AND LOCATE ALL PARTS. THERE ARE SEVERAL SMALLER BUSHING PIECES AND BOLTS THAT ARE PACKAGED SEPARATELY INSIDE THE MAIN BOX.

# PRODUCT INSTALLER RESPONSIBILITIES

- INSTALLER IS RESPONSIBLE FOR INSTALLING THIS PRODUCT IN ACCORDANCE WITH KELDERMAN MFG. INC.
   SPECIFICATIONS AND INSTALLATION INSTRUCTIONS.
- INSTALLER IS RESPONSIBLE FOR PROVIDING PROPER INSTALLATION OF VEHICLE COMPONENTS AND AT-TACHMENTS AS WELL AS REQUIRED OR NECESSARY CLEARANCE FOR SUSPENSION COMPONENTS, AXLES, WHEELS, TIRES, AND OTHER VEHICLE COMPONENTS TO ENSURE A SAFE AND SOUND INSTALLATION AND OPERATION OF THIS PRODUCT.

## **DEFINITION