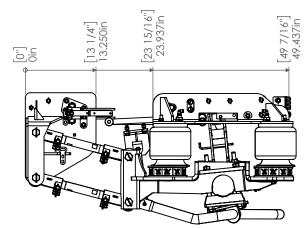

DESCRIPTION

QTY.

| 1   17947   Assemblies                                                                                                                                                                                                                                                                                                                                                                                                                                                                                                                                                                                                                                                                                                                                                                                                                                                                                                                                                                                                                                                                                                                                                                                                                                                                                                                                                                                                                                                                                                                                                                                                                                                                                                                                                                                                                                                                                                                                                                                                                 | -,     |
|----------------------------------------------------------------------------------------------------------------------------------------------------------------------------------------------------------------------------------------------------------------------------------------------------------------------------------------------------------------------------------------------------------------------------------------------------------------------------------------------------------------------------------------------------------------------------------------------------------------------------------------------------------------------------------------------------------------------------------------------------------------------------------------------------------------------------------------------------------------------------------------------------------------------------------------------------------------------------------------------------------------------------------------------------------------------------------------------------------------------------------------------------------------------------------------------------------------------------------------------------------------------------------------------------------------------------------------------------------------------------------------------------------------------------------------------------------------------------------------------------------------------------------------------------------------------------------------------------------------------------------------------------------------------------------------------------------------------------------------------------------------------------------------------------------------------------------------------------------------------------------------------------------------------------------------------------------------------------------------------------------------------------------------|--------|
| 2 306/9 Assemibly - End Link Bracket 3 30680 Assemibly - Sway Bar D. Ring Adaptor Plate 4 51518 Assembly - Lower Bag Mount & Axle Clamp - 4" Round Axle 5 51519 Assembly - PS - Lower Bag Mount & Axle Clamp - 4" Round Axle 6 51520 Assemibly - PS - Upper Bag Side Plate 7 51521 Assembly - PS - Upper Bag Side Plate 8 51522 Assembly - PS - Trailing Arm Side Plate 8 51522 Assembly - PS - Trailing Arm Side Plate 9 51523 Assembly - PS - Trailing Arm Side Plate Weldment S 10 18020 Weldment - Upper (PHB) Frame Bracket (3/4" Bolt) 11 18130 Weldment - Ponhard Bar Crossmember (3/4" Bolt) 12 18552 Weldment - 17-1/2" End Kr - 2-5/8" Offset 13 25008 Weldment - 17-1/2" End Kr - 2-5/8" Offset 14 30635 Weldment - 17-10-16-Link 14 30635 Weldment - 17-10-16-Link 15 305/8 Weldment - 17-10-16-Link 16 11551 Plate - 1/4" - 1,5/00 x. 53" ID x 1/4" 17 16638 Plate - 1/4" - 2-5/8" Critic Langth - Bent 18 20190 Trailing Arm (14.5" Bor) 19 80012-5323 Air Bag - Firestone S323 19 80012-5323 Purchased Parls 19 80012-5323 Hosei Air Bag - Firestone S323 10 80013 90" Elbow 1/4" DOT Tab Push-10-Connect x 1/4"-18 MNPT 19 80012-5323 Hosei Air Tank w/ Mounts 14 22 80079 1129-130KLD Sway Bar Kit - 1-3/4" Dia 19 Hardware 23 12110 Hex Bolt - 1/2"-20 x 1" - GR5 - 2 19 Hex Bolt - 1/2"-20 x 1" - GR5 - 2 24 12021 Hex Bolt - 1/2"-20 x 3" - GR8 - Y2 25 13024 Flatd Wosher SAE - 1/2" - GR8 - Y2 26 13100 Top Distorted Thread Lock Not - 1/4"-20 - GR5 - 2                                                                                                                                                                                                                                                                                                                                                                                                                                                                                                                                                        |        |
| 3   30680   Assemiby - Swoy Bar D-Ring Adaptor Plate                                                                                                                                                                                                                                                                                                                                                                                                                                                                                                                                                                                                                                                                                                                                                                                                                                                                                                                                                                                                                                                                                                                                                                                                                                                                                                                                                                                                                                                                                                                                                                                                                                                                                                                                                                                                                                                                                                                                                                                   | 1      |
| 4 51518 Assemiby - Lower Bag Mount & Axle Clamp - 4" Round Axle 5 51519 Assemiby - PS - Lower Bag Mount & Axle Clamp - 4" Round Axle 6 51520 Assemiby - PS - Lower Bag Mount & Axle Clamp - 4" Round Axle 6 51521 Assemiby - PS - Upper Bag Side Plate 8 51522 Assemiby - PS - Trailing Arm Side Plate 9 51523 Assemiby - PS - Trailing Arm Side Plate  Weldments 10 18020 Weldment - Upper (PHB) Frame Bracket (3/4" Bolt) 11 18130 Weldment - Panhard Bar Crossmember (3/4" Bolt) 11 18152 Weldment - Panhard Bar Crossmember (3/4" Bolt) 12 18552 Weldment - Panhard Bar Crossmember (3/4" Bolt) 13 25008 Weldment - Panhard Bar - 18" CTC Length - Bent 14 30635 Weldment - Fixed Length Panhard Bar - 18" CTC Length - Bent 15 30578 Weldment - Exhaust Hanger 16 11551 Plate - 1/4" - 1,5" OD x, 53" ID x 1/4" 17 16638 Plate - 7ga - Standoff Bracket, Bracke Bracket - w/Bends 18 20190 Trailing Arm (14.5" Bar) 19 80012-5323 Air Bag - Firestone 5323 20 80013 90° Elbow 1/4" Do Tibbe Push-to-Connect x 1/4"-18 MNPT 21 80058 Hoosier Air Tank w/ Mounts 21 80058 Hoosier Air Tank w/ Mounts 22 80079 1129-1300LD Sway Bar KTr - 1-3/4" Dia 24 12021 Hex Bolt - 1/4"-20 x 1" - GRS - 7 24 12021 Hex Bolt - 1/4"-20 x 1" - GRS - 7 24 12021 Hex Bolt - 1/4"-20 x 1" - GRS - 7 24 12021 Hex Bolt - 1/4"-20 x 1" - GRS - 7 25 13024 Flat Washer SAE - 1/2" - GRS - 7 26 13100 Top Distorted Thread Lock Nut - 1/4"-20 - GRS - 7                                                                                                                                                                                                                                                                                                                                                                                                                                                                                                                                                                                                | 2      |
| S   51519   Assemiby - PS - Lower Bag Mount & Axie Clamp - 4" Round Axie   6   51520   Assemiby - DS - Upper Bag Side Plate   7   51521   Assemiby - PS - Upper Bag Side Plate   8   51522   Assemiby - DS - Trailing Arm Side Plate   9   51523   Assemiby - PS - Trailing Arm Side Plate   9   51523   Assemiby - PS - Trailing Arm Side Plate   9   51523   Assemiby - PS - Trailing Arm Side Plate   10   18020   Weldment - Upper (PHB) Frame Bracket (3/4" Bolt)   11   18130   Weldment - Panhard Bar Crossmember (3/4" Bolt)   12   18852   Weldment - Panhard Bar Crossmember (3/4" Bolt)   12   18852   Weldment - Panhard Bar Crossmember (3/4" Bolt)   12   18852   Weldment - Panhard Bar - 18" CTC Length - Bent   13   25008   Weldment - Exhaust Hanger   Panhard Bar - 18" CTC Length - Bent   15   30578   Weldment - Exhaust Hanger   Panhard Bar - 18" CTC Length - Bent   15   30578   Weldment - Panhard Bar - 18" CTC Length - Bent   16   11551   Pilate - 1/4" - 15" OD X, 53" ID X 1/4"   17   16638   Plate - 7ga - Standoff Bracket, Bracke Bracket - w/Bends   18   20190   Trailing Arm (14.5" Bar)   Purchased Panhard   18   20190   Trailing Arm (14.5" Bar)   Purchased Panhard   18   20190   Purchased Panhard   19   80012-5323   Air Bag - Pilates one 5323   20   80013   90" Elbow 1/4" DOT Tube Push-to-Connect x 1/4"-18 MNPT   21   80058   Hoosier Air Tank w/ Mounts   21   80058   Hoosier Air Tank w/ Mounts   22   80079   1129-130KLD Sway Bar (kir - 1-3/4"-Did   Hardware   23   12110   Hex Bolt - 1/4"-20 x 1" - GRS - Z   24   12021   Hex Bolt - 1/4"-20 x 1" - GRS - Z   24   12021   Hex Bolt - 1/4"-20 x 1" - GRS - Z   24   12021   Hex Bolt - 1/4"-20 x 1" - GRS - Z   25   13024   Flat Washer She - 1/2" - GRS - YZ   26   13100   Top Distorted Thread Lock Nut - 1/4"-20 - GRS - Z   26   13100   Top Distorted Thread Lock Nut - 1/4"-20 - GRS - Z   26   13100   Top Distorted Thread Lock Nut - 1/4"-20 - GRS - Z   27   27   27   27   28   27   27   28   27   27 | 2      |
| Assemiby - DS - Upper Bag Side Plate                                                                                                                                                                                                                                                                                                                                                                                                                                                                                                                                                                                                                                                                                                                                                                                                                                                                                                                                                                                                                                                                                                                                                                                                                                                                                                                                                                                                                                                                                                                                                                                                                                                                                                                                                                                                                                                                                                                                                                                                   | 1      |
| 7 51521 Assemiby - PS - Upper Bag Side Plate 8 51522 Assemiby - DS - Trailing Arm Side Plate 9 51523 Assemiby - PS - Trailing Arm Side Plate  Weldments 10 18020 Weldment - Upper (PHB) Frame Bracket (3/4" Bolt) 11 18130 Weldment - Panhard Bar Crossmember (3/4" Bolt) 12 18552 Weldment - Panhard Bar Crossmember (3/4" Bolt) 13 25008 Weldment - Trail Clin Clin Clin Clin Clin Clin Clin Cl                                                                                                                                                                                                                                                                                                                                                                                                                                                                                                                                                                                                                                                                                                                                                                                                                                                                                                                                                                                                                                                                                                                                                                                                                                                                                                                                                                                                                                                                                                                                                                                                                                      | 1      |
| 8 51522 Assemiby - Ds - Trailing Arm Side Plate 9 51523 Assemiby - Ps - Trailing Arm Side Plate  Weldments  Weldment - Upper (PHB) Frame Bracket (3/4" Bolt) 10 18020 Weldment - Upper (PHB) Frame Bracket (3/4" Bolt) 11 18130 Weldment - Panhard Bar Grossmember (3/4" Bolt) 12 18552 Weldment - 17-1/2" End Link - 2-5/8" Offset 13 25008 Weldment - 17-1/2" End Link - 2-5/8" Offset 14 30635 Weldment - Fixed Length Panhard Bar - 18" CTC Length - Bent 15 30578 Weldment - Fixed Length Panhard Bar - 18" CTC Length - Bent 16 11551 Plate - 1/4" - 1.5"0D x. 53" ID x 1/4" 17 16638 Plate - 7/gr - Standoff Bracket, Brake Bracket - w/Bends 18 20190 Trailing Arm (14.5" Bort)  Purchased Parts 19 80012-5323 Air Bag - Firestone 5323 20 80013 90° Elbow 11/4" DOT Tube Push-to-Connect x 1/4"-18 MNPT 19 80012-5323 Air Bag - Firestone 5323 20 80013 90° Elbow 11/4" DOT Tube Push-to-Connect x 1/4"-18 MNPT 21 80058 Hooste Air Tank w/ Mounts 21 80058 Hooste Air Tank w/ Mounts 21 80079 1129-130KLD Sway Bar Kiri - 1-3/4" Dia  Hardware 23 12110 Hex Bolt - 1/2"-20 x 3" - GR8 - YZ 24 12021 Hex Bolt - 1/2"-20 x 3" - GR8 - YZ 25 13004 Flat Washer SAE - 1/2" - 6R8 - YZ 26 13100 Top Distorted Thread Lock Nut - 1/4"-20 - GR5 - Z                                                                                                                                                                                                                                                                                                                                                                                                                                                                                                                                                                                                                                                                                                                                                                                 | 1      |
| 9 51523 Assemiby - PS - Trailing Arm Side Plate  Weldments  Weldment - Upper (PHB) Frame Bracket (3/4" Bolt)  10 18020 Weldment - Upper (PHB) Frame Bracket (3/4" Bolt)  11 18130 Weldment - Panhard Bar Crossmember (3/4" Bolt)  12 18552 Weldment - Panhard Bar Crossmember (3/4" Bolt)  13 25008 Weldment - I'Z' I'Z' End Link - 2-5/8" Offset  13 30635 Weldment - Exhaust Hanger  Parts  16 11551 Plate - 1/4" - 1.5"OD x. 53" ID x 1/4"  17 16638 Plate - 7ga - Standoff Bracket, Brake Bracket - w/Bends  18 20190 Frailing Arm (14.5" Bar)  Purchased Parts  18 20190 Flaton I/4" DOT Tube Push-to-Connect x 1/4"-18 MNPT  19 80012-5323 Air Bag - Firestone 5323  20 80013 90" Elbow I/4" DOT Tube Push-to-Connect x 1/4"-18 MNPT  Hoosier Air Tank w/ Mounts  21 80058 Hoosier Air Tank w/ Mounts  22 80079 1129-130KLD Sway Bar Kit - 1-3/4" Dia  Hardware  23 12110 Hex Bolt - 1/4"-20 x 3" - GR8 - 72  24 12021 Hex Bolt - 1/2"-20 x 3" - GR8 - 72  25 13024 Flat Washer SAE - 1/2" - GR8 - 72  26 13100 Top Distorted Thread Lock Nut - 1/4"-20 - GR5 - Z                                                                                                                                                                                                                                                                                                                                                                                                                                                                                                                                                                                                                                                                                                                                                                                                                                                                                                                                                                | 1      |
| 10   18020   Weldment - Upper (PHB) Frame Bracket (3/4" Bolt)                                                                                                                                                                                                                                                                                                                                                                                                                                                                                                                                                                                                                                                                                                                                                                                                                                                                                                                                                                                                                                                                                                                                                                                                                                                                                                                                                                                                                                                                                                                                                                                                                                                                                                                                                                                                                                                                                                                                                                          | 1      |
| 10                                                                                                                                                                                                                                                                                                                                                                                                                                                                                                                                                                                                                                                                                                                                                                                                                                                                                                                                                                                                                                                                                                                                                                                                                                                                                                                                                                                                                                                                                                                                                                                                                                                                                                                                                                                                                                                                                                                                                                                                                                     | 1      |
| 10                                                                                                                                                                                                                                                                                                                                                                                                                                                                                                                                                                                                                                                                                                                                                                                                                                                                                                                                                                                                                                                                                                                                                                                                                                                                                                                                                                                                                                                                                                                                                                                                                                                                                                                                                                                                                                                                                                                                                                                                                                     |        |
| 11                                                                                                                                                                                                                                                                                                                                                                                                                                                                                                                                                                                                                                                                                                                                                                                                                                                                                                                                                                                                                                                                                                                                                                                                                                                                                                                                                                                                                                                                                                                                                                                                                                                                                                                                                                                                                                                                                                                                                                                                                                     | 1      |
| 12                                                                                                                                                                                                                                                                                                                                                                                                                                                                                                                                                                                                                                                                                                                                                                                                                                                                                                                                                                                                                                                                                                                                                                                                                                                                                                                                                                                                                                                                                                                                                                                                                                                                                                                                                                                                                                                                                                                                                                                                                                     | 1      |
| 10                                                                                                                                                                                                                                                                                                                                                                                                                                                                                                                                                                                                                                                                                                                                                                                                                                                                                                                                                                                                                                                                                                                                                                                                                                                                                                                                                                                                                                                                                                                                                                                                                                                                                                                                                                                                                                                                                                                                                                                                                                     | 2      |
| 14   30835   Weldment - Execute Length Pannara Bar - 18" CIC Length - Bent                                                                                                                                                                                                                                                                                                                                                                                                                                                                                                                                                                                                                                                                                                                                                                                                                                                                                                                                                                                                                                                                                                                                                                                                                                                                                                                                                                                                                                                                                                                                                                                                                                                                                                                                                                                                                                                                                                                                                             | 2      |
| 16                                                                                                                                                                                                                                                                                                                                                                                                                                                                                                                                                                                                                                                                                                                                                                                                                                                                                                                                                                                                                                                                                                                                                                                                                                                                                                                                                                                                                                                                                                                                                                                                                                                                                                                                                                                                                                                                                                                                                                                                                                     | 1      |
| 16 11551 Plate - 1/4" - 1.5"OD x .53" ID x 1/4" 17 16638 Plate - 7ga - Standoff Bracket, Brake Bracket - w/Bends 18 20190 Trailing Arm (14.5" Bar)  Purchased Parts 19 80012-5323 Air Bag - Firestone 5323 20 80013 90° Elbow 1/4" DOT Tube Push-to-Connect x 1/4"-18 MNPT 21 80058 Hoosier Air Tank w/ Mounts 22 80079 1129-130KLD Sway Bar Kit - 1-3/4" Dia  Hardware 23 12110 Hex Bolt - 1/4"-20 x 1" - GR5 - 7 24 12021 Hex Bolt - 1/2"-20 x 3" - GR8 - YZ 25 13024 Flat Washer SAE - 1/2" - GR8 - YZ 26 13100 Top Distorted Thread Lock Nut - 1/4"-20 - GR5 - Z                                                                                                                                                                                                                                                                                                                                                                                                                                                                                                                                                                                                                                                                                                                                                                                                                                                                                                                                                                                                                                                                                                                                                                                                                                                                                                                                                                                                                                                                   | 1      |
| 17                                                                                                                                                                                                                                                                                                                                                                                                                                                                                                                                                                                                                                                                                                                                                                                                                                                                                                                                                                                                                                                                                                                                                                                                                                                                                                                                                                                                                                                                                                                                                                                                                                                                                                                                                                                                                                                                                                                                                                                                                                     |        |
| 13  18 20190 Trailing Arm (14.5" Bar)  Purchased Parts  19 80012-5323 Air Bag - Firestone 5323  20 80013 90° Elbow 1/4" DOT Tube Push-to-Connect x 1/4"-18 MNPT  21 80058 Hoosier Air Tank w/ Mounts  122 80079 1129-130KLD Sway Bar Kit - 1-3/4" Dia  Hardware  23 12110 Hex Bolt - 1/4"-20 x 1" - GR5 - Z  24 12021 Hex Bolt - 1/2"-20 x 3" - GR8 - YZ  25 13024 Flat Washer SAE - 1/2" - GR8 - YZ  26 13100 Top Distorted Thread Lock Nut - 1/4"-20 - GR5 - Z                                                                                                                                                                                                                                                                                                                                                                                                                                                                                                                                                                                                                                                                                                                                                                                                                                                                                                                                                                                                                                                                                                                                                                                                                                                                                                                                                                                                                                                                                                                                                                       | 4      |
| 10   20190   11dlining AIM (14.5 Bd)                                                                                                                                                                                                                                                                                                                                                                                                                                                                                                                                                                                                                                                                                                                                                                                                                                                                                                                                                                                                                                                                                                                                                                                                                                                                                                                                                                                                                                                                                                                                                                                                                                                                                                                                                                                                                                                                                                                                                                                                   | 1      |
| 19 80012-5323                                                                                                                                                                                                                                                                                                                                                                                                                                                                                                                                                                                                                                                                                                                                                                                                                                                                                                                                                                                                                                                                                                                                                                                                                                                                                                                                                                                                                                                                                                                                                                                                                                                                                                                                                                                                                                                                                                                                                                                                                          | 4      |
| 20 80013 90° Elbow 1/4" DOT Tube Push-to-Connect x 1/4"-18 MNPT 21 80058 Hoosier Air Tank w/ Mounts 22 80079 1129-130KLD Sway Bar Kit - 1-3/4" Dia  Hardware 23 12110 Hex Bolt - 1/4"-20 x 1" - GR5 - Z 24 12021 Hex Bolt - 1/2"-20 x 3" - GR8 - YZ 25 13024 Flat Washer SAE - 1/2" - GR8 - YZ 26 13100 Top Distorted Thread Lock Nut - 1/4"-20 - GR5 - Z                                                                                                                                                                                                                                                                                                                                                                                                                                                                                                                                                                                                                                                                                                                                                                                                                                                                                                                                                                                                                                                                                                                                                                                                                                                                                                                                                                                                                                                                                                                                                                                                                                                                              |        |
| 18                                                                                                                                                                                                                                                                                                                                                                                                                                                                                                                                                                                                                                                                                                                                                                                                                                                                                                                                                                                                                                                                                                                                                                                                                                                                                                                                                                                                                                                                                                                                                                                                                                                                                                                                                                                                                                                                                                                                                                                                                                     | 4      |
| 22 80079 1129-130KLD Sway Bar Kit - 1-3/4" Dia  Hardware  23 12110 Hex Bolt - 1/4"-20 x 1" - GR5 - Z  24 12021 Hex Bolt - 1/2"-20 x 3" - GR8 - YZ  25 13024 Flat Washer SAE - 1/2" - GR8 - YZ  26 13100 Top Distorted Thread Lock Nut - 1/4"-20 - GR5 - Z                                                                                                                                                                                                                                                                                                                                                                                                                                                                                                                                                                                                                                                                                                                                                                                                                                                                                                                                                                                                                                                                                                                                                                                                                                                                                                                                                                                                                                                                                                                                                                                                                                                                                                                                                                              | 4      |
| Hardware  23 12110 Hex Bolt - 1/4"-20 x 1" - GR5 - Z  24 12021 Hex Bolt - 1/2"-20 x 3" - GR8 - YZ  25 13024 Flat Washer SAE - 1/2" - GR8 - YZ  26 13100 Top Distorted Thread Lock Nut - 1/4"-20 - GR5 - Z                                                                                                                                                                                                                                                                                                                                                                                                                                                                                                                                                                                                                                                                                                                                                                                                                                                                                                                                                                                                                                                                                                                                                                                                                                                                                                                                                                                                                                                                                                                                                                                                                                                                                                                                                                                                                              | 1      |
| 23   12110                                                                                                                                                                                                                                                                                                                                                                                                                                                                                                                                                                                                                                                                                                                                                                                                                                                                                                                                                                                                                                                                                                                                                                                                                                                                                                                                                                                                                                                                                                                                                                                                                                                                                                                                                                                                                                                                                                                                                                                                                             | 1      |
| 23 12110 Hex Bolt - 1/4"-20 x 1" - GR5 - Z 24 12021 Hex Bolt - 1/2"-20 x 3" - GR8 - YZ 25 13024 Flat Washer SAE - 1/2" - GR8 - YZ 26 13100 Top Distorted Thread Lock Nut - 1/4"-20 - GR5 - Z                                                                                                                                                                                                                                                                                                                                                                                                                                                                                                                                                                                                                                                                                                                                                                                                                                                                                                                                                                                                                                                                                                                                                                                                                                                                                                                                                                                                                                                                                                                                                                                                                                                                                                                                                                                                                                           |        |
| 24 12021 Hex Boll = 1/2 = 20 x 3 = GR6 = 12  25 13024 Flat Washer SAE - 1/2" - GR8 - YZ  26 13100 Top Distorted Thread Lock Nut - 1/4"-20 - GR5 - Z                                                                                                                                                                                                                                                                                                                                                                                                                                                                                                                                                                                                                                                                                                                                                                                                                                                                                                                                                                                                                                                                                                                                                                                                                                                                                                                                                                                                                                                                                                                                                                                                                                                                                                                                                                                                                                                                                    | 1      |
| 25   13024   Flat Washer SAE - 1/2" - GR8 - YZ   26   13100   Top Distorted Thread Lock Nut - 1/4"-20 - GR5 - Z                                                                                                                                                                                                                                                                                                                                                                                                                                                                                                                                                                                                                                                                                                                                                                                                                                                                                                                                                                                                                                                                                                                                                                                                                                                                                                                                                                                                                                                                                                                                                                                                                                                                                                                                                                                                                                                                                                                        | 2      |
|                                                                                                                                                                                                                                                                                                                                                                                                                                                                                                                                                                                                                                                                                                                                                                                                                                                                                                                                                                                                                                                                                                                                                                                                                                                                                                                                                                                                                                                                                                                                                                                                                                                                                                                                                                                                                                                                                                                                                                                                                                        | 2      |
| 27 13124 Top Distorted Thread Lock Nut - 1/2"-20 - GR8 - YZ                                                                                                                                                                                                                                                                                                                                                                                                                                                                                                                                                                                                                                                                                                                                                                                                                                                                                                                                                                                                                                                                                                                                                                                                                                                                                                                                                                                                                                                                                                                                                                                                                                                                                                                                                                                                                                                                                                                                                                            | 1      |
|                                                                                                                                                                                                                                                                                                                                                                                                                                                                                                                                                                                                                                                                                                                                                                                                                                                                                                                                                                                                                                                                                                                                                                                                                                                                                                                                                                                                                                                                                                                                                                                                                                                                                                                                                                                                                                                                                                                                                                                                                                        | 2      |
| ♣ -C A DO NOT SCALE DRAWING 1:50 Approximate Weight = Ibs                                                                                                                                                                                                                                                                                                                                                                                                                                                                                                                                                                                                                                                                                                                                                                                                                                                                                                                                                                                                                                                                                                                                                                                                                                                                                                                                                                                                                                                                                                                                                                                                                                                                                                                                                                                                                                                                                                                                                                              |        |
| ## - □ - A DO NOT SCALE DRAWING 1:50 Approximate Weight = Ibs  3RD ANGLE PROJECTION MATL SPECS: SEE ABOVE                                                                                                                                                                                                                                                                                                                                                                                                                                                                                                                                                                                                                                                                                                                                                                                                                                                                                                                                                                                                                                                                                                                                                                                                                                                                                                                                                                                                                                                                                                                                                                                                                                                                                                                                                                                                                                                                                                                              |        |
| UNLESS OTHERWISE SPEC. DIMNS, IN INCHES                                                                                                                                                                                                                                                                                                                                                                                                                                                                                                                                                                                                                                                                                                                                                                                                                                                                                                                                                                                                                                                                                                                                                                                                                                                                                                                                                                                                                                                                                                                                                                                                                                                                                                                                                                                                                                                                                                                                                                                                | lλ     |
| DIMNS. IN INCHES<br>  SID. LICERANCES<br>  X.X ± .060   2008+ Ram 3500 Chassis Cab                                                                                                                                                                                                                                                                                                                                                                                                                                                                                                                                                                                                                                                                                                                                                                                                                                                                                                                                                                                                                                                                                                                                                                                                                                                                                                                                                                                                                                                                                                                                                                                                                                                                                                                                                                                                                                                                                                                                                     |        |
|                                                                                                                                                                                                                                                                                                                                                                                                                                                                                                                                                                                                                                                                                                                                                                                                                                                                                                                                                                                                                                                                                                                                                                                                                                                                                                                                                                                                                                                                                                                                                                                                                                                                                                                                                                                                                                                                                                                                                                                                                                        | 4      |
| REV ECN CHANGE DESCRIPTION CHANGE BY DATE    AAAA 2.000                                                                                                                                                                                                                                                                                                                                                                                                                                                                                                                                                                                                                                                                                                                                                                                                                                                                                                                                                                                                                                                                                                                                                                                                                                                                                                                                                                                                                                                                                                                                                                                                                                                                                                                                                                                                                                                                                                                                                                                | 1 OF 3 |