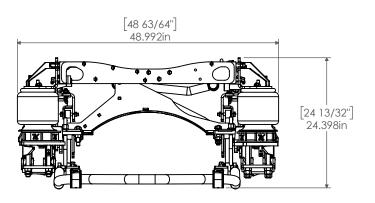

DESCRIPTION

QTY.

| 1   17947   Assemblies                                                                                                                                                                                                                                                                                                                                                                                                                                                                                                                                                                                                                                                                                                                                                                                                                                                                                                                                                                                                                                                                                                                                                                                                                                                                                                                                                                                                                                                                                                                                                                                                                                                                                                                                                                                                                                                                                                                                                                                                                 | -,     |
|----------------------------------------------------------------------------------------------------------------------------------------------------------------------------------------------------------------------------------------------------------------------------------------------------------------------------------------------------------------------------------------------------------------------------------------------------------------------------------------------------------------------------------------------------------------------------------------------------------------------------------------------------------------------------------------------------------------------------------------------------------------------------------------------------------------------------------------------------------------------------------------------------------------------------------------------------------------------------------------------------------------------------------------------------------------------------------------------------------------------------------------------------------------------------------------------------------------------------------------------------------------------------------------------------------------------------------------------------------------------------------------------------------------------------------------------------------------------------------------------------------------------------------------------------------------------------------------------------------------------------------------------------------------------------------------------------------------------------------------------------------------------------------------------------------------------------------------------------------------------------------------------------------------------------------------------------------------------------------------------------------------------------------------|--------|
| 2 306/9 Assemibly - End Link Bracket 3 30680 Assemibly - Sway Bar D. Ring Adaptor Plate 4 51518 Assembly - Lower Bag Mount & Axle Clamp - 4" Round Axle 5 51519 Assembly - PS - Lower Bag Mount & Axle Clamp - 4" Round Axle 6 51520 Assemibly - PS - Upper Bag Side Plate 7 51521 Assembly - PS - Upper Bag Side Plate 8 51522 Assembly - PS - Trailing Arm Side Plate 8 51522 Assembly - PS - Trailing Arm Side Plate 9 51523 Assembly - PS - Trailing Arm Side Plate Weldment S 10 18020 Weldment - Upper (PHB) Frame Bracket (3/4" Bolt) 11 18130 Weldment - Ponhard Bar Crossmember (3/4" Bolt) 12 18552 Weldment - 17-1/2" End Kr - 2-5/8" Offset 13 25008 Weldment - 17-1/2" End Kr - 2-5/8" Offset 14 30635 Weldment - 17-10-16-Link 14 30635 Weldment - 17-10-16-Link 15 305/8 Weldment - 17-10-16-Link 16 11551 Plate - 1/4" - 1,5/00 x. 53" ID x 1/4" 17 16638 Plate - 1/4" - 2-5/8" Critic Langth - Bent 18 20190 Trailing Arm (14.5" Bor) 19 80012-5323 Air Bag - Firestone S323 19 80012-5323 Purchased Parls 19 80012-5323 Hosei Air Bag - Firestone S323 10 80013 90" Elbow 1/4" DOT Tab Push-10-Connect x 1/4"-18 MNPT 19 80012-5323 Hosei Air Tank w/ Mounts 14 22 80079 1129-130KLD Sway Bar Kit - 1-3/4" Dia 19 Hardware 23 12110 Hex Bolt - 1/2"-20 x 1" - GR5 - 2 19 Hex Bolt - 1/2"-20 x 1" - GR5 - 2 24 12021 Hex Bolt - 1/2"-20 x 3" - GR8 - Y2 25 13024 Flatd Wosher SAE - 1/2" - GR8 - Y2 26 13100 Top Distorted Thread Lock Not - 1/4"-20 - GR5 - 2                                                                                                                                                                                                                                                                                                                                                                                                                                                                                                                                                        |        |
| 3   30680   Assemiby - Swoy Bar D-Ring Adaptor Plate                                                                                                                                                                                                                                                                                                                                                                                                                                                                                                                                                                                                                                                                                                                                                                                                                                                                                                                                                                                                                                                                                                                                                                                                                                                                                                                                                                                                                                                                                                                                                                                                                                                                                                                                                                                                                                                                                                                                                                                   | 1      |
| 4 51518 Assemiby - Lower Bag Mount & Axle Clamp - 4" Round Axle 5 51519 Assemiby - PS - Lower Bag Mount & Axle Clamp - 4" Round Axle 6 51520 Assemiby - PS - Lower Bag Mount & Axle Clamp - 4" Round Axle 6 51521 Assemiby - PS - Upper Bag Side Plate 8 51522 Assemiby - PS - Trailing Arm Side Plate 9 51523 Assemiby - PS - Trailing Arm Side Plate  Weldments 10 18020 Weldment - Upper (PHB) Frame Bracket (3/4" Bolt) 11 18130 Weldment - Panhard Bar Crossmember (3/4" Bolt) 11 18152 Weldment - Panhard Bar Crossmember (3/4" Bolt) 12 18552 Weldment - Panhard Bar Crossmember (3/4" Bolt) 13 25008 Weldment - Panhard Bar - 18" CTC Length - Bent 14 30635 Weldment - Fixed Length Panhard Bar - 18" CTC Length - Bent 15 30578 Weldment - Exhaust Hanger 16 11551 Plate - 1/4" - 1,5" OD x, 53" ID x 1/4" 17 16638 Plate - 7ga - Standoff Bracket, Bracke Bracket - w/Bends 18 20190 Trailing Arm (14.5" Bar) 19 80012-5323 Air Bag - Firestone 5323 20 80013 90° Elbow 1/4" Do Tibbe Push-to-Connect x 1/4"-18 MNPT 21 80058 Hoosier Air Tank w/ Mounts 21 80058 Hoosier Air Tank w/ Mounts 22 80079 1129-1300LD Sway Bar KTr - 1-3/4" Dia 24 12021 Hex Bolt - 1/4"-20 x 1" - GRS - 7 24 12021 Hex Bolt - 1/4"-20 x 1" - GRS - 7 24 12021 Hex Bolt - 1/4"-20 x 1" - GRS - 7 24 12021 Hex Bolt - 1/4"-20 x 1" - GRS - 7 25 13024 Flat Washer SAE - 1/2" - GRS - 7 26 13100 Top Distorted Thread Lock Nut - 1/4"-20 - GRS - 7                                                                                                                                                                                                                                                                                                                                                                                                                                                                                                                                                                                                | 2      |
| S   51519   Assemiby - PS - Lower Bag Mount & Axie Clamp - 4" Round Axie   6   51520   Assemiby - DS - Upper Bag Side Plate   7   51521   Assemiby - PS - Upper Bag Side Plate   8   51522   Assemiby - DS - Trailing Arm Side Plate   9   51523   Assemiby - PS - Trailing Arm Side Plate   9   51523   Assemiby - PS - Trailing Arm Side Plate   9   51523   Assemiby - PS - Trailing Arm Side Plate   10   18020   Weldment - Upper (PHB) Frame Bracket (3/4" Bolt)   11   18130   Weldment - Panhard Bar Crossmember (3/4" Bolt)   12   18852   Weldment - Panhard Bar Crossmember (3/4" Bolt)   12   18852   Weldment - Panhard Bar Crossmember (3/4" Bolt)   12   18852   Weldment - Panhard Bar - 18" CTC Length - Bent   13   25008   Weldment - Exhaust Hanger   Panhard Bar - 18" CTC Length - Bent   15   30578   Weldment - Exhaust Hanger   Panhard Bar - 18" CTC Length - Bent   15   30578   Weldment - Panhard Bar - 18" CTC Length - Bent   16   11551   Pilate - 1/4" - 15" OD X, 53" ID X 1/4"   17   16638   Plate - 7ga - Standoff Bracket, Bracke Bracket - w/Bends   18   20190   Trailing Arm (14.5" Bar)   Purchased Panhard   18   20190   Trailing Arm (14.5" Bar)   Purchased Panhard   18   20190   Purchased Panhard   19   80012-5323   Air Bag - Pilates one 5323   20   80013   90" Elbow 1/4" DOT Tube Push-to-Connect x 1/4"-18 MNPT   21   80058   Hoosier Air Tank w/ Mounts   21   80058   Hoosier Air Tank w/ Mounts   22   80079   1129-130KLD Sway Bar (kir - 1-3/4"-Did   Hardware   23   12110   Hex Bolt - 1/4"-20 x 1" - GRS - Z   24   12021   Hex Bolt - 1/4"-20 x 1" - GRS - Z   24   12021   Hex Bolt - 1/4"-20 x 1" - GRS - Z   24   12021   Hex Bolt - 1/4"-20 x 1" - GRS - Z   25   13024   Flat Washer She - 1/2" - GRS - YZ   26   13100   Top Distorted Thread Lock Nut - 1/4"-20 - GRS - Z   26   13100   Top Distorted Thread Lock Nut - 1/4"-20 - GRS - Z   26   13100   Top Distorted Thread Lock Nut - 1/4"-20 - GRS - Z   27   27   27   27   28   27   27   28   27   27 | 2      |
| Assemiby - DS - Upper Bag Side Plate                                                                                                                                                                                                                                                                                                                                                                                                                                                                                                                                                                                                                                                                                                                                                                                                                                                                                                                                                                                                                                                                                                                                                                                                                                                                                                                                                                                                                                                                                                                                                                                                                                                                                                                                                                                                                                                                                                                                                                                                   | 1      |
| 7 51521 Assemiby - PS - Upper Bag Side Plate 8 51522 Assemiby - DS - Trailing Arm Side Plate 9 51523 Assemiby - PS - Trailing Arm Side Plate  Weldments 10 18020 Weldment - Upper (PHB) Frame Bracket (3/4" Bolt) 11 18130 Weldment - Panhard Bar Crossmember (3/4" Bolt) 12 18552 Weldment - Panhard Bar Crossmember (3/4" Bolt) 13 25008 Weldment - Trail Clin Clin Clin Clin Clin Clin Clin Cl                                                                                                                                                                                                                                                                                                                                                                                                                                                                                                                                                                                                                                                                                                                                                                                                                                                                                                                                                                                                                                                                                                                                                                                                                                                                                                                                                                                                                                                                                                                                                                                                                                      | 1      |
| 8 51522 Assemiby - Ds - Trailing Arm Side Plate 9 51523 Assemiby - Ps - Trailing Arm Side Plate  Weldments  Weldment - Upper (PHB) Frame Bracket (3/4" Bolt) 10 18020 Weldment - Upper (PHB) Frame Bracket (3/4" Bolt) 11 18130 Weldment - Panhard Bar Grossmember (3/4" Bolt) 12 18552 Weldment - 17-1/2" End Link - 2-5/8" Offset 13 25008 Weldment - 17-1/2" End Link - 2-5/8" Offset 14 30635 Weldment - Fixed Length Panhard Bar - 18" CTC Length - Bent 15 30578 Weldment - Fixed Length Panhard Bar - 18" CTC Length - Bent 16 11551 Plate - 1/4" - 1.5"0D x. 53" ID x 1/4" 17 16638 Plate - 7/gr - Standoff Bracket, Brake Bracket - w/Bends 18 20190 Trailing Arm (14.5" Bort)  Purchased Parts 19 80012-5323 Air Bag - Firestone 5323 20 80013 90° Elbow 11/4" DOT Tube Push-to-Connect x 1/4"-18 MNPT 19 80012-5323 Air Bag - Firestone 5323 20 80013 90° Elbow 11/4" DOT Tube Push-to-Connect x 1/4"-18 MNPT 21 80058 Hooste Air Tank w/ Mounts 21 80058 Hooste Air Tank w/ Mounts 21 80079 1129-130KLD Sway Bar Kiri - 1-3/4" Dia  Hardware 23 12110 Hex Bolt - 1/2"-20 x 3" - GR8 - YZ 24 12021 Hex Bolt - 1/2"-20 x 3" - GR8 - YZ 25 13004 Flat Washer SAE - 1/2" - 6R8 - YZ 26 13100 Top Distorted Thread Lock Nut - 1/4"-20 - GR5 - Z                                                                                                                                                                                                                                                                                                                                                                                                                                                                                                                                                                                                                                                                                                                                                                                 | 1      |
| 9 51523 Assemiby - PS - Trailing Arm Side Plate  Weldments  Weldment - Upper (PHB) Frame Bracket (3/4" Bolt)  10 18020 Weldment - Upper (PHB) Frame Bracket (3/4" Bolt)  11 18130 Weldment - Panhard Bar Crossmember (3/4" Bolt)  12 18552 Weldment - Panhard Bar Crossmember (3/4" Bolt)  13 25008 Weldment - I'Z' I'Z' End Link - 2-5/8" Offset  13 30635 Weldment - Exhaust Hanger  Parts  16 11551 Plate - 1/4" - 1.5"OD x. 53" ID x 1/4"  17 16638 Plate - 7ga - Standoff Bracket, Brake Bracket - w/Bends  18 20190 Frailing Arm (14.5" Bar)  Purchased Parts  18 20190 Flaton I/4" DOT Tube Push-to-Connect x 1/4"-18 MNPT  19 80012-5323 Air Bag - Firestone 5323  20 80013 90" Elbow I/4" DOT Tube Push-to-Connect x 1/4"-18 MNPT  Hoosier Air Tank w/ Mounts  21 80058 Hoosier Air Tank w/ Mounts  22 80079 1129-130KLD Sway Bar Kit - 1-3/4" Dia  Hardware  23 12110 Hex Bolt - 1/4"-20 x 3" - GR8 - 72  24 12021 Hex Bolt - 1/2"-20 x 3" - GR8 - 72  25 13024 Flat Washer SAE - 1/2" - GR8 - 72  26 13100 Top Distorted Thread Lock Nut - 1/4"-20 - GR5 - Z                                                                                                                                                                                                                                                                                                                                                                                                                                                                                                                                                                                                                                                                                                                                                                                                                                                                                                                                                                | 1      |
| 10   18020   Weldment - Upper (PHB) Frame Bracket (3/4" Bolt)                                                                                                                                                                                                                                                                                                                                                                                                                                                                                                                                                                                                                                                                                                                                                                                                                                                                                                                                                                                                                                                                                                                                                                                                                                                                                                                                                                                                                                                                                                                                                                                                                                                                                                                                                                                                                                                                                                                                                                          | 1      |
| 10                                                                                                                                                                                                                                                                                                                                                                                                                                                                                                                                                                                                                                                                                                                                                                                                                                                                                                                                                                                                                                                                                                                                                                                                                                                                                                                                                                                                                                                                                                                                                                                                                                                                                                                                                                                                                                                                                                                                                                                                                                     | 1      |
| 10                                                                                                                                                                                                                                                                                                                                                                                                                                                                                                                                                                                                                                                                                                                                                                                                                                                                                                                                                                                                                                                                                                                                                                                                                                                                                                                                                                                                                                                                                                                                                                                                                                                                                                                                                                                                                                                                                                                                                                                                                                     |        |
| 11                                                                                                                                                                                                                                                                                                                                                                                                                                                                                                                                                                                                                                                                                                                                                                                                                                                                                                                                                                                                                                                                                                                                                                                                                                                                                                                                                                                                                                                                                                                                                                                                                                                                                                                                                                                                                                                                                                                                                                                                                                     | 1      |
| 12                                                                                                                                                                                                                                                                                                                                                                                                                                                                                                                                                                                                                                                                                                                                                                                                                                                                                                                                                                                                                                                                                                                                                                                                                                                                                                                                                                                                                                                                                                                                                                                                                                                                                                                                                                                                                                                                                                                                                                                                                                     | 1      |
| 10                                                                                                                                                                                                                                                                                                                                                                                                                                                                                                                                                                                                                                                                                                                                                                                                                                                                                                                                                                                                                                                                                                                                                                                                                                                                                                                                                                                                                                                                                                                                                                                                                                                                                                                                                                                                                                                                                                                                                                                                                                     | 2      |
| 14   30835   Weldment - Execute Length Pannara Bar - 18" CIC Length - Bent                                                                                                                                                                                                                                                                                                                                                                                                                                                                                                                                                                                                                                                                                                                                                                                                                                                                                                                                                                                                                                                                                                                                                                                                                                                                                                                                                                                                                                                                                                                                                                                                                                                                                                                                                                                                                                                                                                                                                             | 2      |
| 16                                                                                                                                                                                                                                                                                                                                                                                                                                                                                                                                                                                                                                                                                                                                                                                                                                                                                                                                                                                                                                                                                                                                                                                                                                                                                                                                                                                                                                                                                                                                                                                                                                                                                                                                                                                                                                                                                                                                                                                                                                     | 1      |
| 16 11551 Plate - 1/4" - 1.5"OD x .53" ID x 1/4" 17 16638 Plate - 7ga - Standoff Bracket, Brake Bracket - w/Bends 18 20190 Trailing Arm (14.5" Bar)  Purchased Parts 19 80012-5323 Air Bag - Firestone 5323 20 80013 90° Elbow 1/4" DOT Tube Push-to-Connect x 1/4"-18 MNPT 21 80058 Hoosier Air Tank w/ Mounts 22 80079 1129-130KLD Sway Bar Kit - 1-3/4" Dia  Hardware 23 12110 Hex Bolt - 1/4"-20 x 1" - GR5 - 7 24 12021 Hex Bolt - 1/2"-20 x 3" - GR8 - YZ 25 13024 Flat Washer SAE - 1/2" - GR8 - YZ 26 13100 Top Distorted Thread Lock Nut - 1/4"-20 - GR5 - Z                                                                                                                                                                                                                                                                                                                                                                                                                                                                                                                                                                                                                                                                                                                                                                                                                                                                                                                                                                                                                                                                                                                                                                                                                                                                                                                                                                                                                                                                   | 1      |
| 17                                                                                                                                                                                                                                                                                                                                                                                                                                                                                                                                                                                                                                                                                                                                                                                                                                                                                                                                                                                                                                                                                                                                                                                                                                                                                                                                                                                                                                                                                                                                                                                                                                                                                                                                                                                                                                                                                                                                                                                                                                     |        |
| 13  18 20190 Trailing Arm (14.5" Bar)  Purchased Parts  19 80012-5323 Air Bag - Firestone 5323  20 80013 90° Elbow 1/4" DOT Tube Push-to-Connect x 1/4"-18 MNPT  21 80058 Hoosier Air Tank w/ Mounts  122 80079 1129-130KLD Sway Bar Kit - 1-3/4" Dia  Hardware  23 12110 Hex Bolt - 1/4"-20 x 1" - GR5 - Z  24 12021 Hex Bolt - 1/2"-20 x 3" - GR8 - YZ  25 13024 Flat Washer SAE - 1/2" - GR8 - YZ  26 13100 Top Distorted Thread Lock Nut - 1/4"-20 - GR5 - Z                                                                                                                                                                                                                                                                                                                                                                                                                                                                                                                                                                                                                                                                                                                                                                                                                                                                                                                                                                                                                                                                                                                                                                                                                                                                                                                                                                                                                                                                                                                                                                       | 4      |
| 10   20190   11dlining AIM (14.5 Bd)                                                                                                                                                                                                                                                                                                                                                                                                                                                                                                                                                                                                                                                                                                                                                                                                                                                                                                                                                                                                                                                                                                                                                                                                                                                                                                                                                                                                                                                                                                                                                                                                                                                                                                                                                                                                                                                                                                                                                                                                   | 1      |
| 19 80012-5323                                                                                                                                                                                                                                                                                                                                                                                                                                                                                                                                                                                                                                                                                                                                                                                                                                                                                                                                                                                                                                                                                                                                                                                                                                                                                                                                                                                                                                                                                                                                                                                                                                                                                                                                                                                                                                                                                                                                                                                                                          | 4      |
| 20 80013 90° Elbow 1/4" DOT Tube Push-to-Connect x 1/4"-18 MNPT 21 80058 Hoosier Air Tank w/ Mounts 22 80079 1129-130KLD Sway Bar Kit - 1-3/4" Dia  Hardware 23 12110 Hex Bolt - 1/4"-20 x 1" - GR5 - Z 24 12021 Hex Bolt - 1/2"-20 x 3" - GR8 - YZ 25 13024 Flat Washer SAE - 1/2" - GR8 - YZ 26 13100 Top Distorted Thread Lock Nut - 1/4"-20 - GR5 - Z                                                                                                                                                                                                                                                                                                                                                                                                                                                                                                                                                                                                                                                                                                                                                                                                                                                                                                                                                                                                                                                                                                                                                                                                                                                                                                                                                                                                                                                                                                                                                                                                                                                                              |        |
| 18                                                                                                                                                                                                                                                                                                                                                                                                                                                                                                                                                                                                                                                                                                                                                                                                                                                                                                                                                                                                                                                                                                                                                                                                                                                                                                                                                                                                                                                                                                                                                                                                                                                                                                                                                                                                                                                                                                                                                                                                                                     | 4      |
| 22 80079 1129-130KLD Sway Bar Kit - 1-3/4" Dia  Hardware  23 12110 Hex Bolt - 1/4"-20 x 1" - GR5 - Z  24 12021 Hex Bolt - 1/2"-20 x 3" - GR8 - YZ  25 13024 Flat Washer SAE - 1/2" - GR8 - YZ  26 13100 Top Distorted Thread Lock Nut - 1/4"-20 - GR5 - Z                                                                                                                                                                                                                                                                                                                                                                                                                                                                                                                                                                                                                                                                                                                                                                                                                                                                                                                                                                                                                                                                                                                                                                                                                                                                                                                                                                                                                                                                                                                                                                                                                                                                                                                                                                              | 4      |
| Hardware  23 12110 Hex Bolt - 1/4"-20 x 1" - GR5 - Z  24 12021 Hex Bolt - 1/2"-20 x 3" - GR8 - YZ  25 13024 Flat Washer SAE - 1/2" - GR8 - YZ  26 13100 Top Distorted Thread Lock Nut - 1/4"-20 - GR5 - Z                                                                                                                                                                                                                                                                                                                                                                                                                                                                                                                                                                                                                                                                                                                                                                                                                                                                                                                                                                                                                                                                                                                                                                                                                                                                                                                                                                                                                                                                                                                                                                                                                                                                                                                                                                                                                              | 1      |
| 23   12110                                                                                                                                                                                                                                                                                                                                                                                                                                                                                                                                                                                                                                                                                                                                                                                                                                                                                                                                                                                                                                                                                                                                                                                                                                                                                                                                                                                                                                                                                                                                                                                                                                                                                                                                                                                                                                                                                                                                                                                                                             | 1      |
| 23 12110 Hex Bolt - 1/4"-20 x 1" - GR5 - Z 24 12021 Hex Bolt - 1/2"-20 x 3" - GR8 - YZ 25 13024 Flat Washer SAE - 1/2" - GR8 - YZ 26 13100 Top Distorted Thread Lock Nut - 1/4"-20 - GR5 - Z                                                                                                                                                                                                                                                                                                                                                                                                                                                                                                                                                                                                                                                                                                                                                                                                                                                                                                                                                                                                                                                                                                                                                                                                                                                                                                                                                                                                                                                                                                                                                                                                                                                                                                                                                                                                                                           |        |
| 24 12021 Hex Boll = 1/2 = 20 x 3 = GR6 = 12  25 13024 Flat Washer SAE - 1/2" - GR8 - YZ  26 13100 Top Distorted Thread Lock Nut - 1/4"-20 - GR5 - Z                                                                                                                                                                                                                                                                                                                                                                                                                                                                                                                                                                                                                                                                                                                                                                                                                                                                                                                                                                                                                                                                                                                                                                                                                                                                                                                                                                                                                                                                                                                                                                                                                                                                                                                                                                                                                                                                                    | 1      |
| 25   13024   Flat Washer SAE - 1/2" - GR8 - YZ   26   13100   Top Distorted Thread Lock Nut - 1/4"-20 - GR5 - Z                                                                                                                                                                                                                                                                                                                                                                                                                                                                                                                                                                                                                                                                                                                                                                                                                                                                                                                                                                                                                                                                                                                                                                                                                                                                                                                                                                                                                                                                                                                                                                                                                                                                                                                                                                                                                                                                                                                        | 2      |
|                                                                                                                                                                                                                                                                                                                                                                                                                                                                                                                                                                                                                                                                                                                                                                                                                                                                                                                                                                                                                                                                                                                                                                                                                                                                                                                                                                                                                                                                                                                                                                                                                                                                                                                                                                                                                                                                                                                                                                                                                                        | 2      |
| 27 13124 Top Distorted Thread Lock Nut - 1/2"-20 - GR8 - YZ                                                                                                                                                                                                                                                                                                                                                                                                                                                                                                                                                                                                                                                                                                                                                                                                                                                                                                                                                                                                                                                                                                                                                                                                                                                                                                                                                                                                                                                                                                                                                                                                                                                                                                                                                                                                                                                                                                                                                                            | 1      |
|                                                                                                                                                                                                                                                                                                                                                                                                                                                                                                                                                                                                                                                                                                                                                                                                                                                                                                                                                                                                                                                                                                                                                                                                                                                                                                                                                                                                                                                                                                                                                                                                                                                                                                                                                                                                                                                                                                                                                                                                                                        | 2      |
| ♣ -C A DO NOT SCALE DRAWING 1:50 Approximate Weight = Ibs                                                                                                                                                                                                                                                                                                                                                                                                                                                                                                                                                                                                                                                                                                                                                                                                                                                                                                                                                                                                                                                                                                                                                                                                                                                                                                                                                                                                                                                                                                                                                                                                                                                                                                                                                                                                                                                                                                                                                                              |        |
| ## - □ - A DO NOT SCALE DRAWING 1:50 Approximate Weight = Ibs  3RD ANGLE PROJECTION MATL SPECS: SEE ABOVE                                                                                                                                                                                                                                                                                                                                                                                                                                                                                                                                                                                                                                                                                                                                                                                                                                                                                                                                                                                                                                                                                                                                                                                                                                                                                                                                                                                                                                                                                                                                                                                                                                                                                                                                                                                                                                                                                                                              |        |
| UNLESS OTHERWISE SPEC. DIMNS, IN INCHES                                                                                                                                                                                                                                                                                                                                                                                                                                                                                                                                                                                                                                                                                                                                                                                                                                                                                                                                                                                                                                                                                                                                                                                                                                                                                                                                                                                                                                                                                                                                                                                                                                                                                                                                                                                                                                                                                                                                                                                                | lλ     |
| DIMNS. IN INCHES<br>  SID. LICERANCES<br>  X.X ± .060   2008+ Ram 3500 Chassis Cab                                                                                                                                                                                                                                                                                                                                                                                                                                                                                                                                                                                                                                                                                                                                                                                                                                                                                                                                                                                                                                                                                                                                                                                                                                                                                                                                                                                                                                                                                                                                                                                                                                                                                                                                                                                                                                                                                                                                                     |        |
|                                                                                                                                                                                                                                                                                                                                                                                                                                                                                                                                                                                                                                                                                                                                                                                                                                                                                                                                                                                                                                                                                                                                                                                                                                                                                                                                                                                                                                                                                                                                                                                                                                                                                                                                                                                                                                                                                                                                                                                                                                        | 4      |
| REV ECN CHANGE DESCRIPTION CHANGE BY DATE    AAAA 2.000                                                                                                                                                                                                                                                                                                                                                                                                                                                                                                                                                                                                                                                                                                                                                                                                                                                                                                                                                                                                                                                                                                                                                                                                                                                                                                                                                                                                                                                                                                                                                                                                                                                                                                                                                                                                                                                                                                                                                                                | 1 OF 3 |