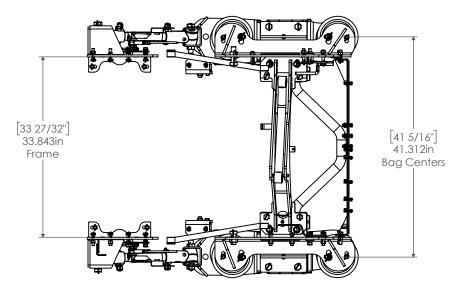

DESCRIPTION

QTY.

| 1   17947   Assemblies                                                                                                                                                                                                                                                                                                                                                                                                                                                                                                                                                                                                                                                                                                                                                                                                                                                                                                                                                                                                                                                                                                                                                                                                                                                                                                                                                                                                                                                                                                                                                                                                                                                                                                                                                                                                                                                                                                                                                                                                                 | -,     |
|----------------------------------------------------------------------------------------------------------------------------------------------------------------------------------------------------------------------------------------------------------------------------------------------------------------------------------------------------------------------------------------------------------------------------------------------------------------------------------------------------------------------------------------------------------------------------------------------------------------------------------------------------------------------------------------------------------------------------------------------------------------------------------------------------------------------------------------------------------------------------------------------------------------------------------------------------------------------------------------------------------------------------------------------------------------------------------------------------------------------------------------------------------------------------------------------------------------------------------------------------------------------------------------------------------------------------------------------------------------------------------------------------------------------------------------------------------------------------------------------------------------------------------------------------------------------------------------------------------------------------------------------------------------------------------------------------------------------------------------------------------------------------------------------------------------------------------------------------------------------------------------------------------------------------------------------------------------------------------------------------------------------------------------|--------|
| 2 306/9 Assemibly - End Link Bracket 3 30680 Assemibly - Sway Bar D. Ring Adaptor Plate 4 51518 Assembly - Lower Bag Mount & Axle Clamp - 4" Round Axle 5 51519 Assembly - PS - Lower Bag Mount & Axle Clamp - 4" Round Axle 6 51520 Assemibly - PS - Upper Bag Side Plate 7 51521 Assembly - PS - Upper Bag Side Plate 8 51522 Assembly - PS - Trailing Arm Side Plate 8 51522 Assembly - PS - Trailing Arm Side Plate 9 51523 Assembly - PS - Trailing Arm Side Plate Weldment S 10 18020 Weldment - Upper (PHB) Frame Bracket (3/4" Bolt) 11 18130 Weldment - Ponhard Bar Crossmember (3/4" Bolt) 12 18552 Weldment - 17-1/2" End Kr - 2-5/8" Offset 13 25008 Weldment - 17-1/2" End Kr - 2-5/8" Offset 14 30635 Weldment - 17-10-16-Link 14 30635 Weldment - 17-10-16-Link 15 305/8 Weldment - 17-10-16-Link 16 11551 Plate - 1/4" - 1,5/00 x. 53" ID x 1/4" 17 16638 Plate - 1/4" - 2-5/8" Critic Langth - Bent 18 20190 Trailing Arm (14.5" Bor) 19 80012-5323 Air Bag - Firestone S323 19 80012-5323 Purchased Parls 19 80012-5323 Hosei Air Bag - Firestone S323 10 80013 90" Elbow 1/4" DOT Tab Push-10-Connect x 1/4"-18 MNPT 19 80012-5323 Hosei Air Tank w/ Mounts 14 22 80079 1129-130KLD Sway Bar Kit - 1-3/4" Dia 19 Hardware 23 12110 Hex Bolt - 1/2"-20 x 1" - GR5 - 2 19 Hex Bolt - 1/2"-20 x 1" - GR5 - 2 24 12021 Hex Bolt - 1/2"-20 x 3" - GR8 - Y2 25 13024 Flatd Wosher SAE - 1/2" - GR8 - Y2 26 13100 Top Distorted Thread Lock Not - 1/4"-20 - GR5 - 2                                                                                                                                                                                                                                                                                                                                                                                                                                                                                                                                                        |        |
| 3   30680   Assemiby - Swoy Bar D-Ring Adaptor Plate                                                                                                                                                                                                                                                                                                                                                                                                                                                                                                                                                                                                                                                                                                                                                                                                                                                                                                                                                                                                                                                                                                                                                                                                                                                                                                                                                                                                                                                                                                                                                                                                                                                                                                                                                                                                                                                                                                                                                                                   | 1      |
| 4 51518 Assemiby - Lower Bag Mount & Axle Clamp - 4" Round Axle 5 51519 Assemiby - PS - Lower Bag Mount & Axle Clamp - 4" Round Axle 6 51520 Assemiby - PS - Lower Bag Mount & Axle Clamp - 4" Round Axle 6 51521 Assemiby - PS - Upper Bag Side Plate 8 51522 Assemiby - PS - Trailing Arm Side Plate 9 51523 Assemiby - PS - Trailing Arm Side Plate  Weldments 10 18020 Weldment - Upper (PHB) Frame Bracket (3/4" Bolt) 11 18130 Weldment - Panhard Bar Crossmember (3/4" Bolt) 11 18152 Weldment - Panhard Bar Crossmember (3/4" Bolt) 12 18552 Weldment - Panhard Bar Crossmember (3/4" Bolt) 13 25008 Weldment - Panhard Bar - 18" CTC Length - Bent 14 30635 Weldment - Fixed Length Panhard Bar - 18" CTC Length - Bent 15 30578 Weldment - Exhaust Hanger 16 11551 Plate - 1/4" - 1,5" OD x, 53" ID x 1/4" 17 16638 Plate - 7ga - Standoff Bracket, Bracke Bracket - w/Bends 18 20190 Trailing Arm (14.5" Bar) 19 80012-5323 Air Bag - Firestone 5323 20 80013 90° Elbow 1/4" Do Tibbe Push-to-Connect x 1/4"-18 MNPT 21 80058 Hoosier Air Tank w/ Mounts 21 80058 Hoosier Air Tank w/ Mounts 22 80079 1129-1300LD Sway Bar KTr - 1-3/4" Dia 24 12021 Hex Bolt - 1/4"-20 x 1" - GRS - 7 24 12021 Hex Bolt - 1/4"-20 x 1" - GRS - 7 24 12021 Hex Bolt - 1/4"-20 x 1" - GRS - 7 24 12021 Hex Bolt - 1/4"-20 x 1" - GRS - 7 25 13024 Flat Washer SAE - 1/2" - GRS - 7 26 13100 Top Distorted Thread Lock Nut - 1/4"-20 - GRS - 7                                                                                                                                                                                                                                                                                                                                                                                                                                                                                                                                                                                                | 2      |
| S   51519   Assemiby - PS - Lower Bag Mount & Axie Clamp - 4" Round Axie   6   51520   Assemiby - DS - Upper Bag Side Plate   7   51521   Assemiby - PS - Upper Bag Side Plate   8   51522   Assemiby - DS - Trailing Arm Side Plate   9   51523   Assemiby - PS - Trailing Arm Side Plate   9   51523   Assemiby - PS - Trailing Arm Side Plate   9   51523   Assemiby - PS - Trailing Arm Side Plate   10   18020   Weldment - Upper (PHB) Frame Bracket (3/4" Bolt)   11   18130   Weldment - Panhard Bar Crossmember (3/4" Bolt)   12   18852   Weldment - Panhard Bar Crossmember (3/4" Bolt)   12   18852   Weldment - Panhard Bar Crossmember (3/4" Bolt)   12   18852   Weldment - Panhard Bar - 18" CTC Length - Bent   13   25008   Weldment - Exhaust Hanger   Panhard Bar - 18" CTC Length - Bent   15   30578   Weldment - Exhaust Hanger   Panhard Bar - 18" CTC Length - Bent   15   30578   Weldment - Panhard Bar - 18" CTC Length - Bent   16   11551   Pilate - 1/4" - 15" OD X, 53" ID X 1/4"   17   16638   Plate - 7ga - Standoff Bracket, Bracke Bracket - w/Bends   18   20190   Trailing Arm (14.5" Bar)   Purchased Panhard   18   20190   Trailing Arm (14.5" Bar)   Purchased Panhard   18   20190   Purchased Panhard   19   80012-5323   Air Bag - Pilates one 5323   20   80013   90" Elbow 1/4" DOT Tube Push-to-Connect x 1/4"-18 MNPT   21   80058   Hoosier Air Tank w/ Mounts   21   80058   Hoosier Air Tank w/ Mounts   22   80079   1129-130KLD Sway Bar (kir - 1-3/4"-Did   Hardware   23   12110   Hex Bolt - 1/4"-20 x 1" - GRS - Z   24   12021   Hex Bolt - 1/4"-20 x 1" - GRS - Z   24   12021   Hex Bolt - 1/4"-20 x 1" - GRS - Z   24   12021   Hex Bolt - 1/4"-20 x 1" - GRS - Z   25   13024   Flat Washer She - 1/2" - GRS - YZ   26   13100   Top Distorted Thread Lock Nut - 1/4"-20 - GRS - Z   26   13100   Top Distorted Thread Lock Nut - 1/4"-20 - GRS - Z   26   13100   Top Distorted Thread Lock Nut - 1/4"-20 - GRS - Z   27   27   27   27   28   27   27   28   27   27 | 2      |
| Assemiby - DS - Upper Bag Side Plate                                                                                                                                                                                                                                                                                                                                                                                                                                                                                                                                                                                                                                                                                                                                                                                                                                                                                                                                                                                                                                                                                                                                                                                                                                                                                                                                                                                                                                                                                                                                                                                                                                                                                                                                                                                                                                                                                                                                                                                                   | 1      |
| 7 51521 Assemiby - PS - Upper Bag Side Plate 8 51522 Assemiby - DS - Trailing Arm Side Plate 9 51523 Assemiby - PS - Trailing Arm Side Plate  Weldments 10 18020 Weldment - Upper (PHB) Frame Bracket (3/4" Bolt) 11 18130 Weldment - Panhard Bar Crossmember (3/4" Bolt) 12 18552 Weldment - Panhard Bar Crossmember (3/4" Bolt) 13 25008 Weldment - Trail Clin Clin Clin Clin Clin Clin Clin Cl                                                                                                                                                                                                                                                                                                                                                                                                                                                                                                                                                                                                                                                                                                                                                                                                                                                                                                                                                                                                                                                                                                                                                                                                                                                                                                                                                                                                                                                                                                                                                                                                                                      | 1      |
| 8 51522 Assemiby - Ds - Trailing Arm Side Plate 9 51523 Assemiby - Ps - Trailing Arm Side Plate  Weldments  Weldment - Upper (PHB) Frame Bracket (3/4" Bolt) 10 18020 Weldment - Upper (PHB) Frame Bracket (3/4" Bolt) 11 18130 Weldment - Panhard Bar Grossmember (3/4" Bolt) 12 18552 Weldment - 17-1/2" End Link - 2-5/8" Offset 13 25008 Weldment - 17-1/2" End Link - 2-5/8" Offset 14 30635 Weldment - Fixed Length Panhard Bar - 18" CTC Length - Bent 15 30578 Weldment - Fixed Length Panhard Bar - 18" CTC Length - Bent 16 11551 Plate - 1/4" - 1.5"0D x. 53" ID x 1/4" 17 16638 Plate - 7/gr - Standoff Bracket, Brake Bracket - w/Bends 18 20190 Trailing Arm (14.5" Bort)  Purchased Parts 19 80012-5323 Air Bag - Firestone 5323 20 80013 90° Elbow 11/4" DOT Tube Push-to-Connect x 1/4"-18 MNPT 19 80012-5323 Air Bag - Firestone 5323 20 80013 90° Elbow 11/4" DOT Tube Push-to-Connect x 1/4"-18 MNPT 21 80058 Hooste Air Tank w/ Mounts 21 80058 Hooste Air Tank w/ Mounts 21 80079 1129-130KLD Sway Bar Kiri - 1-3/4" Dia  Hardware 23 12110 Hex Bolt - 1/2"-20 x 3" - GR8 - YZ 24 12021 Hex Bolt - 1/2"-20 x 3" - GR8 - YZ 25 13004 Flat Washer SAE - 1/2" - 6R8 - YZ 26 13100 Top Distorted Thread Lock Nut - 1/4"-20 - GR5 - Z                                                                                                                                                                                                                                                                                                                                                                                                                                                                                                                                                                                                                                                                                                                                                                                 | 1      |
| 9 51523 Assemiby - PS - Trailing Arm Side Plate  Weldments  Weldment - Upper (PHB) Frame Bracket (3/4" Bolt)  10 18020 Weldment - Upper (PHB) Frame Bracket (3/4" Bolt)  11 18130 Weldment - Panhard Bar Crossmember (3/4" Bolt)  12 18552 Weldment - Panhard Bar Crossmember (3/4" Bolt)  13 25008 Weldment - I'Z' I'Z' End Link - 2-5/8" Offset  13 30635 Weldment - Exhaust Hanger  Parts  16 11551 Plate - 1/4" - 1.5"OD x. 53" ID x 1/4"  17 16638 Plate - 7ga - Standoff Bracket, Brake Bracket - w/Bends  18 20190 Frailing Arm (14.5" Bar)  Purchased Parts  18 20190 Flaton I/4" DOT Tube Push-to-Connect x 1/4"-18 MNPT  19 80012-5323 Air Bag - Firestone 5323  20 80013 90" Elbow I/4" DOT Tube Push-to-Connect x 1/4"-18 MNPT  Hoosier Air Tank w/ Mounts  21 80058 Hoosier Air Tank w/ Mounts  22 80079 1129-130KLD Sway Bar Kit - 1-3/4" Dia  Hardware  23 12110 Hex Bolt - 1/4"-20 x 3" - GR8 - 72  24 12021 Hex Bolt - 1/2"-20 x 3" - GR8 - 72  25 13024 Flat Washer SAE - 1/2" - GR8 - 72  26 13100 Top Distorted Thread Lock Nut - 1/4"-20 - GR5 - Z                                                                                                                                                                                                                                                                                                                                                                                                                                                                                                                                                                                                                                                                                                                                                                                                                                                                                                                                                                | 1      |
| 10   18020   Weldment - Upper (PHB) Frame Bracket (3/4" Bolt)                                                                                                                                                                                                                                                                                                                                                                                                                                                                                                                                                                                                                                                                                                                                                                                                                                                                                                                                                                                                                                                                                                                                                                                                                                                                                                                                                                                                                                                                                                                                                                                                                                                                                                                                                                                                                                                                                                                                                                          | 1      |
| 10                                                                                                                                                                                                                                                                                                                                                                                                                                                                                                                                                                                                                                                                                                                                                                                                                                                                                                                                                                                                                                                                                                                                                                                                                                                                                                                                                                                                                                                                                                                                                                                                                                                                                                                                                                                                                                                                                                                                                                                                                                     | 1      |
| 10                                                                                                                                                                                                                                                                                                                                                                                                                                                                                                                                                                                                                                                                                                                                                                                                                                                                                                                                                                                                                                                                                                                                                                                                                                                                                                                                                                                                                                                                                                                                                                                                                                                                                                                                                                                                                                                                                                                                                                                                                                     |        |
| 11                                                                                                                                                                                                                                                                                                                                                                                                                                                                                                                                                                                                                                                                                                                                                                                                                                                                                                                                                                                                                                                                                                                                                                                                                                                                                                                                                                                                                                                                                                                                                                                                                                                                                                                                                                                                                                                                                                                                                                                                                                     | 1      |
| 12                                                                                                                                                                                                                                                                                                                                                                                                                                                                                                                                                                                                                                                                                                                                                                                                                                                                                                                                                                                                                                                                                                                                                                                                                                                                                                                                                                                                                                                                                                                                                                                                                                                                                                                                                                                                                                                                                                                                                                                                                                     | 1      |
| 10                                                                                                                                                                                                                                                                                                                                                                                                                                                                                                                                                                                                                                                                                                                                                                                                                                                                                                                                                                                                                                                                                                                                                                                                                                                                                                                                                                                                                                                                                                                                                                                                                                                                                                                                                                                                                                                                                                                                                                                                                                     | 2      |
| 14   30835   Weldment - Execute Length Pannara Bar - 18" CIC Length - Bent                                                                                                                                                                                                                                                                                                                                                                                                                                                                                                                                                                                                                                                                                                                                                                                                                                                                                                                                                                                                                                                                                                                                                                                                                                                                                                                                                                                                                                                                                                                                                                                                                                                                                                                                                                                                                                                                                                                                                             | 2      |
| 16                                                                                                                                                                                                                                                                                                                                                                                                                                                                                                                                                                                                                                                                                                                                                                                                                                                                                                                                                                                                                                                                                                                                                                                                                                                                                                                                                                                                                                                                                                                                                                                                                                                                                                                                                                                                                                                                                                                                                                                                                                     | 1      |
| 16 11551 Plate - 1/4" - 1.5"OD x .53" ID x 1/4" 17 16638 Plate - 7ga - Standoff Bracket, Brake Bracket - w/Bends 18 20190 Trailing Arm (14.5" Bar)  Purchased Parts 19 80012-5323 Air Bag - Firestone 5323 20 80013 90° Elbow 1/4" DOT Tube Push-to-Connect x 1/4"-18 MNPT 21 80058 Hoosier Air Tank w/ Mounts 22 80079 1129-130KLD Sway Bar Kit - 1-3/4" Dia  Hardware 23 12110 Hex Bolt - 1/4"-20 x 1" - GR5 - 7 24 12021 Hex Bolt - 1/2"-20 x 3" - GR8 - YZ 25 13024 Flat Washer SAE - 1/2" - GR8 - YZ 26 13100 Top Distorted Thread Lock Nut - 1/4"-20 - GR5 - Z                                                                                                                                                                                                                                                                                                                                                                                                                                                                                                                                                                                                                                                                                                                                                                                                                                                                                                                                                                                                                                                                                                                                                                                                                                                                                                                                                                                                                                                                   | 1      |
| 17                                                                                                                                                                                                                                                                                                                                                                                                                                                                                                                                                                                                                                                                                                                                                                                                                                                                                                                                                                                                                                                                                                                                                                                                                                                                                                                                                                                                                                                                                                                                                                                                                                                                                                                                                                                                                                                                                                                                                                                                                                     |        |
| 13  18 20190 Trailing Arm (14.5" Bar)  Purchased Parts  19 80012-5323 Air Bag - Firestone 5323  20 80013 90° Elbow 1/4" DOT Tube Push-to-Connect x 1/4"-18 MNPT  21 80058 Hoosier Air Tank w/ Mounts  122 80079 1129-130KLD Sway Bar Kit - 1-3/4" Dia  Hardware  23 12110 Hex Bolt - 1/4"-20 x 1" - GR5 - Z  24 12021 Hex Bolt - 1/2"-20 x 3" - GR8 - YZ  25 13024 Flat Washer SAE - 1/2" - GR8 - YZ  26 13100 Top Distorted Thread Lock Nut - 1/4"-20 - GR5 - Z                                                                                                                                                                                                                                                                                                                                                                                                                                                                                                                                                                                                                                                                                                                                                                                                                                                                                                                                                                                                                                                                                                                                                                                                                                                                                                                                                                                                                                                                                                                                                                       | 4      |
| 10   20190   11dlining AIM (14.5 Bd)                                                                                                                                                                                                                                                                                                                                                                                                                                                                                                                                                                                                                                                                                                                                                                                                                                                                                                                                                                                                                                                                                                                                                                                                                                                                                                                                                                                                                                                                                                                                                                                                                                                                                                                                                                                                                                                                                                                                                                                                   | 1      |
| 19 80012-5323                                                                                                                                                                                                                                                                                                                                                                                                                                                                                                                                                                                                                                                                                                                                                                                                                                                                                                                                                                                                                                                                                                                                                                                                                                                                                                                                                                                                                                                                                                                                                                                                                                                                                                                                                                                                                                                                                                                                                                                                                          | 4      |
| 20 80013 90° Elbow 1/4" DOT Tube Push-to-Connect x 1/4"-18 MNPT 21 80058 Hoosier Air Tank w/ Mounts 22 80079 1129-130KLD Sway Bar Kit - 1-3/4" Dia  Hardware 23 12110 Hex Bolt - 1/4"-20 x 1" - GR5 - Z 24 12021 Hex Bolt - 1/2"-20 x 3" - GR8 - YZ 25 13024 Flat Washer SAE - 1/2" - GR8 - YZ 26 13100 Top Distorted Thread Lock Nut - 1/4"-20 - GR5 - Z                                                                                                                                                                                                                                                                                                                                                                                                                                                                                                                                                                                                                                                                                                                                                                                                                                                                                                                                                                                                                                                                                                                                                                                                                                                                                                                                                                                                                                                                                                                                                                                                                                                                              |        |
| 18                                                                                                                                                                                                                                                                                                                                                                                                                                                                                                                                                                                                                                                                                                                                                                                                                                                                                                                                                                                                                                                                                                                                                                                                                                                                                                                                                                                                                                                                                                                                                                                                                                                                                                                                                                                                                                                                                                                                                                                                                                     | 4      |
| 22 80079 1129-130KLD Sway Bar Kit - 1-3/4" Dia  Hardware  23 12110 Hex Bolt - 1/4"-20 x 1" - GR5 - Z  24 12021 Hex Bolt - 1/2"-20 x 3" - GR8 - YZ  25 13024 Flat Washer SAE - 1/2" - GR8 - YZ  26 13100 Top Distorted Thread Lock Nut - 1/4"-20 - GR5 - Z                                                                                                                                                                                                                                                                                                                                                                                                                                                                                                                                                                                                                                                                                                                                                                                                                                                                                                                                                                                                                                                                                                                                                                                                                                                                                                                                                                                                                                                                                                                                                                                                                                                                                                                                                                              | 4      |
| Hardware  23 12110 Hex Bolt - 1/4"-20 x 1" - GR5 - Z  24 12021 Hex Bolt - 1/2"-20 x 3" - GR8 - YZ  25 13024 Flat Washer SAE - 1/2" - GR8 - YZ  26 13100 Top Distorted Thread Lock Nut - 1/4"-20 - GR5 - Z                                                                                                                                                                                                                                                                                                                                                                                                                                                                                                                                                                                                                                                                                                                                                                                                                                                                                                                                                                                                                                                                                                                                                                                                                                                                                                                                                                                                                                                                                                                                                                                                                                                                                                                                                                                                                              | 1      |
| 23   12110                                                                                                                                                                                                                                                                                                                                                                                                                                                                                                                                                                                                                                                                                                                                                                                                                                                                                                                                                                                                                                                                                                                                                                                                                                                                                                                                                                                                                                                                                                                                                                                                                                                                                                                                                                                                                                                                                                                                                                                                                             | 1      |
| 23 12110 Hex Bolt - 1/4"-20 x 1" - GR5 - Z 24 12021 Hex Bolt - 1/2"-20 x 3" - GR8 - YZ 25 13024 Flat Washer SAE - 1/2" - GR8 - YZ 26 13100 Top Distorted Thread Lock Nut - 1/4"-20 - GR5 - Z                                                                                                                                                                                                                                                                                                                                                                                                                                                                                                                                                                                                                                                                                                                                                                                                                                                                                                                                                                                                                                                                                                                                                                                                                                                                                                                                                                                                                                                                                                                                                                                                                                                                                                                                                                                                                                           |        |
| 24 12021 Hex Boll = 1/2 = 20 x 3 = GR6 = 12  25 13024 Flat Washer SAE - 1/2" - GR8 - YZ  26 13100 Top Distorted Thread Lock Nut - 1/4"-20 - GR5 - Z                                                                                                                                                                                                                                                                                                                                                                                                                                                                                                                                                                                                                                                                                                                                                                                                                                                                                                                                                                                                                                                                                                                                                                                                                                                                                                                                                                                                                                                                                                                                                                                                                                                                                                                                                                                                                                                                                    | 1      |
| 25   13024   Flat Washer SAE - 1/2" - GR8 - YZ   26   13100   Top Distorted Thread Lock Nut - 1/4"-20 - GR5 - Z                                                                                                                                                                                                                                                                                                                                                                                                                                                                                                                                                                                                                                                                                                                                                                                                                                                                                                                                                                                                                                                                                                                                                                                                                                                                                                                                                                                                                                                                                                                                                                                                                                                                                                                                                                                                                                                                                                                        | 2      |
|                                                                                                                                                                                                                                                                                                                                                                                                                                                                                                                                                                                                                                                                                                                                                                                                                                                                                                                                                                                                                                                                                                                                                                                                                                                                                                                                                                                                                                                                                                                                                                                                                                                                                                                                                                                                                                                                                                                                                                                                                                        | 2      |
| 27 13124 Top Distorted Thread Lock Nut - 1/2"-20 - GR8 - YZ                                                                                                                                                                                                                                                                                                                                                                                                                                                                                                                                                                                                                                                                                                                                                                                                                                                                                                                                                                                                                                                                                                                                                                                                                                                                                                                                                                                                                                                                                                                                                                                                                                                                                                                                                                                                                                                                                                                                                                            | 1      |
|                                                                                                                                                                                                                                                                                                                                                                                                                                                                                                                                                                                                                                                                                                                                                                                                                                                                                                                                                                                                                                                                                                                                                                                                                                                                                                                                                                                                                                                                                                                                                                                                                                                                                                                                                                                                                                                                                                                                                                                                                                        | 2      |
| ♣ -C A DO NOT SCALE DRAWING 1:50 Approximate Weight = Ibs                                                                                                                                                                                                                                                                                                                                                                                                                                                                                                                                                                                                                                                                                                                                                                                                                                                                                                                                                                                                                                                                                                                                                                                                                                                                                                                                                                                                                                                                                                                                                                                                                                                                                                                                                                                                                                                                                                                                                                              |        |
| ## - □ - A DO NOT SCALE DRAWING 1:50 Approximate Weight = Ibs  3RD ANGLE PROJECTION MATL SPECS: SEE ABOVE                                                                                                                                                                                                                                                                                                                                                                                                                                                                                                                                                                                                                                                                                                                                                                                                                                                                                                                                                                                                                                                                                                                                                                                                                                                                                                                                                                                                                                                                                                                                                                                                                                                                                                                                                                                                                                                                                                                              |        |
| UNLESS OTHERWISE SPEC. DIMNS, IN INCHES                                                                                                                                                                                                                                                                                                                                                                                                                                                                                                                                                                                                                                                                                                                                                                                                                                                                                                                                                                                                                                                                                                                                                                                                                                                                                                                                                                                                                                                                                                                                                                                                                                                                                                                                                                                                                                                                                                                                                                                                | lλ     |
| DIMNS. IN INCHES<br>  SID. LICERANCES<br>  X.X ± .060   2008+ Ram 3500 Chassis Cab                                                                                                                                                                                                                                                                                                                                                                                                                                                                                                                                                                                                                                                                                                                                                                                                                                                                                                                                                                                                                                                                                                                                                                                                                                                                                                                                                                                                                                                                                                                                                                                                                                                                                                                                                                                                                                                                                                                                                     |        |
|                                                                                                                                                                                                                                                                                                                                                                                                                                                                                                                                                                                                                                                                                                                                                                                                                                                                                                                                                                                                                                                                                                                                                                                                                                                                                                                                                                                                                                                                                                                                                                                                                                                                                                                                                                                                                                                                                                                                                                                                                                        | 4      |
| REV ECN CHANGE DESCRIPTION CHANGE BY DATE    AAAA 2.000                                                                                                                                                                                                                                                                                                                                                                                                                                                                                                                                                                                                                                                                                                                                                                                                                                                                                                                                                                                                                                                                                                                                                                                                                                                                                                                                                                                                                                                                                                                                                                                                                                                                                                                                                                                                                                                                                                                                                                                | 1 OF 3 |