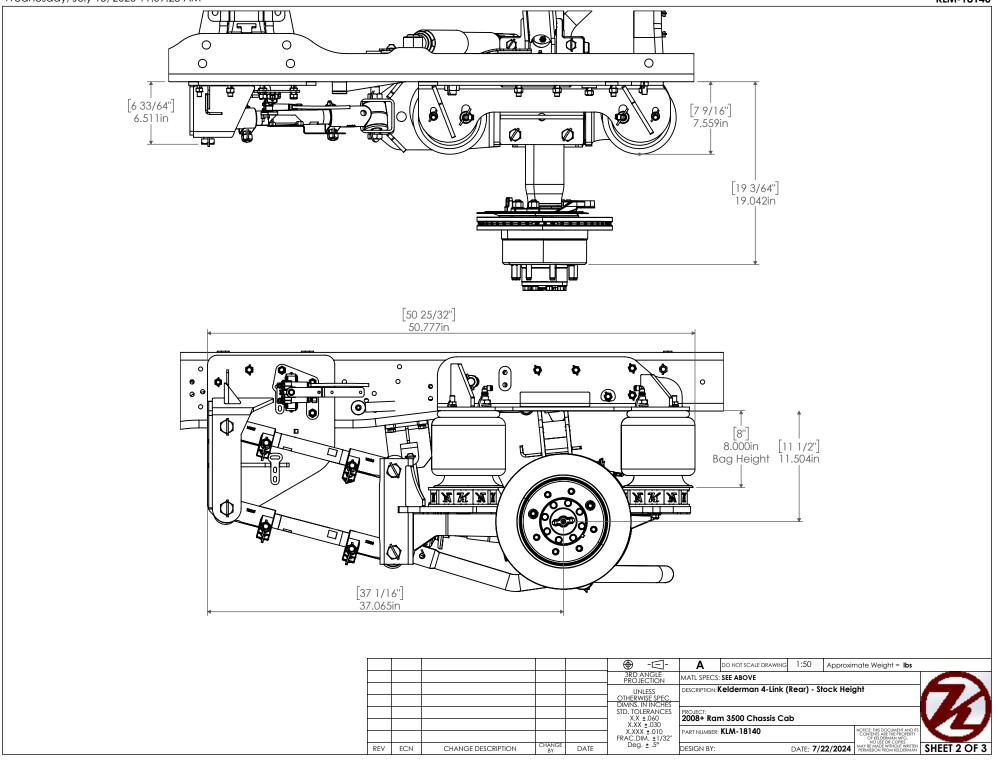

DESCRIPTION

QTY.

| 1   17947   Assemblies                                                                                                                                                                                                                                                                                                                                                                                                                                                                                                                                                                                                                                                                                                                                                                                                                                                                                                                                                                                                                                                                                                                                                                                                                                                                                                                                                                                                                                                                                                                                                                                                                                                                                                                                                                                                                                                                                                                                                                                                                 | -,     |
|----------------------------------------------------------------------------------------------------------------------------------------------------------------------------------------------------------------------------------------------------------------------------------------------------------------------------------------------------------------------------------------------------------------------------------------------------------------------------------------------------------------------------------------------------------------------------------------------------------------------------------------------------------------------------------------------------------------------------------------------------------------------------------------------------------------------------------------------------------------------------------------------------------------------------------------------------------------------------------------------------------------------------------------------------------------------------------------------------------------------------------------------------------------------------------------------------------------------------------------------------------------------------------------------------------------------------------------------------------------------------------------------------------------------------------------------------------------------------------------------------------------------------------------------------------------------------------------------------------------------------------------------------------------------------------------------------------------------------------------------------------------------------------------------------------------------------------------------------------------------------------------------------------------------------------------------------------------------------------------------------------------------------------------|--------|
| 2 306/9 Assemibly - End Link Bracket 3 30680 Assemibly - Sway Bar D. Ring Adaptor Plate 4 51518 Assembly - Lower Bag Mount & Axle Clamp - 4" Round Axle 5 51519 Assembly - PS - Lower Bag Mount & Axle Clamp - 4" Round Axle 6 51520 Assemibly - PS - Upper Bag Side Plate 7 51521 Assembly - PS - Upper Bag Side Plate 8 51522 Assembly - PS - Trailing Arm Side Plate 8 51522 Assembly - PS - Trailing Arm Side Plate 9 51523 Assembly - PS - Trailing Arm Side Plate Weldment S 10 18020 Weldment - Upper (PHB) Frame Bracket (3/4" Bolt) 11 18130 Weldment - Ponhard Bar Crossmember (3/4" Bolt) 12 18552 Weldment - 17-1/2" End Kr - 2-5/8" Offset 13 25008 Weldment - 17-1/2" End Kr - 2-5/8" Offset 14 30635 Weldment - 17-10-16-Link 14 30635 Weldment - 17-10-16-Link 15 305/8 Weldment - 17-10-16-Link 16 11551 Plate - 1/4" - 1,5/00 x. 53" ID x 1/4" 17 16638 Plate - 1/4" - 2-5/8" Critic Langth - Bent 18 20190 Trailing Arm (14.5" Bor) 19 80012-5323 Air Bag - Firestone S323 19 80012-5323 Purchased Parls 19 80012-5323 Hosei Air Bag - Firestone S323 10 80013 90" Elbow 1/4" DOT Tab Push-10-Connect x 1/4"-18 MNPT 19 80012-5323 Hosei Air Tank w/ Mounts 14 22 80079 1129-130KLD Sway Bar Kit - 1-3/4" Dia 19 Hardware 23 12110 Hex Bolt - 1/2"-20 x 1" - GR5 - 2 19 Hex Bolt - 1/2"-20 x 1" - GR5 - 2 24 12021 Hex Bolt - 1/2"-20 x 3" - GR8 - Y2 25 13024 Flatd Wosher SAE - 1/2" - GR8 - Y2 26 13100 Top Distorted Thread Lock Not - 1/4"-20 - GR5 - 2                                                                                                                                                                                                                                                                                                                                                                                                                                                                                                                                                        |        |
| 3   30680   Assemiby - Swoy Bar D-Ring Adaptor Plate                                                                                                                                                                                                                                                                                                                                                                                                                                                                                                                                                                                                                                                                                                                                                                                                                                                                                                                                                                                                                                                                                                                                                                                                                                                                                                                                                                                                                                                                                                                                                                                                                                                                                                                                                                                                                                                                                                                                                                                   | 1      |
| 4 51518 Assemiby - Lower Bag Mount & Axle Clamp - 4" Round Axle 5 51519 Assemiby - PS - Lower Bag Mount & Axle Clamp - 4" Round Axle 6 51520 Assemiby - PS - Lower Bag Mount & Axle Clamp - 4" Round Axle 6 51521 Assemiby - PS - Upper Bag Side Plate 8 51522 Assemiby - PS - Trailing Arm Side Plate 9 51523 Assemiby - PS - Trailing Arm Side Plate  Weldments 10 18020 Weldment - Upper (PHB) Frame Bracket (3/4" Bolt) 11 18130 Weldment - Panhard Bar Crossmember (3/4" Bolt) 11 18152 Weldment - Panhard Bar Crossmember (3/4" Bolt) 12 18552 Weldment - Panhard Bar Crossmember (3/4" Bolt) 13 25008 Weldment - Panhard Bar - 18" CTC Length - Bent 14 30635 Weldment - Fixed Length Panhard Bar - 18" CTC Length - Bent 15 30578 Weldment - Exhaust Hanger 16 11551 Plate - 1/4" - 1,5" OD x, 53" ID x 1/4" 17 16638 Plate - 7ga - Standoff Bracket, Bracke Bracket - w/Bends 18 20190 Trailing Arm (14.5" Bar) 19 80012-5323 Air Bag - Firestone 5323 20 80013 90° Elbow 1/4" Do Tibbe Push-to-Connect x 1/4"-18 MNPT 21 80058 Hoosier Air Tank w/ Mounts 21 80058 Hoosier Air Tank w/ Mounts 22 80079 1129-1300LD Sway Bar KTr - 1-3/4" Dia 24 12021 Hex Bolt - 1/4"-20 x 1" - GRS - 7 24 12021 Hex Bolt - 1/4"-20 x 1" - GRS - 7 24 12021 Hex Bolt - 1/4"-20 x 1" - GRS - 7 24 12021 Hex Bolt - 1/4"-20 x 1" - GRS - 7 25 13024 Flat Washer SAE - 1/2" - GRS - 7 26 13100 Top Distorted Thread Lock Nut - 1/4"-20 - GRS - 7                                                                                                                                                                                                                                                                                                                                                                                                                                                                                                                                                                                                | 2      |
| S   51519   Assemiby - PS - Lower Bag Mount & Axie Clamp - 4" Round Axie   6   51520   Assemiby - DS - Upper Bag Side Plate   7   51521   Assemiby - PS - Upper Bag Side Plate   8   51522   Assemiby - DS - Trailing Arm Side Plate   9   51523   Assemiby - PS - Trailing Arm Side Plate   9   51523   Assemiby - PS - Trailing Arm Side Plate   9   51523   Assemiby - PS - Trailing Arm Side Plate   10   18020   Weldment - Upper (PHB) Frame Bracket (3/4" Bolt)   11   18130   Weldment - Panhard Bar Crossmember (3/4" Bolt)   12   18852   Weldment - Panhard Bar Crossmember (3/4" Bolt)   12   18852   Weldment - Panhard Bar Crossmember (3/4" Bolt)   12   18852   Weldment - Panhard Bar - 18" CTC Length - Bent   13   25008   Weldment - Exhaust Hanger   Panhard Bar - 18" CTC Length - Bent   15   30578   Weldment - Exhaust Hanger   Panhard Bar - 18" CTC Length - Bent   15   30578   Weldment - Panhard Bar - 18" CTC Length - Bent   16   11551   Pilate - 1/4" - 15" OD X, 53" ID X 1/4"   17   16638   Plate - 7ga - Standoff Bracket, Bracke Bracket - w/Bends   18   20190   Trailing Arm (14.5" Bar)   Purchased Panhard   18   20190   Trailing Arm (14.5" Bar)   Purchased Panhard   18   20190   Purchased Panhard   19   80012-5323   Air Bag - Pilates one 5323   20   80013   90" Elbow 1/4" DOT Tube Push-to-Connect x 1/4"-18 MNPT   21   80058   Hoosier Air Tank w/ Mounts   21   80058   Hoosier Air Tank w/ Mounts   22   80079   1129-130KLD Sway Bar (kir - 1-3/4"-Did   Hardware   23   12110   Hex Bolt - 1/4"-20 x 1" - GRS - Z   24   12021   Hex Bolt - 1/4"-20 x 1" - GRS - Z   24   12021   Hex Bolt - 1/4"-20 x 1" - GRS - Z   24   12021   Hex Bolt - 1/4"-20 x 1" - GRS - Z   25   13024   Flat Washer She - 1/2" - GRS - YZ   26   13100   Top Distorted Thread Lock Nut - 1/4"-20 - GRS - Z   26   13100   Top Distorted Thread Lock Nut - 1/4"-20 - GRS - Z   26   13100   Top Distorted Thread Lock Nut - 1/4"-20 - GRS - Z   27   27   27   27   28   27   27   28   27   27 | 2      |
| Assemiby - DS - Upper Bag Side Plate                                                                                                                                                                                                                                                                                                                                                                                                                                                                                                                                                                                                                                                                                                                                                                                                                                                                                                                                                                                                                                                                                                                                                                                                                                                                                                                                                                                                                                                                                                                                                                                                                                                                                                                                                                                                                                                                                                                                                                                                   | 1      |
| 7 51521 Assemiby - PS - Upper Bag Side Plate 8 51522 Assemiby - DS - Trailing Arm Side Plate 9 51523 Assemiby - PS - Trailing Arm Side Plate  Weldments 10 18020 Weldment - Upper (PHB) Frame Bracket (3/4" Bolt) 11 18130 Weldment - Panhard Bar Crossmember (3/4" Bolt) 12 18552 Weldment - Panhard Bar Crossmember (3/4" Bolt) 13 25008 Weldment - Trail Clin Clin Clin Clin Clin Clin Clin Cl                                                                                                                                                                                                                                                                                                                                                                                                                                                                                                                                                                                                                                                                                                                                                                                                                                                                                                                                                                                                                                                                                                                                                                                                                                                                                                                                                                                                                                                                                                                                                                                                                                      | 1      |
| 8 51522 Assemiby - Ds - Trailing Arm Side Plate 9 51523 Assemiby - Ps - Trailing Arm Side Plate  Weldments  Weldment - Upper (PHB) Frame Bracket (3/4" Bolt) 10 18020 Weldment - Upper (PHB) Frame Bracket (3/4" Bolt) 11 18130 Weldment - Panhard Bar Grossmember (3/4" Bolt) 12 18552 Weldment - 17-1/2" End Link - 2-5/8" Offset 13 25008 Weldment - 17-1/2" End Link - 2-5/8" Offset 14 30635 Weldment - Fixed Length Panhard Bar - 18" CTC Length - Bent 15 30578 Weldment - Fixed Length Panhard Bar - 18" CTC Length - Bent 16 11551 Plate - 1/4" - 1.5"0D x. 53" ID x 1/4" 17 16638 Plate - 7/gr - Standoff Bracket, Brake Bracket - w/Bends 18 20190 Trailing Arm (14.5" Bort)  Purchased Parts 19 80012-5323 Air Bag - Firestone 5323 20 80013 90° Elbow 11/4" DOT Tube Push-to-Connect x 1/4"-18 MNPT 19 80012-5323 Air Bag - Firestone 5323 20 80013 90° Elbow 11/4" DOT Tube Push-to-Connect x 1/4"-18 MNPT 21 80058 Hooste Air Tank w/ Mounts 21 80058 Hooste Air Tank w/ Mounts 21 80079 1129-130KLD Sway Bar Kiri - 1-3/4" Dia  Hardware 23 12110 Hex Bolt - 1/2"-20 x 3" - GR8 - YZ 24 12021 Hex Bolt - 1/2"-20 x 3" - GR8 - YZ 25 13004 Flat Washer SAE - 1/2" - 6R8 - YZ 26 13100 Top Distorted Thread Lock Nut - 1/4"-20 - GR5 - Z                                                                                                                                                                                                                                                                                                                                                                                                                                                                                                                                                                                                                                                                                                                                                                                 | 1      |
| 9 51523 Assemiby - PS - Trailing Arm Side Plate  Weldments  Weldment - Upper (PHB) Frame Bracket (3/4" Bolt)  10 18020 Weldment - Upper (PHB) Frame Bracket (3/4" Bolt)  11 18130 Weldment - Panhard Bar Crossmember (3/4" Bolt)  12 18552 Weldment - Panhard Bar Crossmember (3/4" Bolt)  13 25008 Weldment - I'Z' I'Z' End Link - 2-5/8" Offset  13 30635 Weldment - Exhaust Hanger  Parts  16 11551 Plate - 1/4" - 1.5"OD x. 53" ID x 1/4"  17 16638 Plate - 7ga - Standoff Bracket, Brake Bracket - w/Bends  18 20190 Frailing Arm (14.5" Bar)  Purchased Parts  18 20190 Flaton I/4" DOT Tube Push-to-Connect x 1/4"-18 MNPT  19 80012-5323 Air Bag - Firestone 5323  20 80013 90" Elbow I/4" DOT Tube Push-to-Connect x 1/4"-18 MNPT  Hoosier Air Tank w/ Mounts  21 80058 Hoosier Air Tank w/ Mounts  22 80079 1129-130KLD Sway Bar Kit - 1-3/4" Dia  Hardware  23 12110 Hex Bolt - 1/4"-20 x 3" - GR8 - 72  24 12021 Hex Bolt - 1/2"-20 x 3" - GR8 - 72  25 13024 Flat Washer SAE - 1/2" - GR8 - 72  26 13100 Top Distorted Thread Lock Nut - 1/4"-20 - GR5 - Z                                                                                                                                                                                                                                                                                                                                                                                                                                                                                                                                                                                                                                                                                                                                                                                                                                                                                                                                                                | 1      |
| 10   18020   Weldment - Upper (PHB) Frame Bracket (3/4" Bolt)                                                                                                                                                                                                                                                                                                                                                                                                                                                                                                                                                                                                                                                                                                                                                                                                                                                                                                                                                                                                                                                                                                                                                                                                                                                                                                                                                                                                                                                                                                                                                                                                                                                                                                                                                                                                                                                                                                                                                                          | 1      |
| 10                                                                                                                                                                                                                                                                                                                                                                                                                                                                                                                                                                                                                                                                                                                                                                                                                                                                                                                                                                                                                                                                                                                                                                                                                                                                                                                                                                                                                                                                                                                                                                                                                                                                                                                                                                                                                                                                                                                                                                                                                                     | 1      |
| 10                                                                                                                                                                                                                                                                                                                                                                                                                                                                                                                                                                                                                                                                                                                                                                                                                                                                                                                                                                                                                                                                                                                                                                                                                                                                                                                                                                                                                                                                                                                                                                                                                                                                                                                                                                                                                                                                                                                                                                                                                                     |        |
| 11                                                                                                                                                                                                                                                                                                                                                                                                                                                                                                                                                                                                                                                                                                                                                                                                                                                                                                                                                                                                                                                                                                                                                                                                                                                                                                                                                                                                                                                                                                                                                                                                                                                                                                                                                                                                                                                                                                                                                                                                                                     | 1      |
| 12                                                                                                                                                                                                                                                                                                                                                                                                                                                                                                                                                                                                                                                                                                                                                                                                                                                                                                                                                                                                                                                                                                                                                                                                                                                                                                                                                                                                                                                                                                                                                                                                                                                                                                                                                                                                                                                                                                                                                                                                                                     | 1      |
| 10                                                                                                                                                                                                                                                                                                                                                                                                                                                                                                                                                                                                                                                                                                                                                                                                                                                                                                                                                                                                                                                                                                                                                                                                                                                                                                                                                                                                                                                                                                                                                                                                                                                                                                                                                                                                                                                                                                                                                                                                                                     | 2      |
| 14   30835   Weldment - Execute Length Pannara Bar - 18" CIC Length - Bent                                                                                                                                                                                                                                                                                                                                                                                                                                                                                                                                                                                                                                                                                                                                                                                                                                                                                                                                                                                                                                                                                                                                                                                                                                                                                                                                                                                                                                                                                                                                                                                                                                                                                                                                                                                                                                                                                                                                                             | 2      |
| 16                                                                                                                                                                                                                                                                                                                                                                                                                                                                                                                                                                                                                                                                                                                                                                                                                                                                                                                                                                                                                                                                                                                                                                                                                                                                                                                                                                                                                                                                                                                                                                                                                                                                                                                                                                                                                                                                                                                                                                                                                                     | 1      |
| 16 11551 Plate - 1/4" - 1.5"OD x .53" ID x 1/4" 17 16638 Plate - 7ga - Standoff Bracket, Brake Bracket - w/Bends 18 20190 Trailing Arm (14.5" Bar)  Purchased Parts 19 80012-5323 Air Bag - Firestone 5323 20 80013 90° Elbow 1/4" DOT Tube Push-to-Connect x 1/4"-18 MNPT 21 80058 Hoosier Air Tank w/ Mounts 22 80079 1129-130KLD Sway Bar Kit - 1-3/4" Dia  Hardware 23 12110 Hex Bolt - 1/4"-20 x 1" - GR5 - 7 24 12021 Hex Bolt - 1/2"-20 x 3" - GR8 - YZ 25 13024 Flat Washer SAE - 1/2" - GR8 - YZ 26 13100 Top Distorted Thread Lock Nut - 1/4"-20 - GR5 - Z                                                                                                                                                                                                                                                                                                                                                                                                                                                                                                                                                                                                                                                                                                                                                                                                                                                                                                                                                                                                                                                                                                                                                                                                                                                                                                                                                                                                                                                                   | 1      |
| 17                                                                                                                                                                                                                                                                                                                                                                                                                                                                                                                                                                                                                                                                                                                                                                                                                                                                                                                                                                                                                                                                                                                                                                                                                                                                                                                                                                                                                                                                                                                                                                                                                                                                                                                                                                                                                                                                                                                                                                                                                                     |        |
| 13  18 20190 Trailing Arm (14.5" Bar)  Purchased Parts  19 80012-5323 Air Bag - Firestone 5323  20 80013 90° Elbow 1/4" DOT Tube Push-to-Connect x 1/4"-18 MNPT  21 80058 Hoosier Air Tank w/ Mounts  122 80079 1129-130KLD Sway Bar Kit - 1-3/4" Dia  Hardware  23 12110 Hex Bolt - 1/4"-20 x 1" - GR5 - Z  24 12021 Hex Bolt - 1/2"-20 x 3" - GR8 - YZ  25 13024 Flat Washer SAE - 1/2" - GR8 - YZ  26 13100 Top Distorted Thread Lock Nut - 1/4"-20 - GR5 - Z                                                                                                                                                                                                                                                                                                                                                                                                                                                                                                                                                                                                                                                                                                                                                                                                                                                                                                                                                                                                                                                                                                                                                                                                                                                                                                                                                                                                                                                                                                                                                                       | 4      |
| 10   20190   11dlining AIM (14.5 Bd)                                                                                                                                                                                                                                                                                                                                                                                                                                                                                                                                                                                                                                                                                                                                                                                                                                                                                                                                                                                                                                                                                                                                                                                                                                                                                                                                                                                                                                                                                                                                                                                                                                                                                                                                                                                                                                                                                                                                                                                                   | 1      |
| 19 80012-5323                                                                                                                                                                                                                                                                                                                                                                                                                                                                                                                                                                                                                                                                                                                                                                                                                                                                                                                                                                                                                                                                                                                                                                                                                                                                                                                                                                                                                                                                                                                                                                                                                                                                                                                                                                                                                                                                                                                                                                                                                          | 4      |
| 20 80013 90° Elbow 1/4" DOT Tube Push-to-Connect x 1/4"-18 MNPT 21 80058 Hoosier Air Tank w/ Mounts 22 80079 1129-130KLD Sway Bar Kit - 1-3/4" Dia  Hardware 23 12110 Hex Bolt - 1/4"-20 x 1" - GR5 - Z 24 12021 Hex Bolt - 1/2"-20 x 3" - GR8 - YZ 25 13024 Flat Washer SAE - 1/2" - GR8 - YZ 26 13100 Top Distorted Thread Lock Nut - 1/4"-20 - GR5 - Z                                                                                                                                                                                                                                                                                                                                                                                                                                                                                                                                                                                                                                                                                                                                                                                                                                                                                                                                                                                                                                                                                                                                                                                                                                                                                                                                                                                                                                                                                                                                                                                                                                                                              |        |
| 18                                                                                                                                                                                                                                                                                                                                                                                                                                                                                                                                                                                                                                                                                                                                                                                                                                                                                                                                                                                                                                                                                                                                                                                                                                                                                                                                                                                                                                                                                                                                                                                                                                                                                                                                                                                                                                                                                                                                                                                                                                     | 4      |
| 22 80079 1129-130KLD Sway Bar Kit - 1-3/4" Dia  Hardware  23 12110 Hex Bolt - 1/4"-20 x 1" - GR5 - Z  24 12021 Hex Bolt - 1/2"-20 x 3" - GR8 - YZ  25 13024 Flat Washer SAE - 1/2" - GR8 - YZ  26 13100 Top Distorted Thread Lock Nut - 1/4"-20 - GR5 - Z                                                                                                                                                                                                                                                                                                                                                                                                                                                                                                                                                                                                                                                                                                                                                                                                                                                                                                                                                                                                                                                                                                                                                                                                                                                                                                                                                                                                                                                                                                                                                                                                                                                                                                                                                                              | 4      |
| Hardware  23 12110 Hex Bolt - 1/4"-20 x 1" - GR5 - Z  24 12021 Hex Bolt - 1/2"-20 x 3" - GR8 - YZ  25 13024 Flat Washer SAE - 1/2" - GR8 - YZ  26 13100 Top Distorted Thread Lock Nut - 1/4"-20 - GR5 - Z                                                                                                                                                                                                                                                                                                                                                                                                                                                                                                                                                                                                                                                                                                                                                                                                                                                                                                                                                                                                                                                                                                                                                                                                                                                                                                                                                                                                                                                                                                                                                                                                                                                                                                                                                                                                                              | 1      |
| 23   12110                                                                                                                                                                                                                                                                                                                                                                                                                                                                                                                                                                                                                                                                                                                                                                                                                                                                                                                                                                                                                                                                                                                                                                                                                                                                                                                                                                                                                                                                                                                                                                                                                                                                                                                                                                                                                                                                                                                                                                                                                             | 1      |
| 23 12110 Hex Bolt - 1/4"-20 x 1" - GR5 - Z 24 12021 Hex Bolt - 1/2"-20 x 3" - GR8 - YZ 25 13024 Flat Washer SAE - 1/2" - GR8 - YZ 26 13100 Top Distorted Thread Lock Nut - 1/4"-20 - GR5 - Z                                                                                                                                                                                                                                                                                                                                                                                                                                                                                                                                                                                                                                                                                                                                                                                                                                                                                                                                                                                                                                                                                                                                                                                                                                                                                                                                                                                                                                                                                                                                                                                                                                                                                                                                                                                                                                           |        |
| 24 12021 Hex Boll = 1/2 = 20 x 3 = GR6 = 12  25 13024 Flat Washer SAE - 1/2" - GR8 - YZ  26 13100 Top Distorted Thread Lock Nut - 1/4"-20 - GR5 - Z                                                                                                                                                                                                                                                                                                                                                                                                                                                                                                                                                                                                                                                                                                                                                                                                                                                                                                                                                                                                                                                                                                                                                                                                                                                                                                                                                                                                                                                                                                                                                                                                                                                                                                                                                                                                                                                                                    | 1      |
| 25   13024   Flat Washer SAE - 1/2" - GR8 - YZ   26   13100   Top Distorted Thread Lock Nut - 1/4"-20 - GR5 - Z                                                                                                                                                                                                                                                                                                                                                                                                                                                                                                                                                                                                                                                                                                                                                                                                                                                                                                                                                                                                                                                                                                                                                                                                                                                                                                                                                                                                                                                                                                                                                                                                                                                                                                                                                                                                                                                                                                                        | 2      |
|                                                                                                                                                                                                                                                                                                                                                                                                                                                                                                                                                                                                                                                                                                                                                                                                                                                                                                                                                                                                                                                                                                                                                                                                                                                                                                                                                                                                                                                                                                                                                                                                                                                                                                                                                                                                                                                                                                                                                                                                                                        | 2      |
| 27 13124 Top Distorted Thread Lock Nut - 1/2"-20 - GR8 - YZ                                                                                                                                                                                                                                                                                                                                                                                                                                                                                                                                                                                                                                                                                                                                                                                                                                                                                                                                                                                                                                                                                                                                                                                                                                                                                                                                                                                                                                                                                                                                                                                                                                                                                                                                                                                                                                                                                                                                                                            | 1      |
|                                                                                                                                                                                                                                                                                                                                                                                                                                                                                                                                                                                                                                                                                                                                                                                                                                                                                                                                                                                                                                                                                                                                                                                                                                                                                                                                                                                                                                                                                                                                                                                                                                                                                                                                                                                                                                                                                                                                                                                                                                        | 2      |
| ♣ -C A DO NOT SCALE DRAWING 1:50 Approximate Weight = Ibs                                                                                                                                                                                                                                                                                                                                                                                                                                                                                                                                                                                                                                                                                                                                                                                                                                                                                                                                                                                                                                                                                                                                                                                                                                                                                                                                                                                                                                                                                                                                                                                                                                                                                                                                                                                                                                                                                                                                                                              |        |
| ## - □ - A DO NOT SCALE DRAWING 1:50 Approximate Weight = Ibs  3RD ANGLE PROJECTION MATL SPECS: SEE ABOVE                                                                                                                                                                                                                                                                                                                                                                                                                                                                                                                                                                                                                                                                                                                                                                                                                                                                                                                                                                                                                                                                                                                                                                                                                                                                                                                                                                                                                                                                                                                                                                                                                                                                                                                                                                                                                                                                                                                              |        |
| UNLESS OTHERWISE SPEC. DIMNS, IN INCHES                                                                                                                                                                                                                                                                                                                                                                                                                                                                                                                                                                                                                                                                                                                                                                                                                                                                                                                                                                                                                                                                                                                                                                                                                                                                                                                                                                                                                                                                                                                                                                                                                                                                                                                                                                                                                                                                                                                                                                                                | lλ     |
| DIMNS. IN INCHES<br>  SID. LICERANCES<br>  X.X ± .060   2008+ Ram 3500 Chassis Cab                                                                                                                                                                                                                                                                                                                                                                                                                                                                                                                                                                                                                                                                                                                                                                                                                                                                                                                                                                                                                                                                                                                                                                                                                                                                                                                                                                                                                                                                                                                                                                                                                                                                                                                                                                                                                                                                                                                                                     |        |
|                                                                                                                                                                                                                                                                                                                                                                                                                                                                                                                                                                                                                                                                                                                                                                                                                                                                                                                                                                                                                                                                                                                                                                                                                                                                                                                                                                                                                                                                                                                                                                                                                                                                                                                                                                                                                                                                                                                                                                                                                                        | 4      |
| REV ECN CHANGE DESCRIPTION CHANGE BY DATE    AAAA 2.000                                                                                                                                                                                                                                                                                                                                                                                                                                                                                                                                                                                                                                                                                                                                                                                                                                                                                                                                                                                                                                                                                                                                                                                                                                                                                                                                                                                                                                                                                                                                                                                                                                                                                                                                                                                                                                                                                                                                                                                | 1 OF 3 |