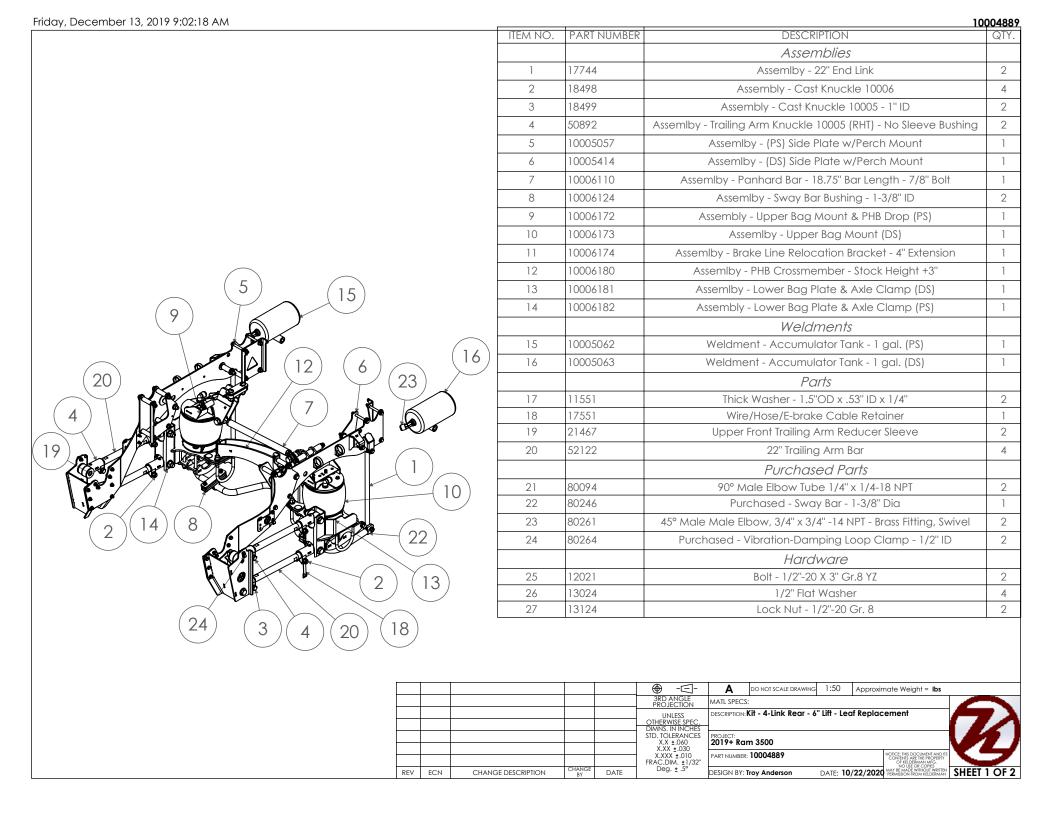

|     |     |                    |              |      | ] ⊕ -⊡-                          | Α                                                           | DO NOT SCALE DRAWING | 1:20     | Approximate Weight = <b>lbs</b>                                                 |             |
|-----|-----|--------------------|--------------|------|----------------------------------|-------------------------------------------------------------|----------------------|----------|---------------------------------------------------------------------------------|-------------|
|     |     |                    |              |      | 3RD ANGLE<br>PROJECTION          | MATL SPECS                                                  | ):<br>:              |          |                                                                                 |             |
|     |     |                    |              |      | UNLESS                           | DESCRIPTION: Kit - 4-Link Rear - 6" Lift - Leaf Replacement |                      |          |                                                                                 |             |
|     |     |                    |              |      | OTHERWISE SPEC. DIMNS, IN INCHES |                                                             |                      |          |                                                                                 |             |
|     |     |                    |              |      | STD. TOLERANCES                  |                                                             | m 2500               |          | v                                                                               | <b>59</b> 1 |
|     |     |                    |              |      | X.XX ±.030                       |                                                             |                      |          | <b>V</b>                                                                        |             |
|     |     |                    |              |      | X.XXX ±.010<br>FRAC.DIM. ±1/32   |                                                             | : 10004889           |          | NOTICE: THIS DOCUMENT AND ITS<br>CONTENTS ARE THE PROPERTY<br>OF KELDERMAN MFG. |             |
| REV | ECN | CHANGE DESCRIPTION | CHANGE<br>BY | DATE | Deg. ± .5°                       |                                                             | Troy Anderson        | DATE: 10 | /22/2020 MAY BE MADE WITHOUT WRITTEN PERMISSION FROM KELDERMAN SH               | EET 2 OF 2  |