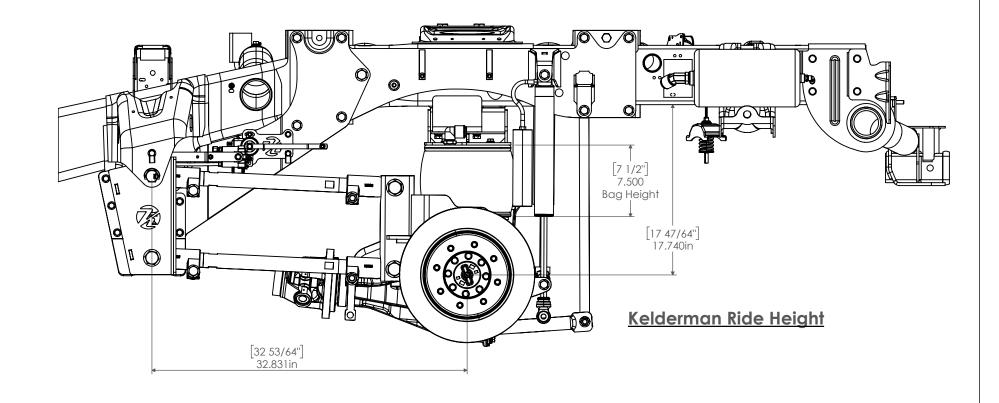

|     |     |                    |              |      | ] ⊕ -⊡-                          | Α                                                           | DO NOT SCALE DRAWING | 1:20     | Approximate Weight = <b>lbs</b>                                                 |             |
|-----|-----|--------------------|--------------|------|----------------------------------|-------------------------------------------------------------|----------------------|----------|---------------------------------------------------------------------------------|-------------|
|     |     |                    |              |      | 3RD ANGLE<br>PROJECTION          | MATL SPECS                                                  | ):<br>:              |          |                                                                                 |             |
|     |     |                    |              |      | UNLESS                           | DESCRIPTION: Kit - 4-Link Rear - 6" Lift - Leaf Replacement |                      |          |                                                                                 |             |
|     |     |                    |              |      | OTHERWISE SPEC. DIMNS, IN INCHES |                                                             |                      |          |                                                                                 |             |
|     |     |                    |              |      | STD. TOLERANCES                  |                                                             | m 2500               |          | v                                                                               | <b>59</b> 1 |
|     |     |                    |              |      | X.XX ±.030                       |                                                             |                      |          | <b>V</b>                                                                        |             |
|     |     |                    |              |      | X.XXX ±.010<br>FRAC.DIM. ±1/32   |                                                             | : 10004889           |          | NOTICE: THIS DOCUMENT AND ITS<br>CONTENTS ARE THE PROPERTY<br>OF KELDERMAN MFG. |             |
| REV | ECN | CHANGE DESCRIPTION | CHANGE<br>BY | DATE | Deg. ± .5°                       |                                                             | Troy Anderson        | DATE: 10 | /22/2020 MAY BE MADE WITHOUT WRITTEN PERMISSION FROM KELDERMAN SH               | EET 2 OF 2  |